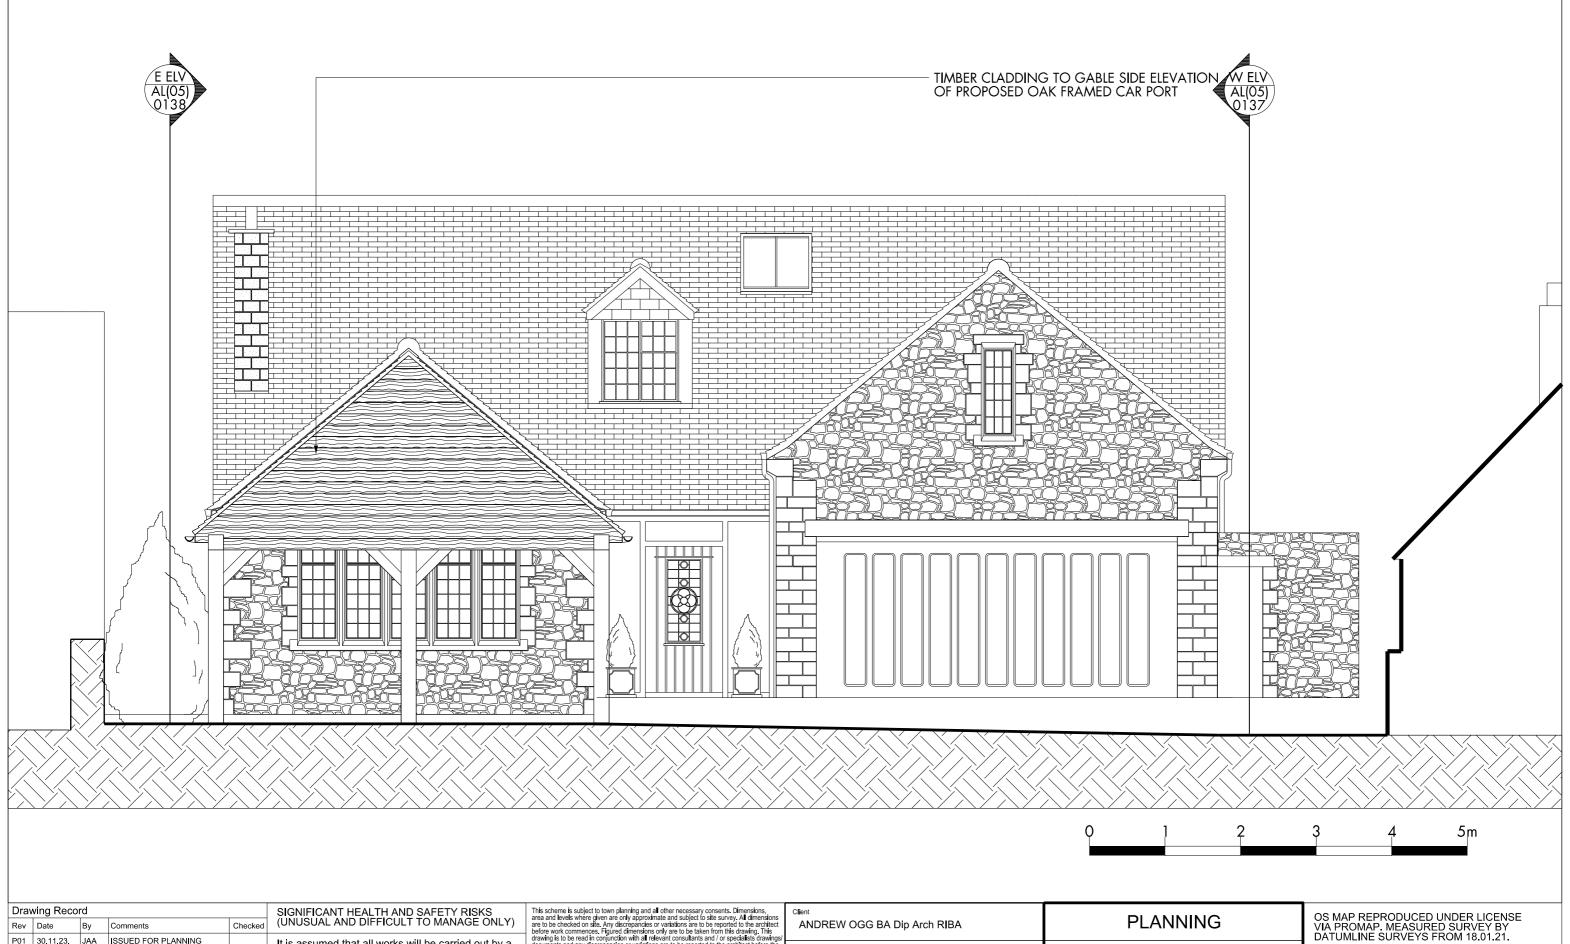

| Client ANDREW OGG BA Dip Arch RIBA                                                               | PLANNING                                         |
|--------------------------------------------------------------------------------------------------|--------------------------------------------------|
| Consultants  JAA ARCHITECTURAL DESIGN CDeC LTD (STRUCTURAL ENGINEERS)                            | Drawing Title PROPOSED NORTH (MAIN) ELEVATION    |
| Job Title                                                                                        | Scale @ A3 Date Drawn Checked 1:50 02.10.23. JAA |
| PROPOSED CAR PORT AND REAR POOL<br>COTSWOLD LODGE, ASTON ROAD,<br>BAMPTON, OXFORDSHIRE, OX18 2AF | Job No. Drawing No. Revision                     |