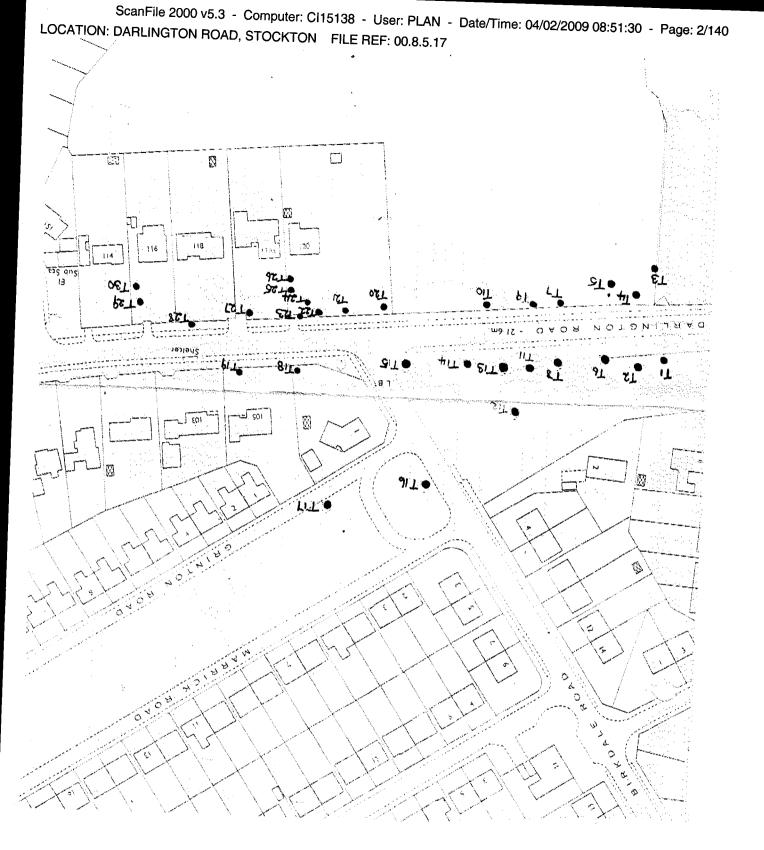

# TREES SPECIFIED BY REFERENCE TO AN AREA\*

(within a dotted black line on the map)

# GROUPS OF TREES\*

(within a broken black line on the map)

WOODLANDS\*

(within a continuous black line on the map)

No. on Map

22

Description.

Description.

Situation.

Situation.

\* The word "NONE" must be entered where necessary

### ScanFile 2000 v5.3 - Computer: CI15138 - User: PLAN - Date/Time: 04/02/2009 08:51:31 - Page: 9/140 LOCATION: DARLINGTON ROAD, STOCKTON FILE REF: 00.8.5.17 » الفادية في ال

\_

-

l de sou nord vie

TREES SPECIFIED INDIVIDUALLY (encircled in black on the map)

۰...

ł

Situation

| ÷*           |                   | Situation                                                                                                            |
|--------------|-------------------|----------------------------------------------------------------------------------------------------------------------|
| No.on Map    | Description       | ) Highway verge to the North of                                                                                      |
| Tl<br>T2     | Ash<br>Oak<br>Oak | Highway verge to the Rotal to the<br>Darlington Road Hartburn to the<br>West of its junctions with<br>Birkdale Road. |
| 'r6          | Oak               |                                                                                                                      |
| 178<br>Tll   | Oak               | · ·                                                                                                                  |
| T12          | Poplar            | \$                                                                                                                   |
| T13          | Beech<br>Oak      | 2                                                                                                                    |
| T14          | Oak               | ) Land to the South of Darlington                                                                                    |
| T15          | Sycamore          | Boad Hartburn and west of                                                                                            |
| Т3<br>Т4     | Oak               | Barlington Road.                                                                                                     |
| T5           | Oak               | Ś.                                                                                                                   |
| <b>T</b> 7   | Ash<br>Ash        | 2                                                                                                                    |
| Т9<br>Т10    | Thorn             | )<br>Highway verge to the East of Birkdale                                                                           |
| т16          | Poplar            | Road Hartburn aujacout                                                                                               |
|              | . · · ·           | Highway verge to the North of Grinton                                                                                |
| <b>T</b> 17  | Poplar            | Road Hartburn.                                                                                                       |
| <b>T</b> 11  |                   | l Birkdale Road Hartburn.                                                                                            |
| T18          | Oak               | 105 Darlington Road Hartburn.                                                                                        |
| · 119        | Oak               | <b>)</b>                                                                                                             |
| T20          | Cedar<br>Willow   | 120 Darlington Road Hartburn.                                                                                        |
| T21<br>T22   | Poplar            |                                                                                                                      |
| T22<br>T23   | Thorn             |                                                                                                                      |
| т24          | Poplar<br>Poplar  |                                                                                                                      |
| T25          | Poplar            | )<br>118a Darlington Road Hartburn.                                                                                  |
| т26          | Flowering Cherr   | y Highway Verge adjacent to No.118                                                                                   |
| т27          | Sycamore          | Highway Verge adjustion<br>Darlington Road Hartburn.                                                                 |
| T28          | Dy Camoro         |                                                                                                                      |
|              | Poplar            | ) 116 Darlington Road Hartburn.                                                                                      |
| T29<br>T30   | Poplar            |                                                                                                                      |
| T31          | Birch             | 132 Harlsey Road Hartburn                                                                                            |
| T32          | Birch<br>Birch    |                                                                                                                      |
| Т33          | Birch             | )                                                                                                                    |
| т34          |                   | )                                                                                                                    |
| <u>тз</u> б. | Poplar            |                                                                                                                      |
| T37          | n n               |                                                                                                                      |
| T38<br>T39   | • n               |                                                                                                                      |
| T40          | u<br>n            | Harthurn                                                                                                             |
| T41          | 11                | 85 Darlington Road Hartburn                                                                                          |
| т42<br>т44   | 1                 | Second      |
| T45          |                   |                                                                                                                      |
| T53          | •                 |                                                                                                                      |
| T54<br>T55   |                   | <b>\$</b>                                                                                                            |
| ` T56        | 5                 |                                                                                                                      |
| T57          |                   |                                                                                                                      |
| <b>T</b> 56  | 3                 |                                                                                                                      |