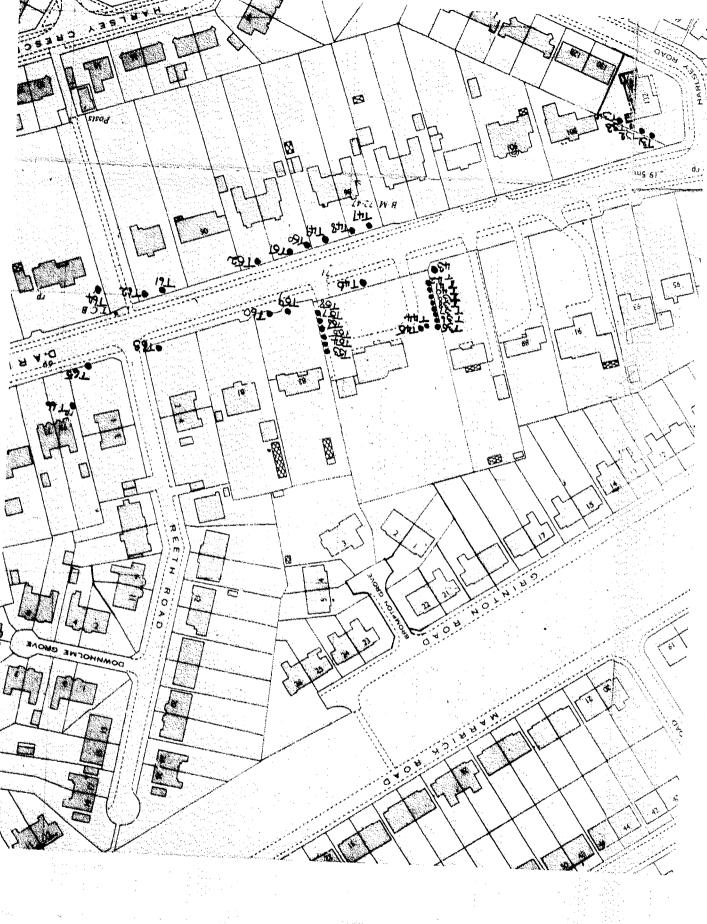

# TREES SPECIFIED BY REFERENCE TO AN AREA\*

(within a dotted black line on the map)

# GROUPS OF TREES\*

(within a broken black line on the map)

WOODLANDS\*

(within a continuous black line on the map)

No. on Map

22

Description.

Description.

Situation.

Situation.

\* The word "NONE" must be entered where necessary

### ScanFile 2000 v5.3 - Computer: CI15138 - User: PLAN - Date/Time: 04/02/2009 08:51:31 - Page: 9/140 LOCATION: DARLINGTON ROAD, STOCKTON FILE REF: 00.8.5.17 » الفادية في ال

\_

-

l de sou nord vie

TREES SPECIFIED INDIVIDUALLY (encircled in black on the map)

۰...

ł

Situation

| ÷*           |                   | Situation                                                                                                            |
|--------------|-------------------|----------------------------------------------------------------------------------------------------------------------|
| No.on Map    | Description       | ) Highway verge to the North of                                                                                      |
| Tl<br>T2     | Ash<br>Oak<br>Oak | Highway verge to the Rotal to the<br>Darlington Road Hartburn to the<br>West of its junctions with<br>Birkdale Road. |
| 'r6          | Oak               |                                                                                                                      |
| 178<br>Tll   | Oak               | · ·                                                                                                                  |
| T12          | Poplar            | \$                                                                                                                   |
| T13          | Beech<br>Oak      | 2                                                                                                                    |
| T14          | Oak               | ) Land to the South of Darlington                                                                                    |
| T15          | Sycamore          | Boad Hartburn and west of                                                                                            |
| Т3<br>Т4     | Oak               | Barlington Road.                                                                                                     |
| T5           | Oak               | Ś.                                                                                                                   |
| <b>T</b> 7   | Ash<br>Ash        | 2                                                                                                                    |
| Т9<br>Т10    | Thorn             | )<br>Highway verge to the East of Birkdale                                                                           |
| т16          | Poplar            | Road Hartburn aujacout                                                                                               |
|              | . · · ·           | Highway verge to the North of Grinton                                                                                |
| <b>T</b> 17  | Poplar            | Road Hartburn.                                                                                                       |
| <b>T</b> 11  |                   | l Birkdale Road Hartburn.                                                                                            |
| T18          | Oak               | 105 Darlington Road Hartburn.                                                                                        |
| · 119        | Oak               | <b>)</b>                                                                                                             |
| T20          | Cedar<br>Willow   | 120 Darlington Road Hartburn.                                                                                        |
| T21<br>T22   | Poplar            |                                                                                                                      |
| T22<br>T23   | Thorn             |                                                                                                                      |
| т24          | Poplar<br>Poplar  |                                                                                                                      |
| T25          | Poplar            | )<br>118a Darlington Road Hartburn.                                                                                  |
| т26          | Flowering Cherr   | y Highway Verge adjacent to No.118                                                                                   |
| т27          | Sycamore          | Highway Verge adjustion<br>Darlington Road Hartburn.                                                                 |
| T28          | Dy Camoro         |                                                                                                                      |
|              | Poplar            | ) 116 Darlington Road Hartburn.                                                                                      |
| T29<br>T30   | Poplar            |                                                                                                                      |
| T31          | Birch             | 132 Harlsey Road Hartburn                                                                                            |
| T32          | Birch<br>Birch    |                                                                                                                      |
| Т33          | Birch             | )                                                                                                                    |
| т34          |                   | )                                                                                                                    |
| <u>тз</u> б. | Poplar            |                                                                                                                      |
| T37          | n n               |                                                                                                                      |
| T38<br>T39   | • n               |                                                                                                                      |
| T40          | u<br>n            | Harthurn                                                                                                             |
| T41          | 11                | 85 Darlington Road Hartburn                                                                                          |
| т42<br>т44   | 1                 | Second      |
| T45          |                   |                                                                                                                      |
| T53          | •                 |                                                                                                                      |
| T54<br>T55   |                   | <b>\$</b>                                                                                                            |
| ` T56        | 5                 |                                                                                                                      |
| T57          |                   |                                                                                                                      |
| <b>T</b> 56  | 3                 |                                                                                                                      |