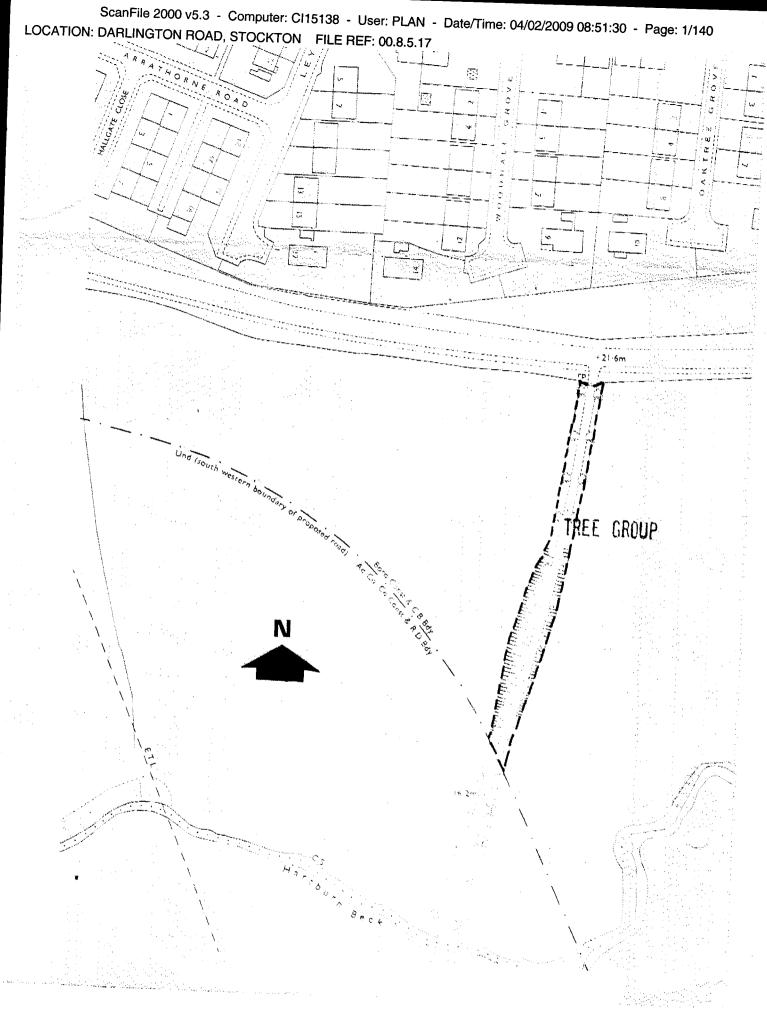

LOCATION: DARLINGTON ROAD, STOCKTON FILE REF: 00.8.5.17

The Consett of the County Borough of Transline in this order called "the authority" in pursuance of the powers conferred in that behalf by Sections 60 [and 61\*] of the Town and Country Planning Act 1971, and subject to the provisions of the Forestry Act, 1967, hereby make the following Order :--

# GROUPS OF TREES\*

(within a broken black line on the map)

WOODLANDS\*

(within a continuous black line on the map)

No. on Map

22

Description.

Description.