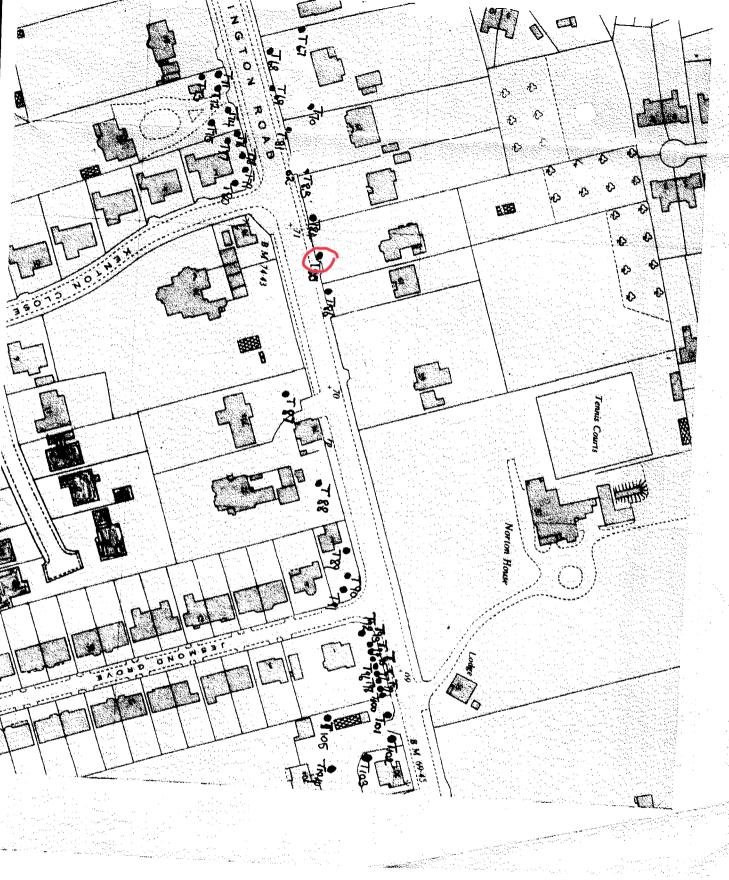

# TREES SPECIFIED BY REFERENCE TO AN AREA\*

(within a dotted black line on the map)

# GROUPS OF TREES\*

(within a broken black line on the map)

WOODLANDS\*

(within a continuous black line on the map)

No. on Map

22

Description.

Description.

Situation.

Situation.

\* The word "NONE" must be entered where necessary

### ScanFile 2000 v5.3 - Computer: CI15138 - User: PLAN - Date/Time: 04/02/2009 08:51:31 - Page: 9/140 LOCATION: DARLINGTON ROAD, STOCKTON FILE REF: 00.8.5.17 » الفادية في ال

\_

-

l de sou nord vie

TREES SPECIFIED INDIVIDUALLY (encircled in black on the map)

۰...

ł

Situation

| ÷*           |                   | Situation                                                                                                            |
|--------------|-------------------|----------------------------------------------------------------------------------------------------------------------|
| No.on Map    | Description       | ) Highway verge to the North of                                                                                      |
| Tl<br>T2     | Ash<br>Oak<br>Oak | Highway verge to the Rotal to the<br>Darlington Road Hartburn to the<br>West of its junctions with<br>Birkdale Road. |
| 'r6          | Oak               |                                                                                                                      |
| 178<br>Tll   | Oak               | · ·                                                                                                                  |
| T12          | Poplar            | \$                                                                                                                   |
| T13          | Beech<br>Oak      | 2                                                                                                                    |
| T14          | Oak               | ) Land to the South of Darlington                                                                                    |
| T15          | Sycamore          | Boad Hartburn and west of                                                                                            |
| Т3<br>Т4     | Oak               | Barlington Road.                                                                                                     |
| T5           | Oak               | Ś.                                                                                                                   |
| <b>T</b> 7   | Ash<br>Ash        | 2                                                                                                                    |
| Т9<br>Т10    | Thorn             | )<br>Highway verge to the East of Birkdale                                                                           |
| т16          | Poplar            | Road Hartburn aujacout                                                                                               |
|              | . · · ·           | Highway verge to the North of Grinton                                                                                |
| <b>T</b> 17  | Poplar            | Road Hartburn.                                                                                                       |
| <b>T</b> 11  |                   | l Birkdale Road Hartburn.                                                                                            |
| T18          | Oak               | 105 Darlington Road Hartburn.                                                                                        |
| · 119        | Oak               | <b>)</b>                                                                                                             |
| T20          | Cedar<br>Willow   | 120 Darlington Road Hartburn.                                                                                        |
| T21<br>T22   | Poplar            |                                                                                                                      |
| T22<br>T23   | Thorn             |                                                                                                                      |
| т24          | Poplar<br>Poplar  |                                                                                                                      |
| T25          | Poplar            | )<br>118a Darlington Road Hartburn.                                                                                  |
| т26          | Flowering Cherr   | y Highway Verge adjacent to No.118                                                                                   |
| т27          | Sycamore          | Highway Verge adjustion<br>Darlington Road Hartburn.                                                                 |
| T28          | Dy Camoro         |                                                                                                                      |
|              | Poplar            | ) 116 Darlington Road Hartburn.                                                                                      |
| T29<br>T30   | Poplar            |                                                                                                                      |
| T31          | Birch             | 132 Harlsey Road Hartburn                                                                                            |
| T32          | Birch<br>Birch    |                                                                                                                      |
| Т33          | Birch             | )                                                                                                                    |
| т34          |                   | )                                                                                                                    |
| <u>тз</u> б. | Poplar            |                                                                                                                      |
| T37          | n n               |                                                                                                                      |
| T38<br>T39   | • n               |                                                                                                                      |
| T40          | u<br>n            | Harthurn                                                                                                             |
| T41          | 11                | 85 Darlington Road Hartburn                                                                                          |
| т42<br>т44   | 1                 | Second      |
| T45          |                   |                                                                                                                      |
| T53          | •                 |                                                                                                                      |
| T54<br>T55   |                   | <b>\$</b>                                                                                                            |
| ` T56        | 5                 |                                                                                                                      |
| T57          |                   |                                                                                                                      |
| <b>T</b> 56  | 3                 |                                                                                                                      |