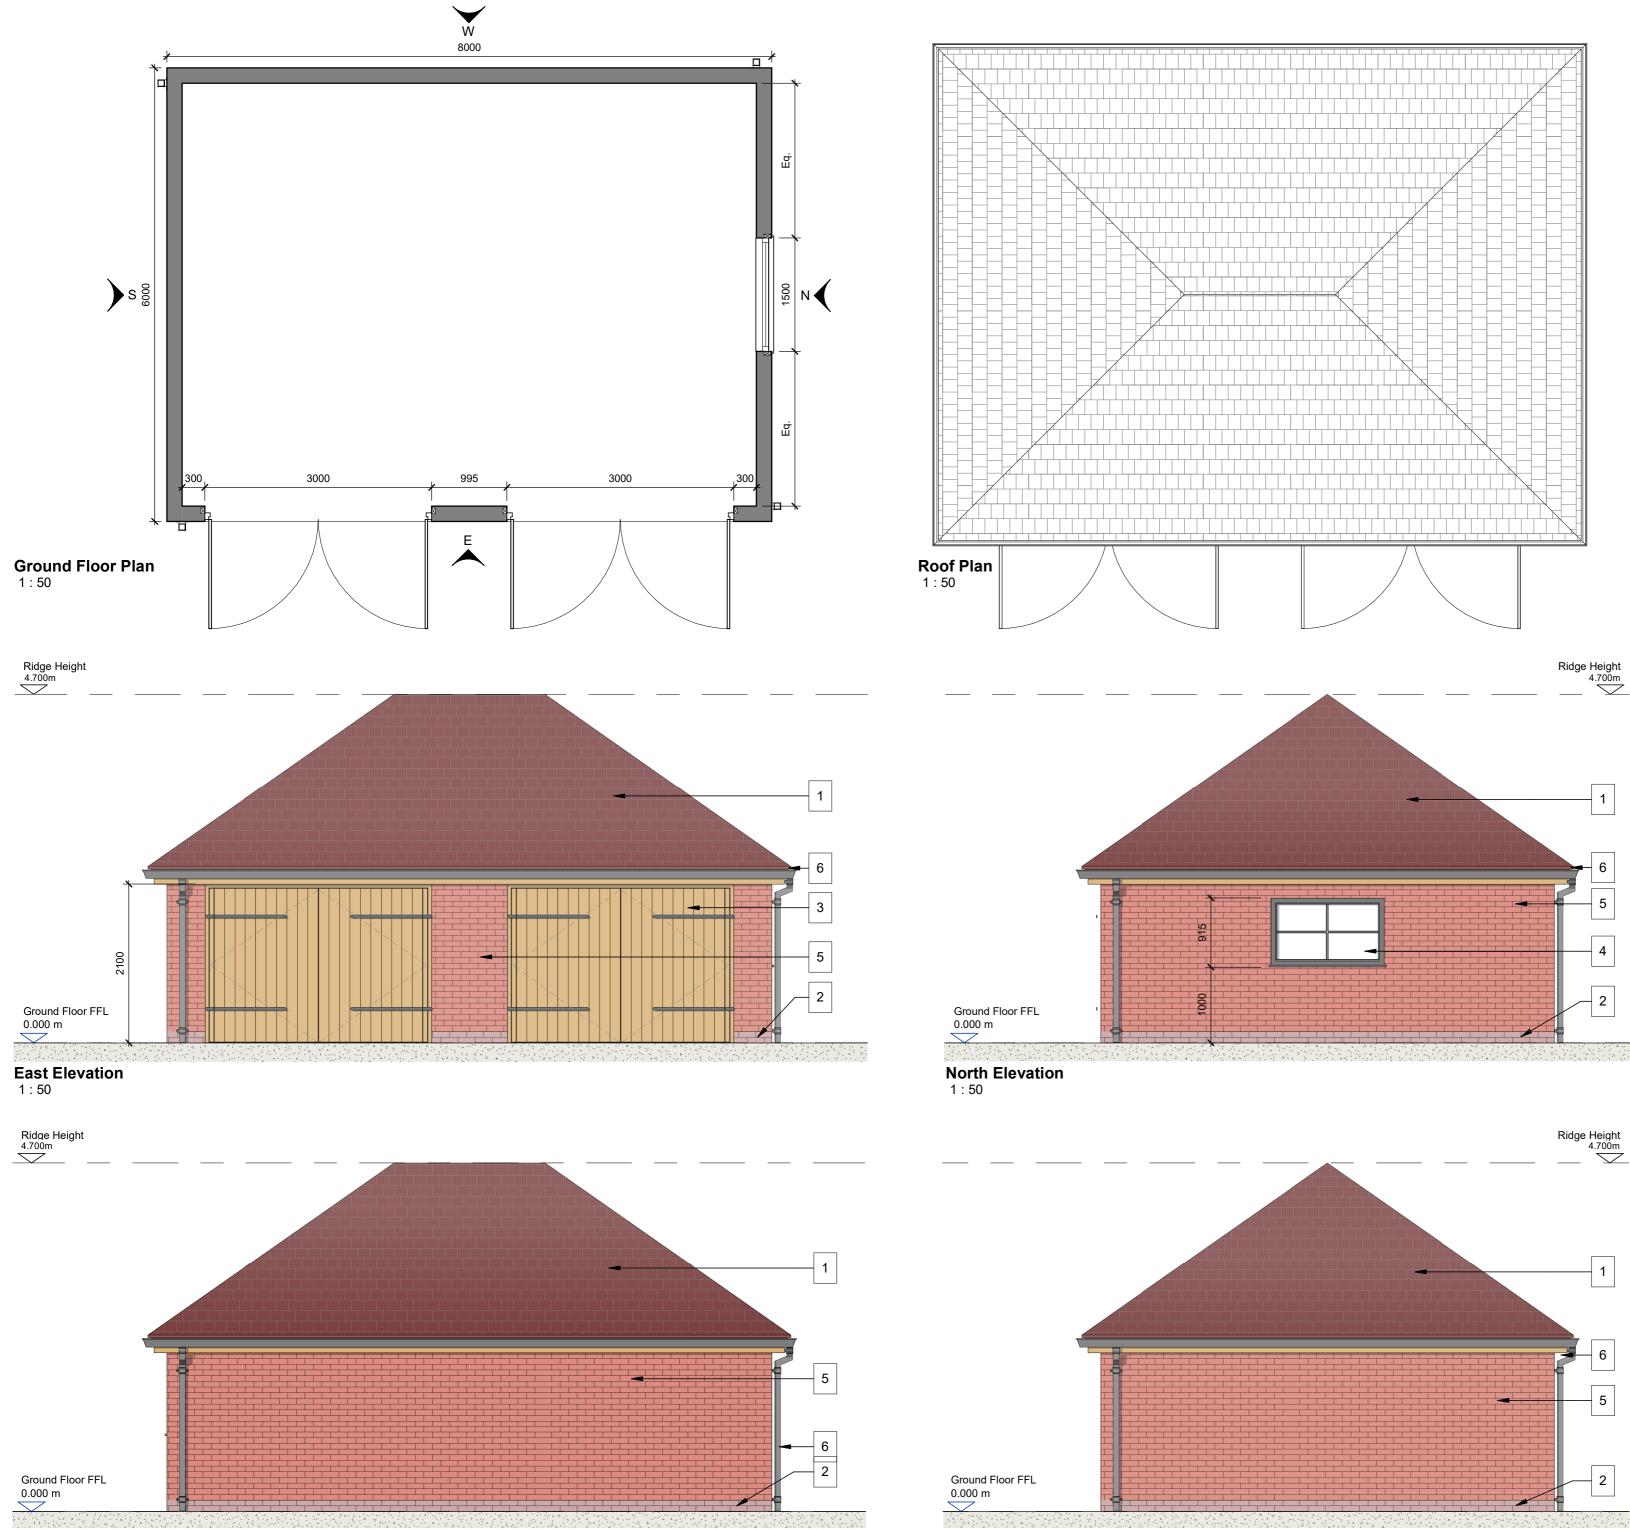

**West Elevation** 1 : 50

**South Elevation** 1 : 50

1 2

ANNING AND SHO

Dimensions are all in millimeters, unless stated otherwise.
It is the recipients responsibility to print this document to the correct scale.
All the relevant drawings and specifications should be read in conjunction with this drawing.

Elevations Key:

1. Reclaimed Rosemary Roof & RidgeTiles

2. 2 Course Engineering Brick Colour: To match existing bungalow

3. Oak Garage Doors Size: 3000mm(W) x 2100mm(H)

4. Window with glazing bars Size: 1500(W) x 915(H) Colour: Mid Grey to match existing bungalow windows

5. Reclaimed Red Brick Colour:To match existing bungalow as close as possible

6. Gutters & Drainpipes Colour/Finish: Galvanised to match existing bungalow

| P.2<br>P.1                                  | Wall height reduced from 2500mm to 2100mm<br>Planning Issue | 15.12.23<br>14.12.23 |
|---------------------------------------------|-------------------------------------------------------------|----------------------|
| rev                                         | amendments                                                  | date                 |
| Proposed Garage at Jesmond<br>Dene, Eakring |                                                             |                      |

## Proposed Floor Plan, Roof Plan & Elevations

| Date:                   | 14/12/2023        |           |
|-------------------------|-------------------|-----------|
| Scale:                  | As indicated @ A2 |           |
| Project Number:         | 00001             |           |
| Document Reference:     | Drawing no:       | Revision: |
| 00001 -XXX -XXXX -ZZ -D | DR -A- 1003       | P.2       |