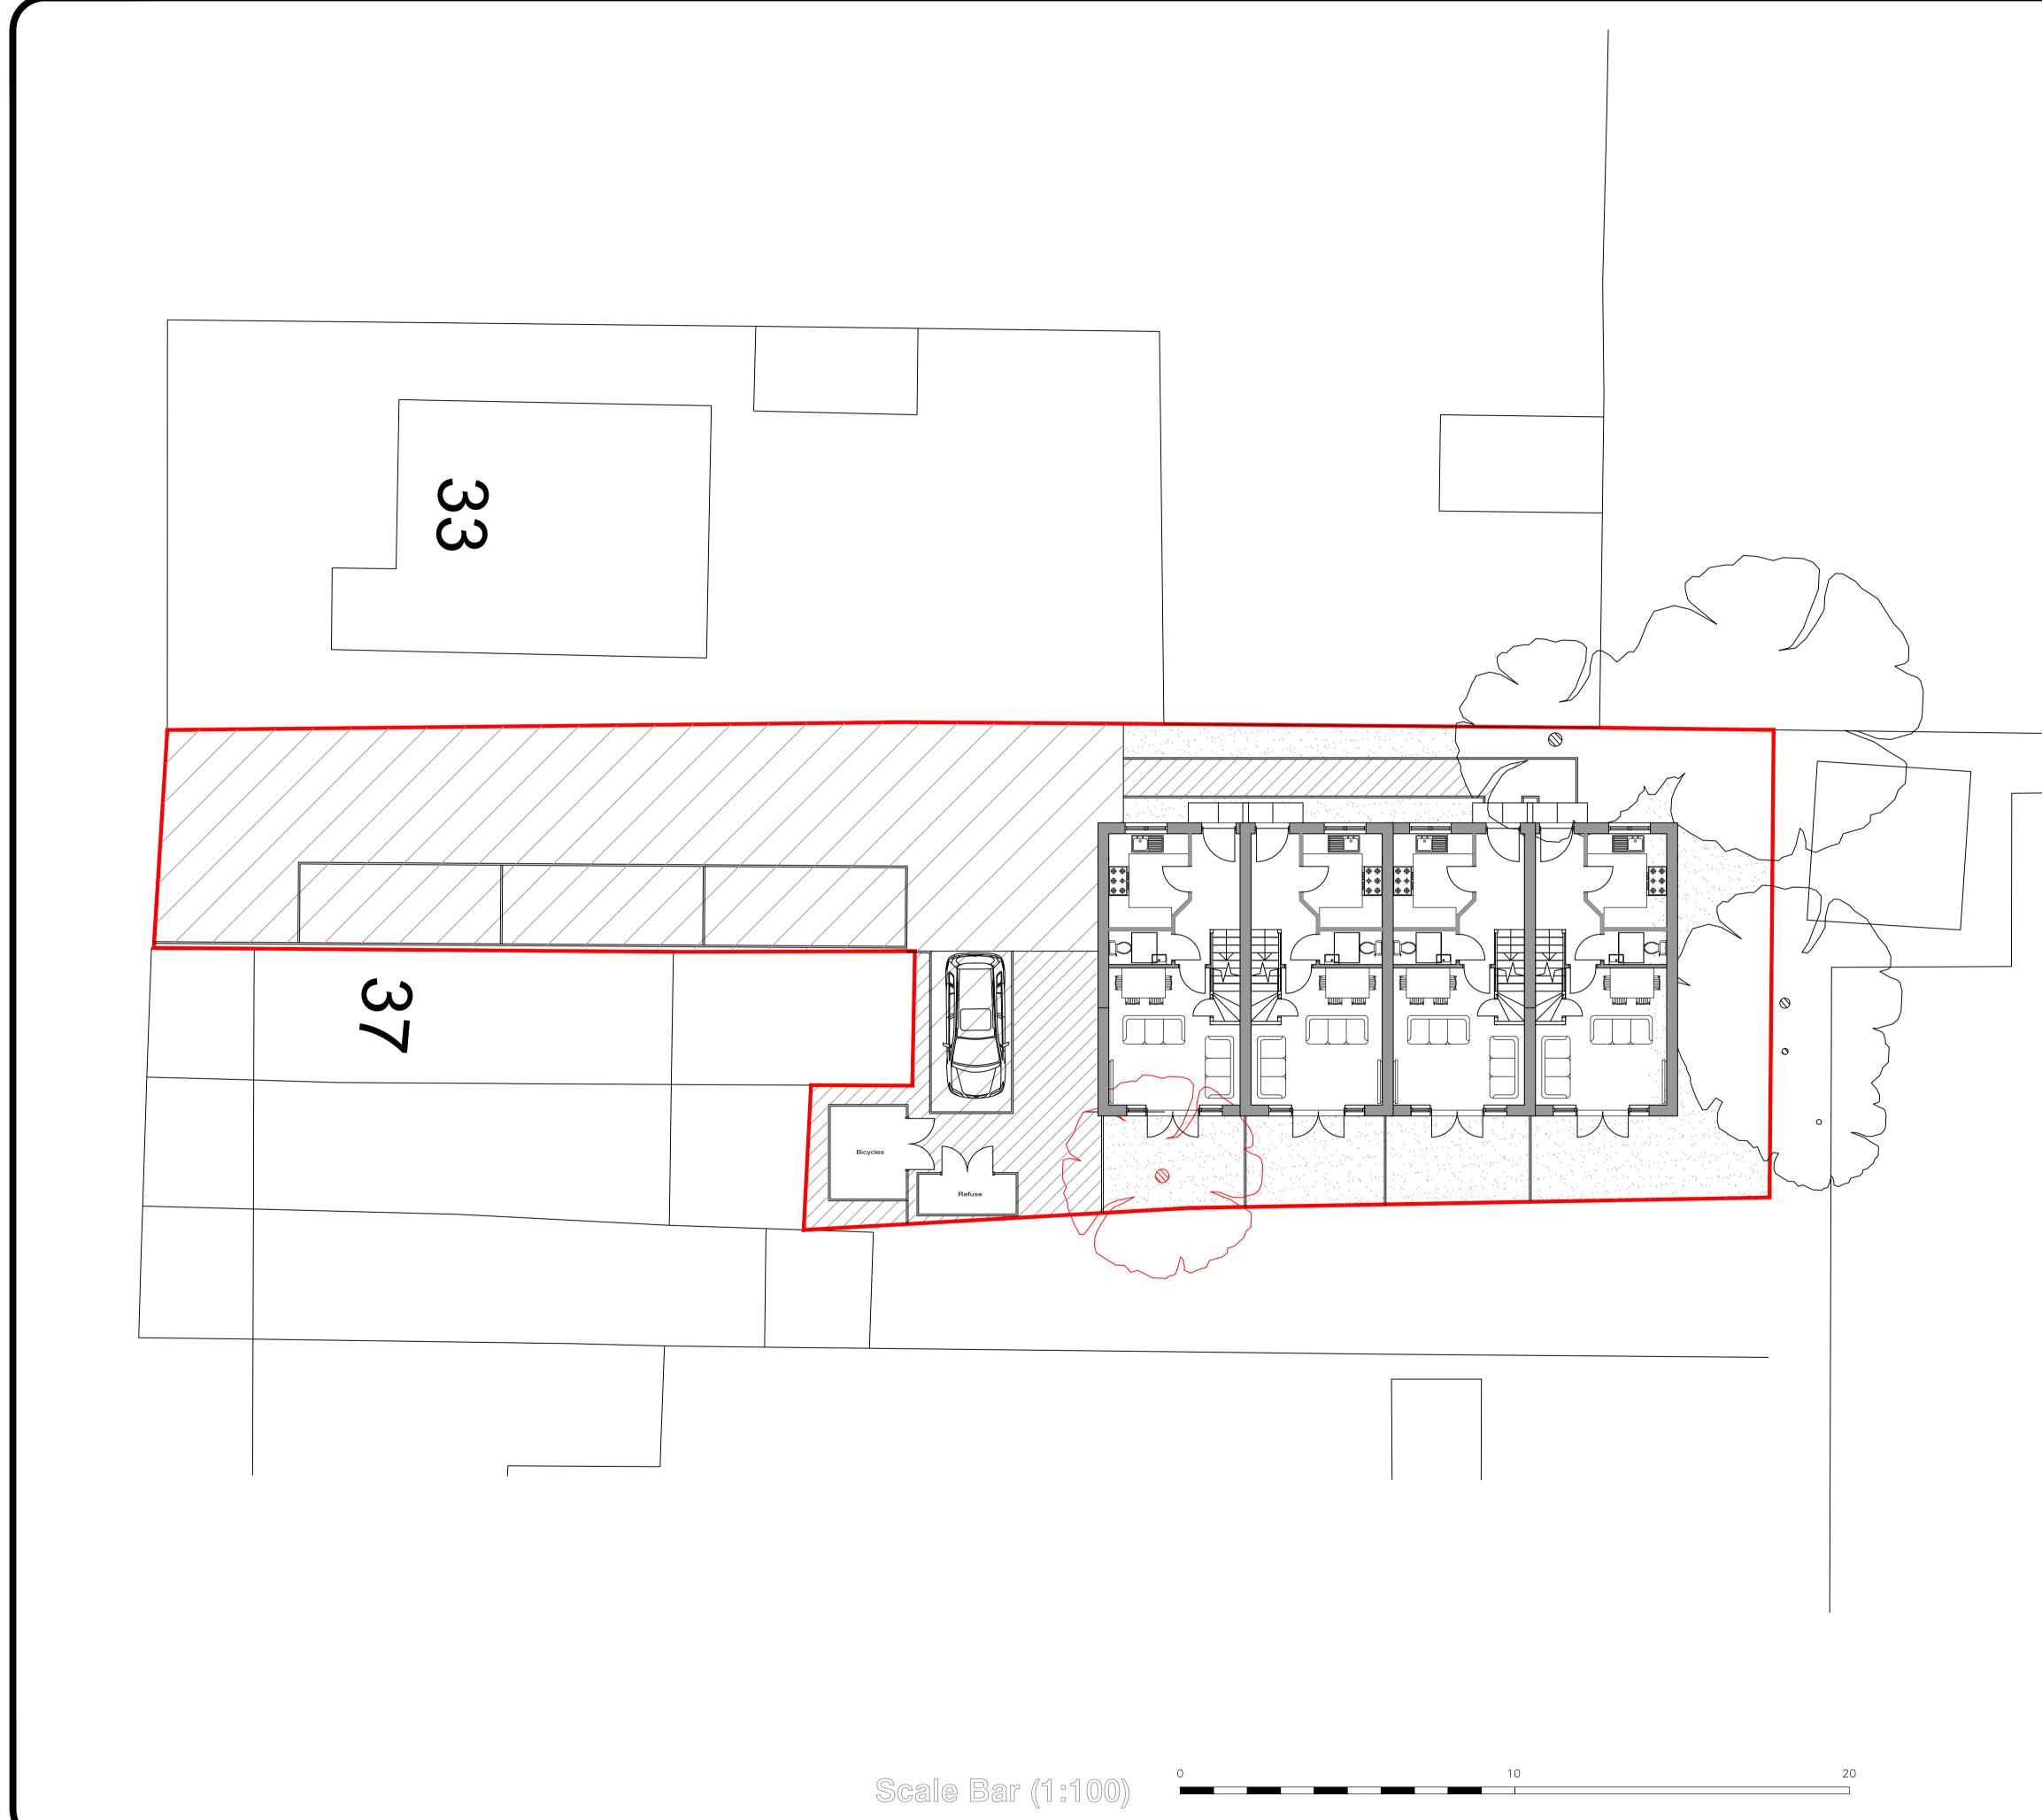

## MBA Architecture Ltd.

- 306 Lymington Road Highcliffe Christchurch Dorset Tel: 01590 624794 E:mail: matt@mbaukltd.co.uk

**Client:** 

Draycott Surveyors

Job Title: Proposed New dwellings at Land R/o 37 - 39 Heath Hill Cottages Heath Hill Road South

Dwg. No.

<u>Rev.</u>

MBA/100/104

- Crowthorne RG45 7BP
- **Drawing Title:**

Proposed Site Plan

Drawn By: MBell Date: May 2023

<u>Scale:</u> |:|00 @ A|