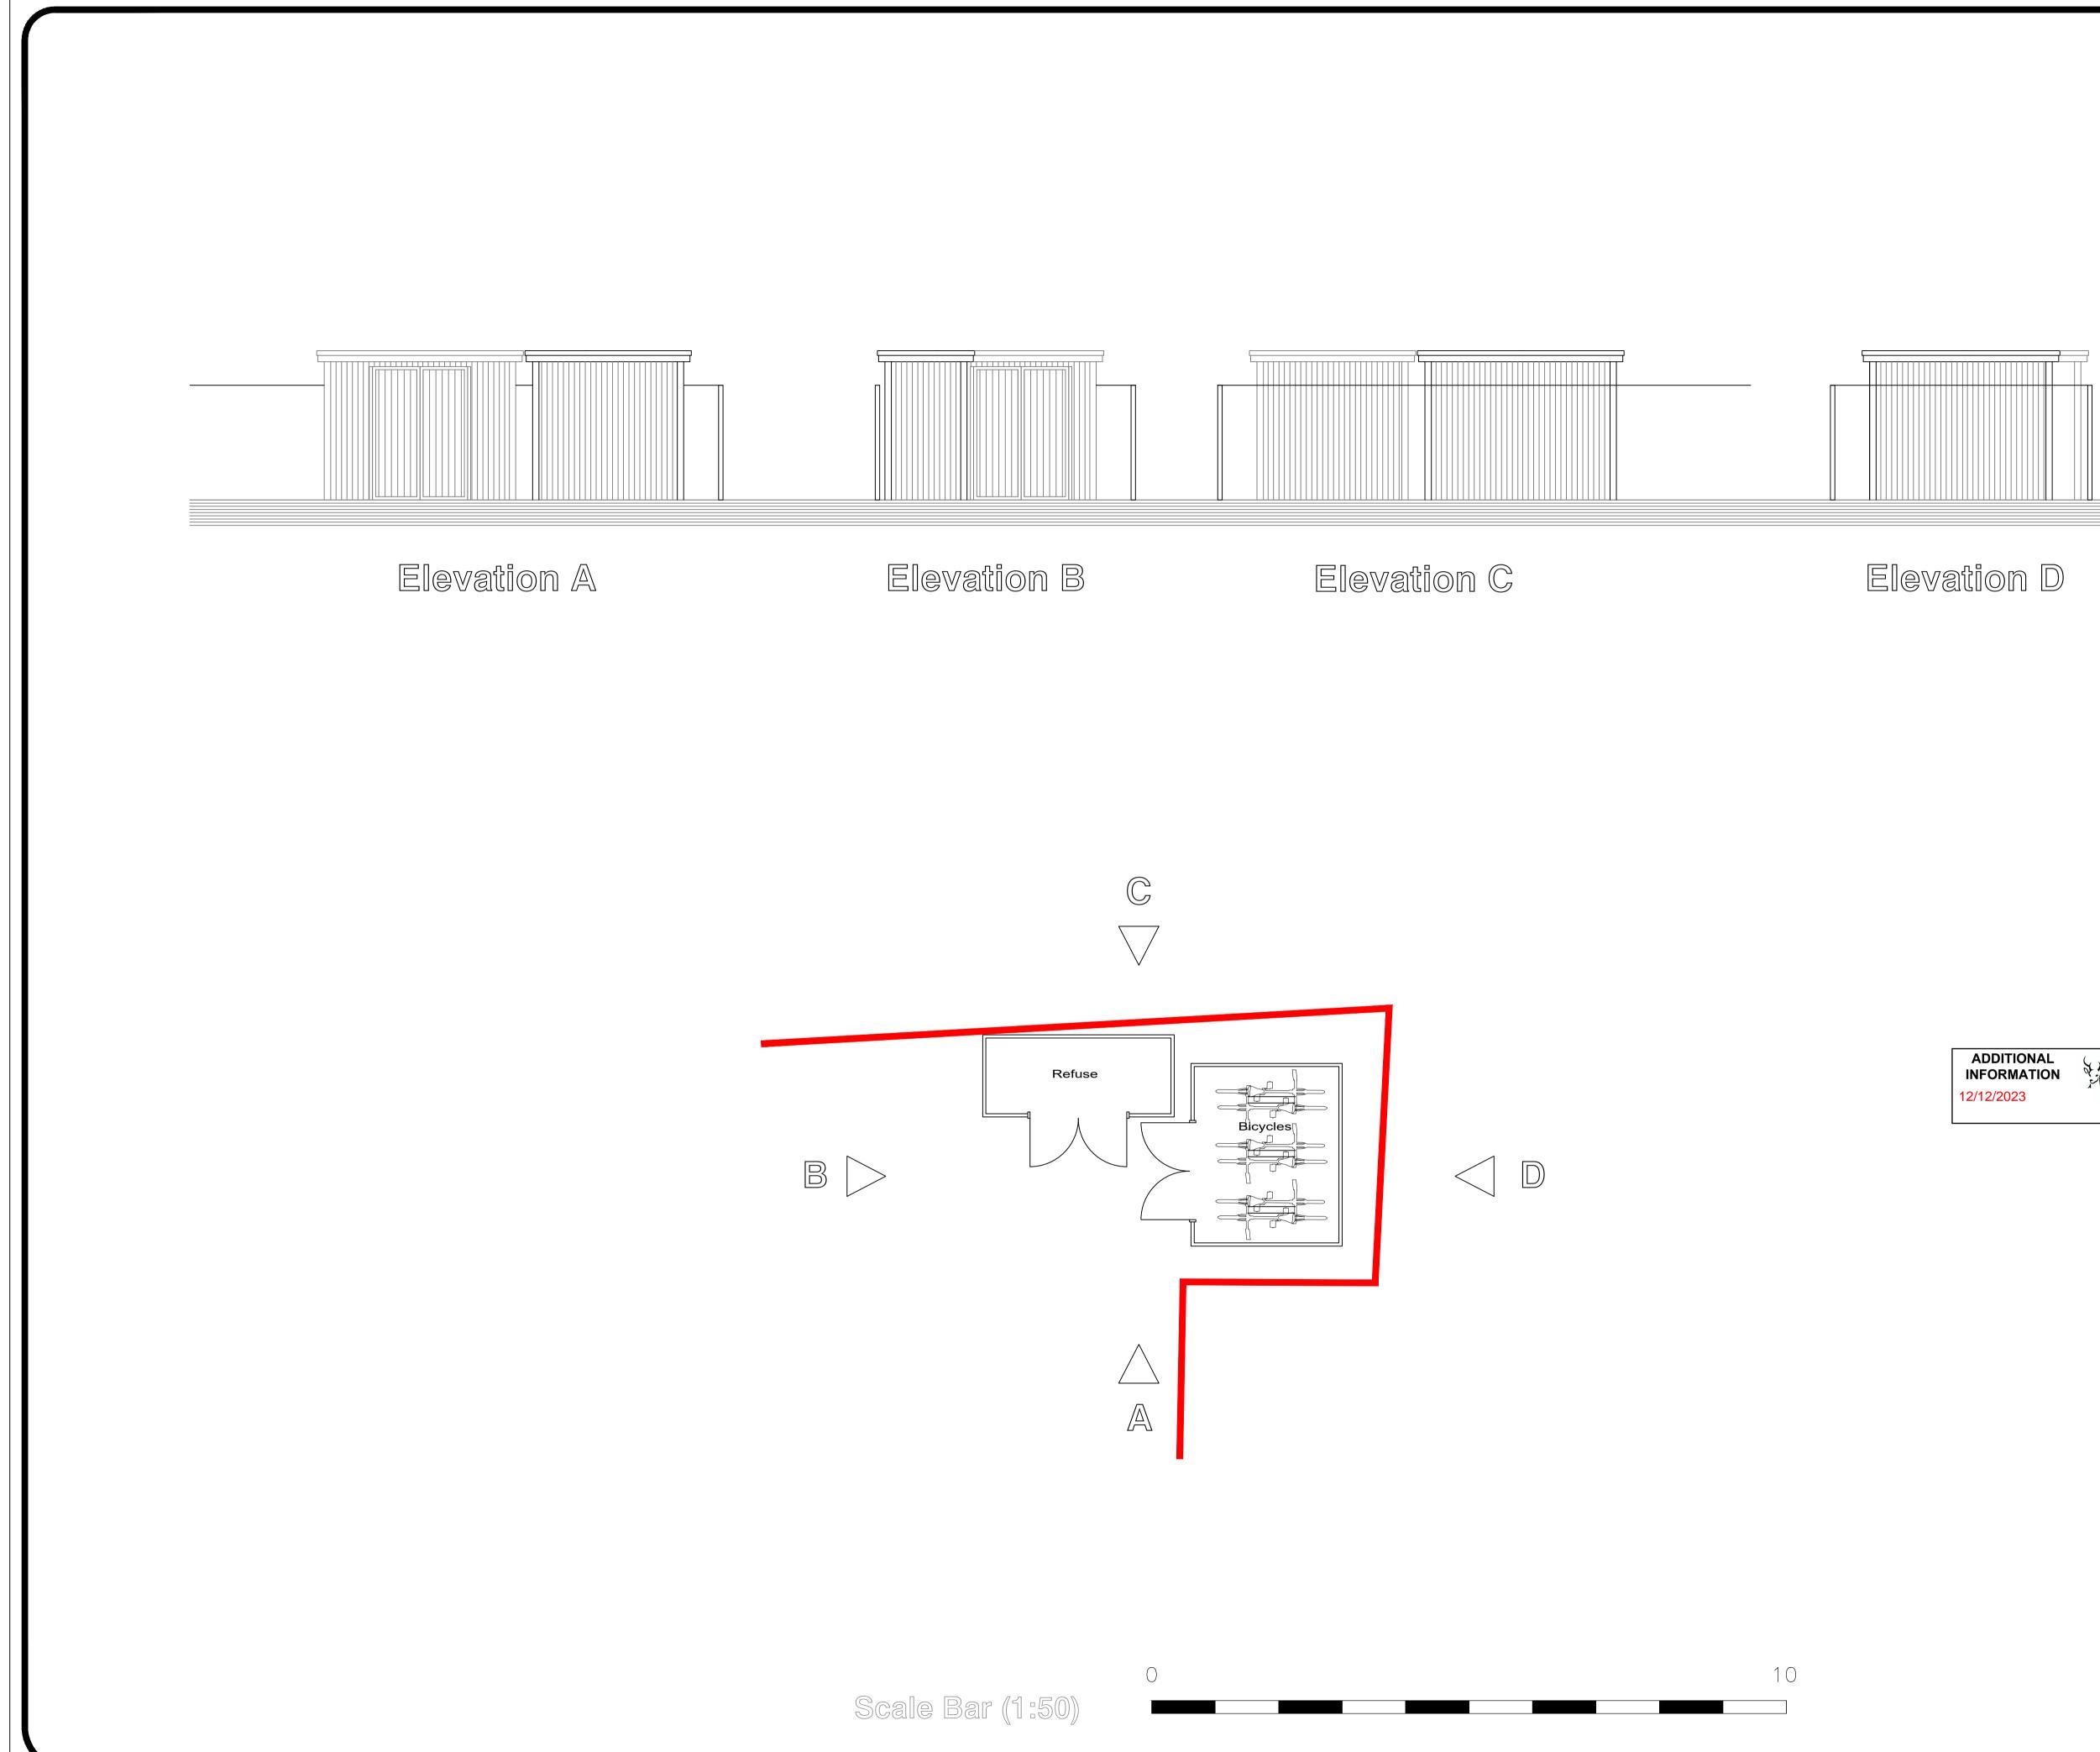

| ADDITIONAL  | $\langle \cdot \rangle$ |
|-------------|-------------------------|
| INFORMATION | Brackpell               |
| 12/12/2023  | Forest<br>Council       |

| General Notes                                                                                                                                                                                                                                                                                                                        |                                |  |
|--------------------------------------------------------------------------------------------------------------------------------------------------------------------------------------------------------------------------------------------------------------------------------------------------------------------------------------|--------------------------------|--|
| Do not scale from these drawings. Use written<br>dimensions only. All dimensions to be checked on<br>site prior to commencement of work and/or<br>prefabrication.<br>This drawing is the copyright of mba architecture ltd.<br>and may not be reproduced, copied in whole or in<br>part or altered without prior written permission. |                                |  |
| © Copyright                                                                                                                                                                                                                                                                                                                          |                                |  |
| PROJECT STATUS                                                                                                                                                                                                                                                                                                                       |                                |  |
| Planning                                                                                                                                                                                                                                                                                                                             |                                |  |
|                                                                                                                                                                                                                                                                                                                                      |                                |  |
| MBA Architecture Ltd.                                                                                                                                                                                                                                                                                                                |                                |  |
| 306 Lymington Road<br>Highcliffe<br>Christchurch<br>Dorset<br>Tel: 01590 624794<br>E:mail: matt@mbaukltd.co.uk                                                                                                                                                                                                                       |                                |  |
|                                                                                                                                                                                                                                                                                                                                      |                                |  |
| <u>Client:</u><br>Draycott Surveyors                                                                                                                                                                                                                                                                                                 |                                |  |
| Job Title:<br>Proposed New dwellings at<br>Land R/o 37 - 39 Heath Hill<br>Cottages<br>Heath Hill Road South<br>Crowthorne<br>RG45 7BP<br>Drawing Title:                                                                                                                                                                              |                                |  |
| Proposed Bin and Cycle Stores                                                                                                                                                                                                                                                                                                        |                                |  |
| Drawn By:<br>MBell                                                                                                                                                                                                                                                                                                                   | <b>Dwg. No.</b><br>MBA/100/112 |  |
| <u>Date:</u><br>Nov 2023                                                                                                                                                                                                                                                                                                             | <u>Rev.</u>                    |  |
| <u>Scale:</u>  : 00 @ A                                                                                                                                                                                                                                                                                                              | ] <b>]]</b>                    |  |
|                                                                                                                                                                                                                                                                                                                                      |                                |  |