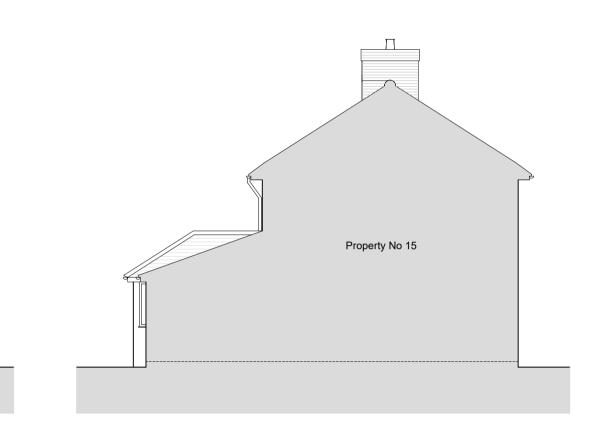

PROPOSED SOUTH ELEVATION SCALE 1:100



PROPOSED WEST ELEVATION SCALE 1:100



EXISTING SOUTH ELEVATION SCALE 1:100



EXISTING WEST ELEVATION SCALE 1:100







EXISTING GROUND FLOOR PLAN SCALE 1:100

## PROPOSED EAST ELEVATION

SCALE 1:100

# PROPOSED NORTH ELEVATION

SCALE 1:100





### EXISTING EAST ELEVATION SCALE 1:100

#### NOTES

COPYRIGHT AND INTELLECTUAL PROPERTY OF SK CONSULTANTS AND SHALL NOT BE COPIED IN ANY FORMAT WITHOUT APPROVAL.

THIS DRAWING IS TO BE READ IN CONJUNCTION WITH ALL OTHER DRAWINGS AND DOCUMENTS PROVIDED. THE CONTRACTOR MUST CHECK ALL DIMENSIONS ON SITE BEFORE PLACING ORDERS FOR MATERIALS OR SHOP FABRICATIONS OR COMMENCING WORKS ON SITE. ANY DISCREPANCIES SHOULD BE NOTIFIED BEFORE PROCEEDING.

### **EXISTING NORTH ELEVATION** SCALE 1:100

SK Design Consultants 22 Netley close BEDROOM 1 Caversham Reading RG4 6SR Tel : 07821111602 **BEDROOM 2** <sub>Client:</sub> Miss Shakila Malik Project: TWO STOREY SIDE AND REAR EXTENSION. AND AN OUTBUILDING Location: 13 Nightngale crescent, Bracknell,RG12 9PY Drawing Title: PLANS AND ELEVATIONS Date: N