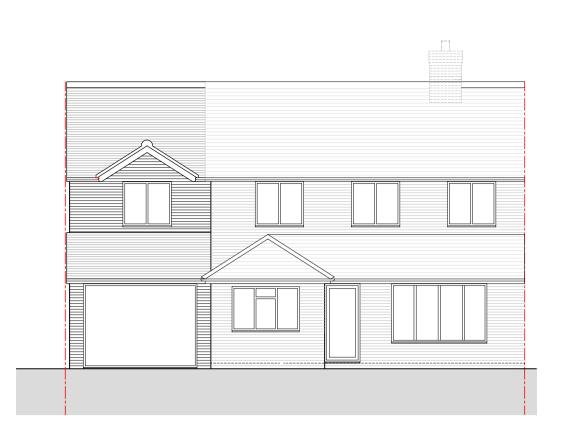

### **EXISTING NORTH ELEVATION** SCALE 1:100

SK Design Consultants 22 Netley close BEDROOM 1 Caversham Reading RG4 6SR Tel : 07821111602 **BEDROOM 2** <sub>Client:</sub> Miss Shakila Malik Project: TWO STOREY SIDE AND REAR EXTENSION. AND AN OUTBUILDING Location: 13 Nightngale crescent, Bracknell,RG12 9PY Drawing Title: PLANS AND ELEVATIONS Date: NOV 2023 Sheet Size: Drawn: SK A1 Drawing No: Revision: P1471-02 •