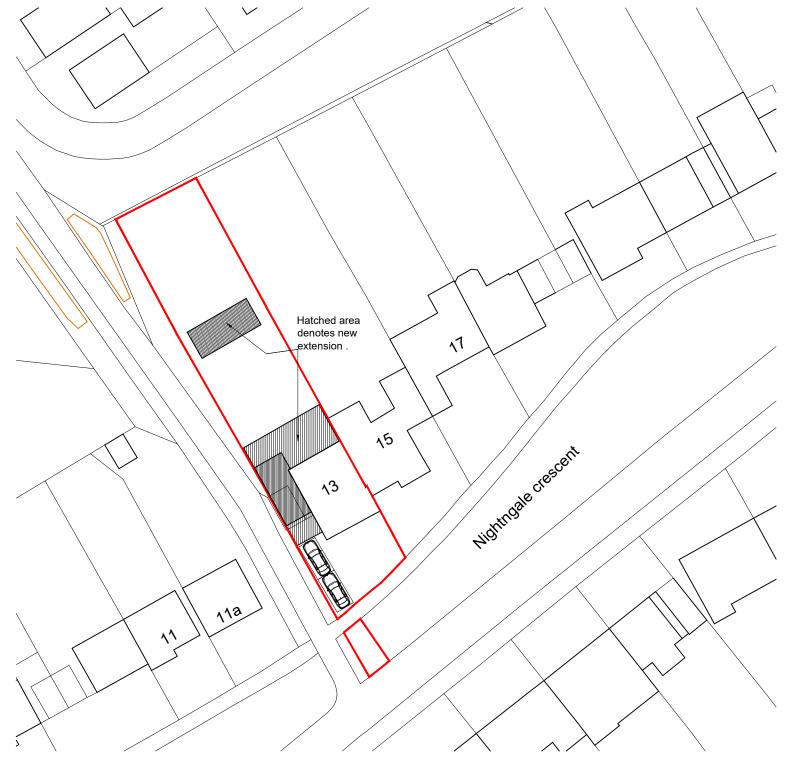

ANY DISCREPANCIES SHOULD BE NOTIFIED BEFORE PROCEEDING.

BLOCK PLAN
SCALE 1:500

SK Design Consultants 22 Netley close Caversham Reading RG4 6SR Tel: 07821111602 Client

Miss Shakila Malik

Projec

TWO STOREY SIDE AND REAR EXTENSION. AND AN OUTBUILDING

ocation:

13 Nightngale crescent, Bracknell,RG12 9PY

rawing Title:

LOCATION & BLOCK PLAN

Date: Sheet Size: NOV 2023 A3

Revi

Drawn:

SK