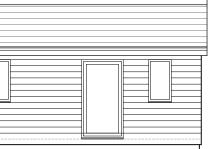

## PROPOSED EAST/ WEST ELEVATION

SCALE 1:100

## **PROPOSED SOUTH ELEVATION**

SCALE 1:100





**PROPOSED PLAN** SCALE 1:100

SK Design Consultants 22 Netley close Caversham Reading RG4 6SR Tel : 07821111602

#### NOTES

© SK Design consultants - THIS DRAWING AND DESIGN REMAINS THE COPYRIGHT AND INTELLECTUAL PROPERTY OF SK CONSULTANTS AND SHALL NOT BE COPIED IN ANY FORMAT WITHOUT APPROVAL.

THIS DRAWING IS TO BE READ IN CONJUNCTION WITH ALL OTHER DRAWINGS AND DOCUMENTS PROVIDED. THE CONTRACTOR MUST CHECK ALL DIMENSIONS ON SITE BEFORE PLACING ORDERS FOR MATERIALS OR SHOP FABRICATIONS OR COMMENCING WORKS ON SITE. ANY DISCREPANCIES SHOULD BE NOTIFIED BEFORE PROCEEDING.



# **PROPOSED NORTH ELEVATION**

SCALE 1:100

### Reference 23/00358/FUL. Decision Issued Date Mon 24 Jul 2023 -Planning is approved for Proposed erection of single storey rear extension.

| <sub>Client:</sub><br>Miss Shakila Malik |                    |           |
|------------------------------------------|--------------------|-----------|
| Project:                                 |                    |           |
| TWO STOREY SID<br>AND AN OUTBUILI        |                    | ENSION.   |
| Location:<br>13 Nightngale creso         | ent, Bracknell,RG1 | 2 9PY     |
| LOCATION & BLOC                          | CK PLAN            | Drawn:    |
| NOV 2023                                 | A3                 | SK        |
|                                          |