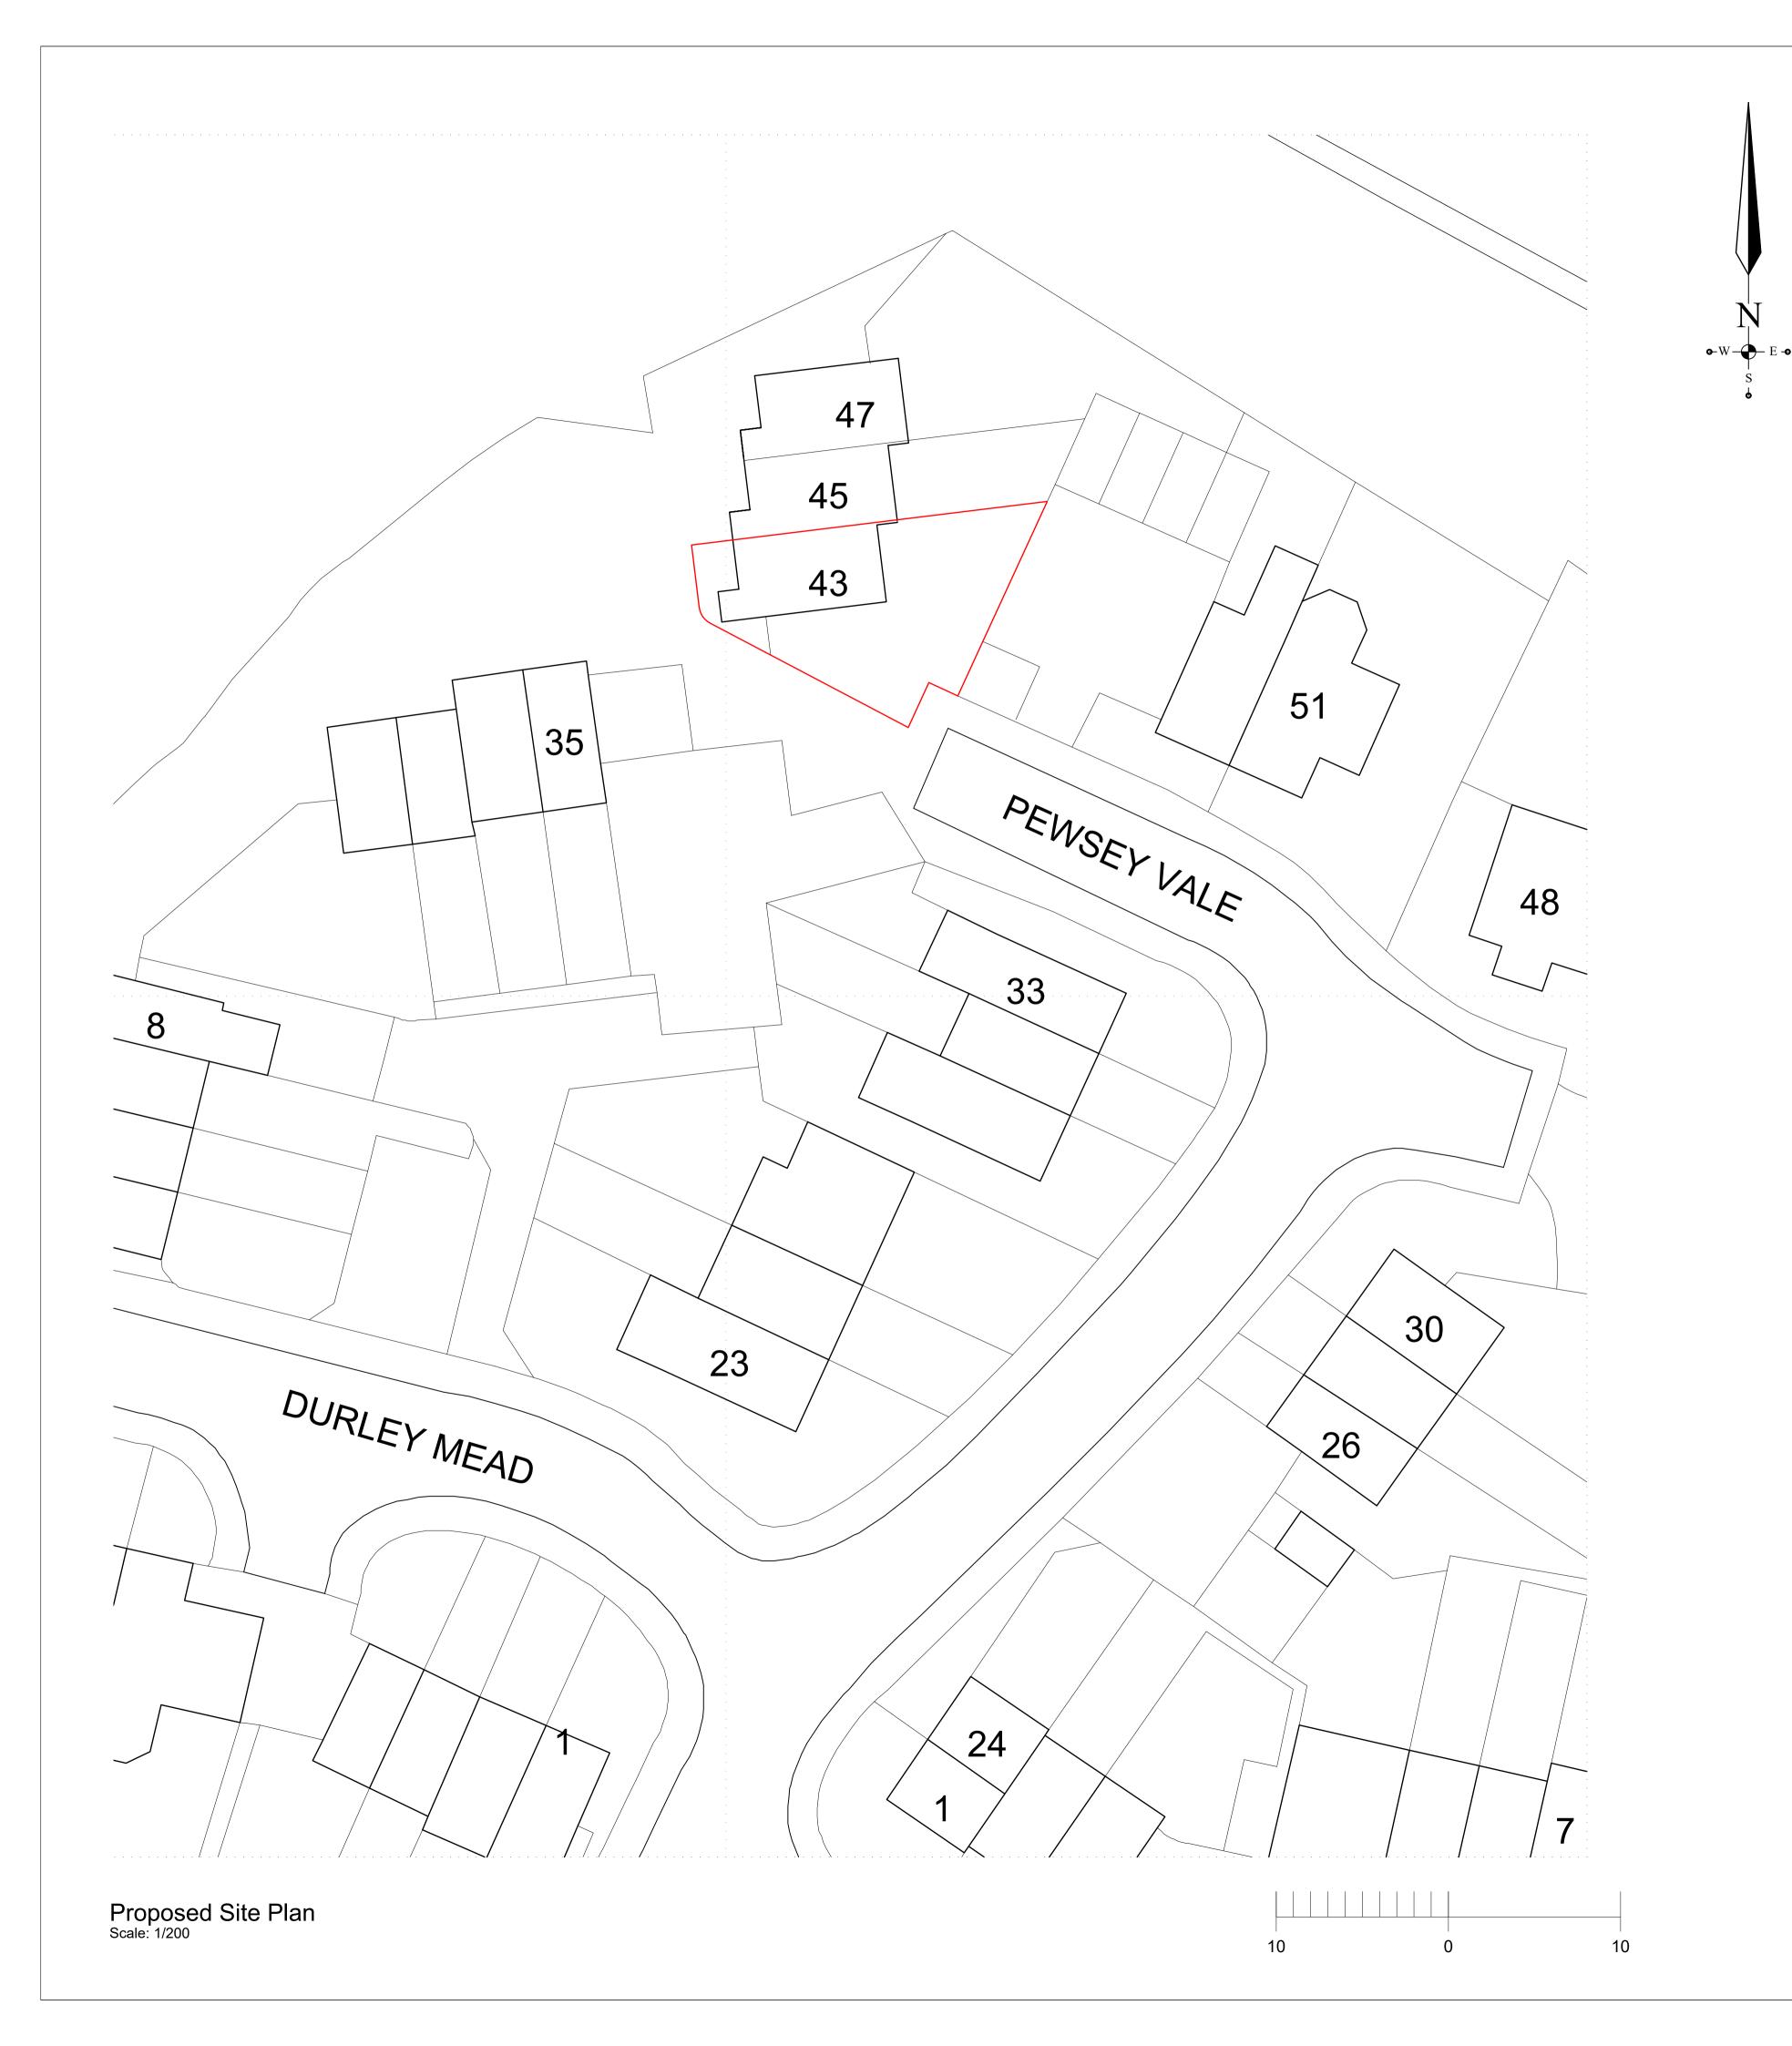

Existing Site Plan
Scale: 1/500

10 0 10 20 30 40 50

Site Location Plan
Scale: 1/1250

| ev: | date: | description: |
|-----|-------|--------------|

LASCELLES DESIGN architectural design, planning and building regs

..... & IVII'S. BITISYS

43 Pewsey Vale, Bracknell, RG12 9YA

proposed:

Change of use of land adjacent to existing semi-detached two storey dwelling, from amenity land to private open space, incld demolition of existing brick wall.

Boundary fence repositioned with additional lighting and planting.

| <u> </u> |              |             |
|----------|--------------|-------------|
| drawn:   | date:        |             |
| WRL      | Sept 2023    |             |
| scale:   | job no.      | sheet: rev: |
| As Shown | 2023-1469-PL | 1 of 3 -    |