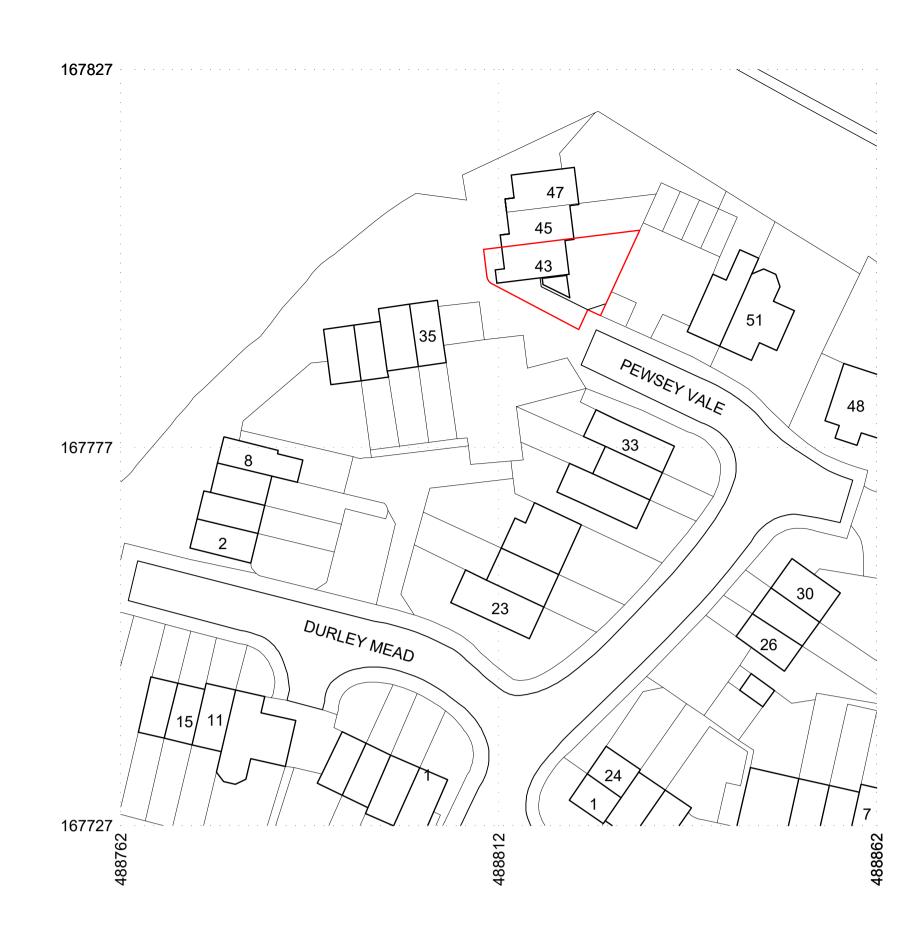

Existing Site Plan
Scale: 1/500

10 0 10 20 30 40 50

Site Location Plan
Scale: 1/1250

| ev: | date: | description: |
|-----|-------|--------------|

LASCELLES DESIGN architectural design, planning and building regs

..... & IVII'S. BITISYS

43 Pewsey Vale, Bracknell, RG12 9YA

proposed:

Change of use of land adjacent to existing semi-detached two storey dwelling, from amenity land to private open space, incld demolition of existing brick wall.

Boundary fence repositioned with additional lighting and planting.

| <u> </u> |              |             |
|----------|--------------|-------------|
| drawn:   | date:        |             |
| WRL      | Sept 2023    |             |
| scale:   | job no.      | sheet: rev: |
| As Shown | 2023-1469-PL | 1 of 3 -    |