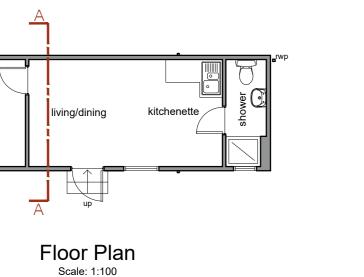

## Location Plan Scale: 1:2500

General Notes

- 1. All dimensions are shown in 'mm' unless otherwise stated.
- The contractor, sub-contractors and suppliers must verify all dimensions on site prior to the commencement of any work.
- 3. This drawing is to be read in conjunction with all relevant engineers and specialist sub-contractors drawings and specifications.
- 4. Any discrepancies are to be brought to the designers attention.