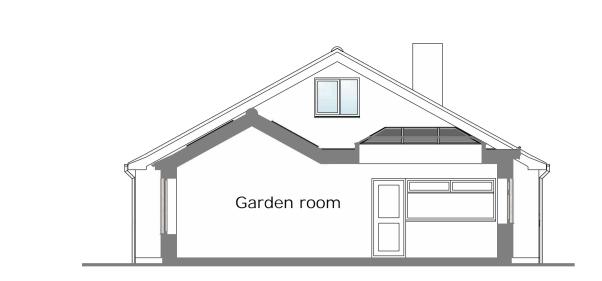

Proposed section through Scale 1:100

New floor levels to match existing Ground levels to remain the same

Holm Oak House, 2a Lynn Road, Heacham, Norfolk, PE31 7HY 01485 570472 07787 568908 ivan@summitarchitectural.co.uk