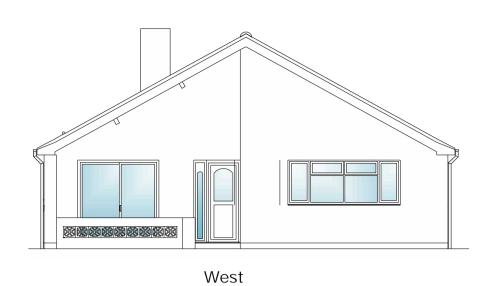

Holm Oak House, 2a Lynn Road, Heacham, Norfolk, PE31 7HY 01485 570472 07787 568908 ivan@summitarchitectural.co.uk

Proposed elevations

Proposed floor plan Scale 1:100

| 1:10 L |    |   |   |  |
|--------|----|---|---|--|
| Date   |    |   |   |  |
| Nov    | 20 | 2 | 3 |  |

150

 
 300mm
 500mm
 1m
 2m
 10m
 25m

 1:25
 1:50
 1:50
 1:100
 1:500
 1:1250
 1:1250
Address

North

Level-

Materials-Concrete roof tiles to match existing GRP flat roofing Resin render to external walls of extension White upvc frames, fascia and gutters