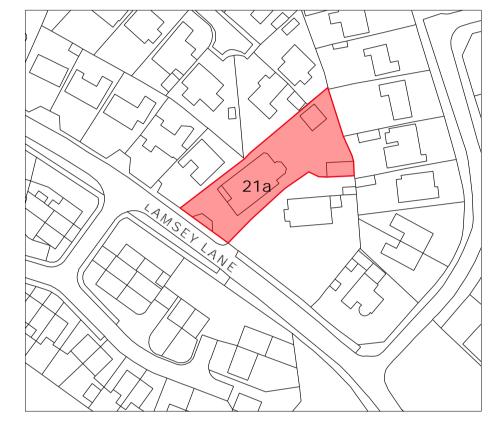

| 150 300mm | 500mm | 1m   | 2m    | 10m   | 25m    |
|-----------|-------|------|-------|-------|--------|
| 1:10      |       | 1:50 | 1:100 | 1:500 | 1:1250 |

Existing section through

Location plan

Scale 1:500