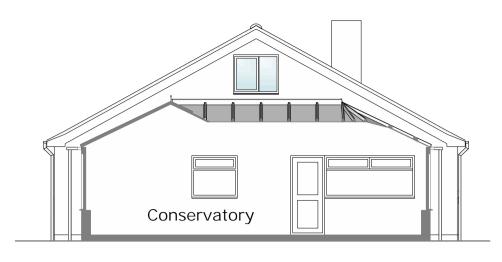

Proposed section through Scale 1:100

New floor levels to match existing Ground levels to remain the same

Holm Oak House, 2a Lynn Road, Heacham, Norfolk, PE31 7HY 01485 570472 07787 568908 ivan@summitarchitectural.co.uk