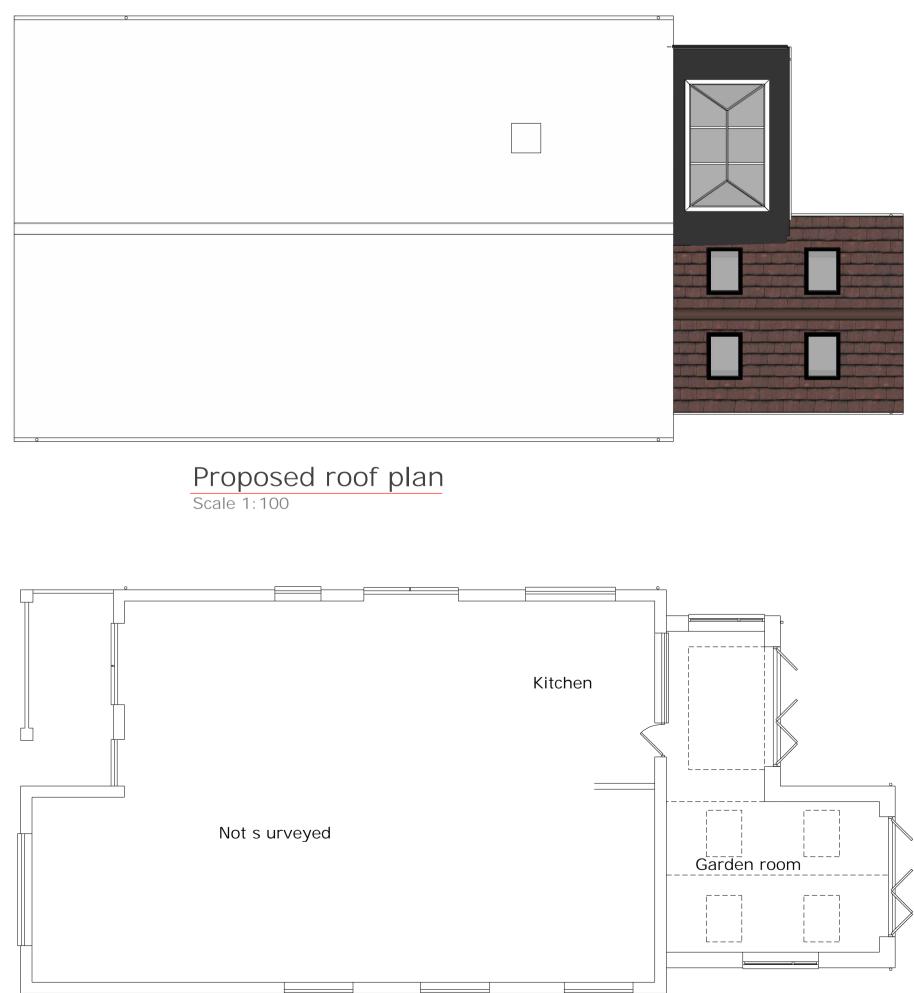

Holm Oak House, 2a Lynn Road, Heacham, Norfolk, PE31 7HY 01485 570472 07787 568908 ivan@summitarchitectural.co.uk

Proposed elevations

Proposed floor plan Scale 1:100

| 1:10 L |    |   |   |  |
|--------|----|---|---|--|
| Date   |    |   |   |  |
| Nov    | 20 | 2 | 3 |  |

150

 
 300mm
 500mm
 1m
 2m
 10m
 25m

 1:25
 1:50
 1:50
 1:100
 1:500
 1:1250
 1:1250
Address

North

Level-

Materials-Concrete roof tiles to match existing GRP flat roofing Resin render to external walls of extension White upvc frames, fascia and gutters