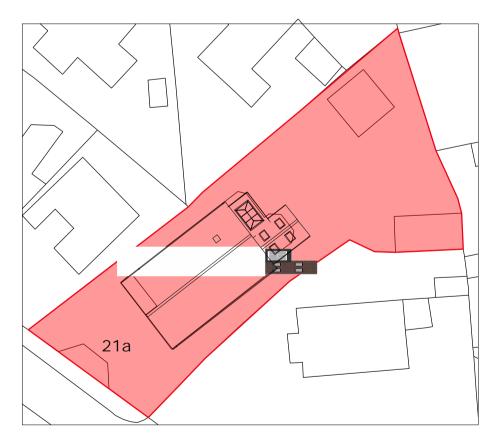

150

 
 300mm
 500mm
 1m
 2m
 10m
 25m

 1:25
 1:50
 1:50
 1:100
 1:500
 1:1250
 1:1250
Address

North

Level-

Materials-Concrete roof tiles to match existing GRP flat roofing Resin render to external walls of extension White upvc frames, fascia and gutters