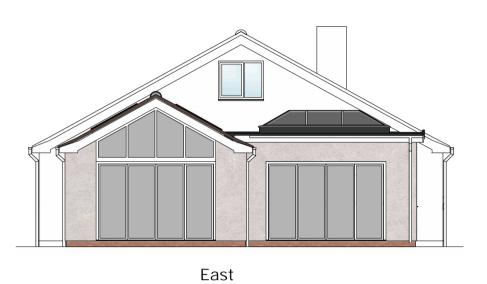

Holm Oak House, 2a Lynn Road, Heacham, Norfolk, PE31 7HY 01485 570472 07787 568908 ivan@summitarchitectural.co.uk

Proposed elevations

Proposed floor plan Scale 1:100

| 1:10 L |    |   |   |  |
|--------|----|---|---|--|
| Date   |    |   |   |  |
| Nov    | 20 | 2 | 3 |  |

150

 
 300mm
 500mm
 1m
 2m
 10m
 25m

 1:25
 1:50
 1:50
 1:100
 1:500
 1:1250
 1:1250
Address

North

Level-

Materials-Concrete roof tiles to match existing GRP flat roofing Resin render to external walls of extension White upvc frames, fascia and gutters