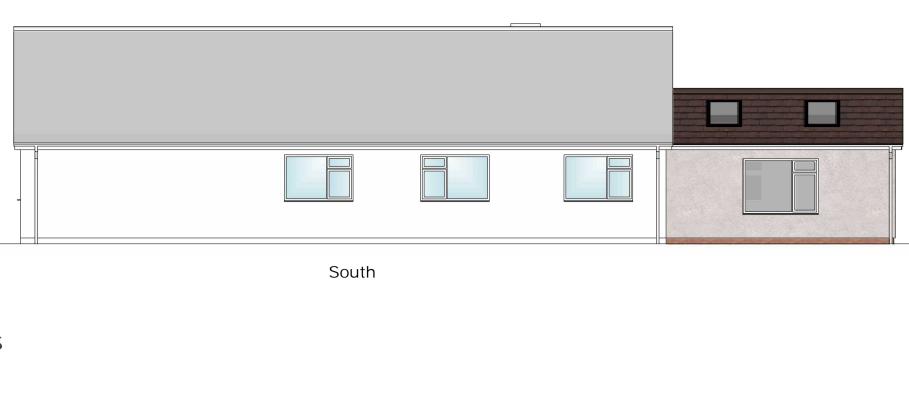

Holm Oak House, 2a Lynn Road, Heacham, Norfolk, PE31 7HY 01485 570472 07787 568908 ivan@summitarchitectural.co.uk

Proposed elevations

Proposed floor plan Scale 1:100

| 1:10 L |    |   |   |  |
|--------|----|---|---|--|
| Date   |    |   |   |  |
| Nov    | 20 | 2 | 3 |  |

150

 
 300mm
 500mm
 1m
 2m
 10m
 25m

 1:25
 1:50
 1:50
 1:100
 1:500
 1:1250
 1:1250
Address

North

Level-

Materials-Concrete roof tiles to match existing GRP flat roofing Resin render to external walls of extension White upvc frames, fascia and gutters