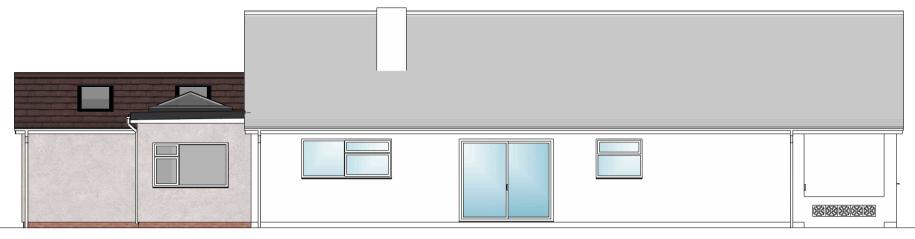

Holm Oak House, 2a Lynn Road, Heacham, Norfolk, PE31 7HY 01485 570472 07787 568908 ivan@summitarchitectural.co.uk

Proposed elevations

Proposed floor plan Scale 1:100

| 1:10 L |    |   |   |  |
|--------|----|---|---|--|
| Date   |    |   |   |  |
| Nov    | 20 | 2 | 3 |  |

150

 
 300mm
 500mm
 1m
 2m
 10m
 25m

 1:25
 1:50
 1:50
 1:100
 1:500
 1:1250
 1:1250
Address

North

Level-

Materials-Concrete roof tiles to match existing GRP flat roofing Resin render to external walls of extension White upvc frames, fascia and gutters