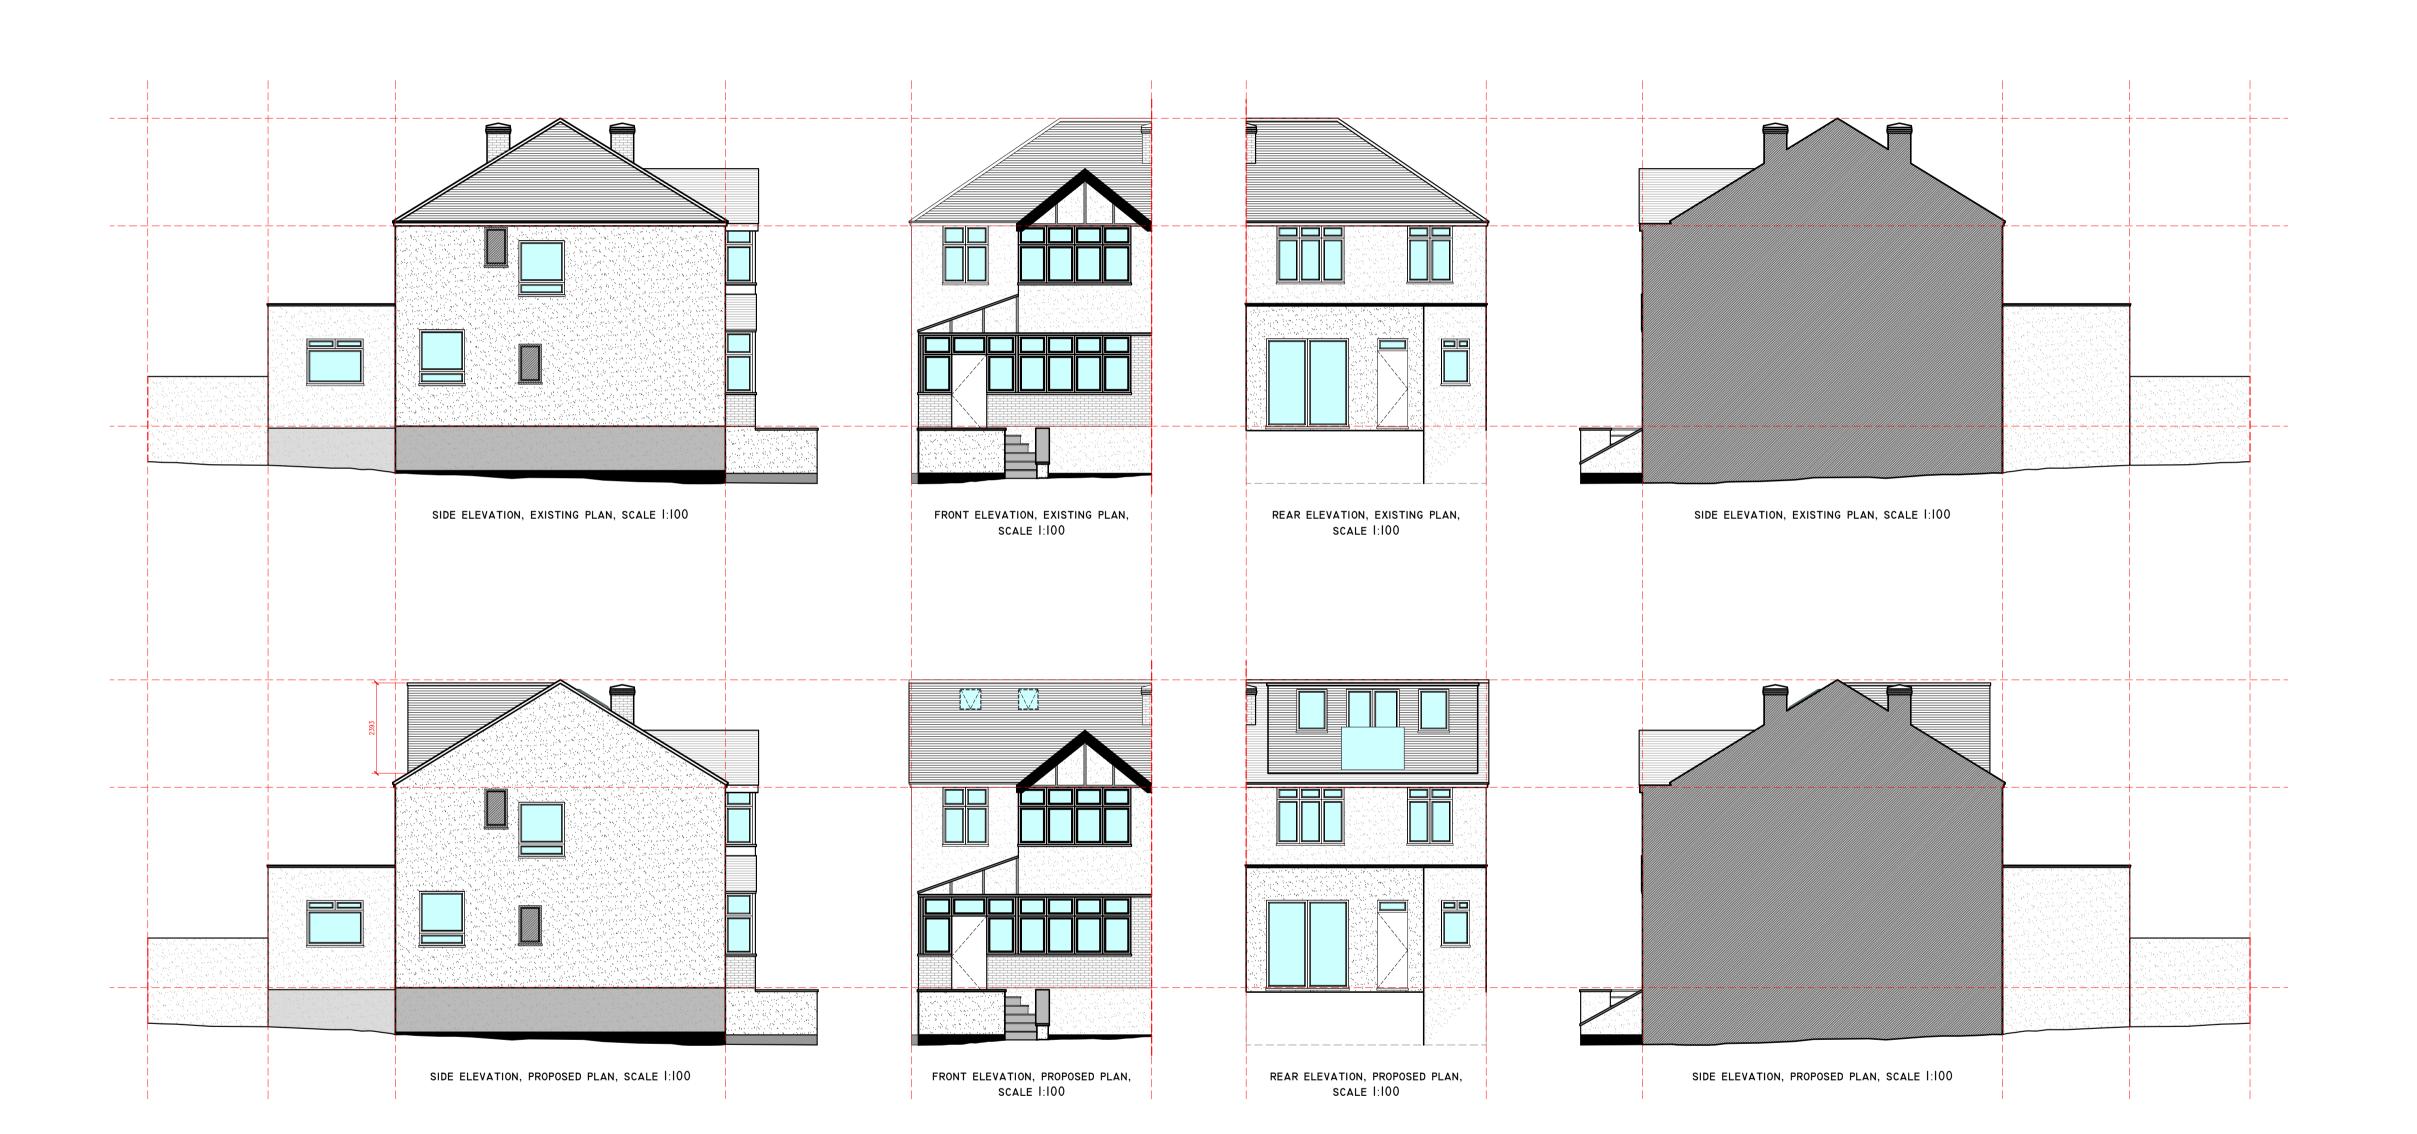

Go To Services Architectural Planning

124 City Road, London, EC1V 2NX

www.goto-services.co.uk

info@goto-services.co.uk

with rear dormer extension.

Client: Mr Hefiz Mehmood

54 Rose Hill Park West, Address: Sutton,

SM1 3LB **Project**: Hip to gable loft conversion

**Scale**: 1:100 @ A1

**Drawing**: 0316/54ROSE-07

Lawful Dev. Cert. Proposed