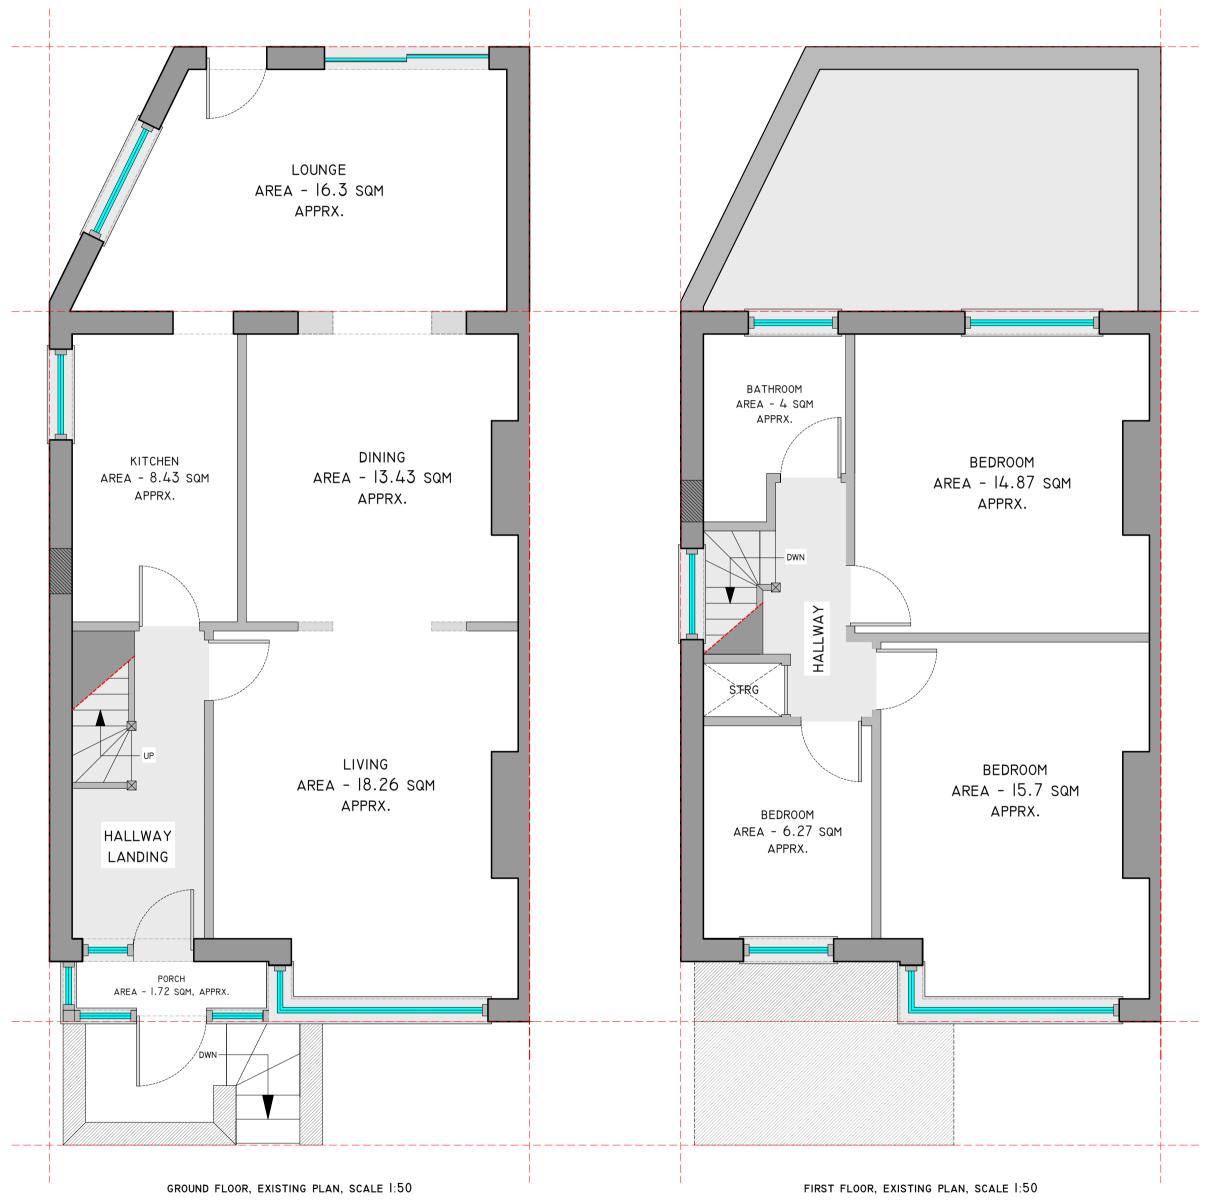

|                  | Go To Services<br>Architectural Planning                 |
|------------------|----------------------------------------------------------|
|                  | 124 City Road,<br>London,<br>EC1V 2NX                    |
|                  | www.goto-services.co.uk<br>info@goto-services.co.uk      |
| Client:          | Mr Hefiz Mehmood                                         |
| Site<br>Address: | 54 Rose Hill Park West,<br>Sutton,<br>Surrey,<br>SM1 3LB |
| Project:         | Hip to gable loft conversion with rear dormer extension. |
| Scale:           | 1:50 @ A1                                                |
| Drawing:         | 0316/54ROSE-05                                           |
| Арр:             | Lawful Dev. Cert.<br>Proposed                            |