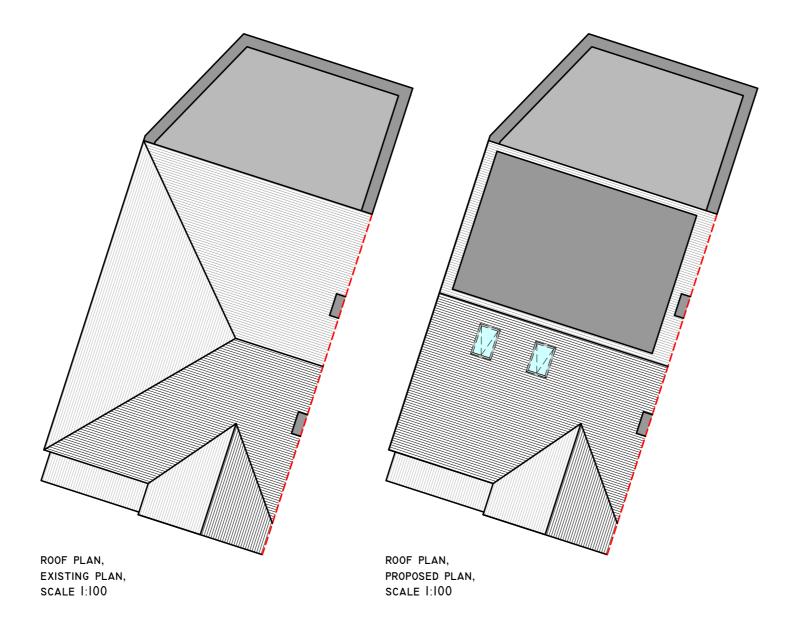

Go To Services Architectural Planning

124 City Road, London, EC1V 2NX

www.goto-services.co.uk info@goto-services.co.uk

Client: Mr Hefiz Mehmood

54 Rose Hill Park West, Address: Sutton, Surrey, SM1 3LB

**Project:** Hip to gable loft conversion

with rear dormer extension.

1:100 @ A2 Scale:

**Drawing**: 0316/54ROSE-10

Lawful Dev. Cert. Proposed