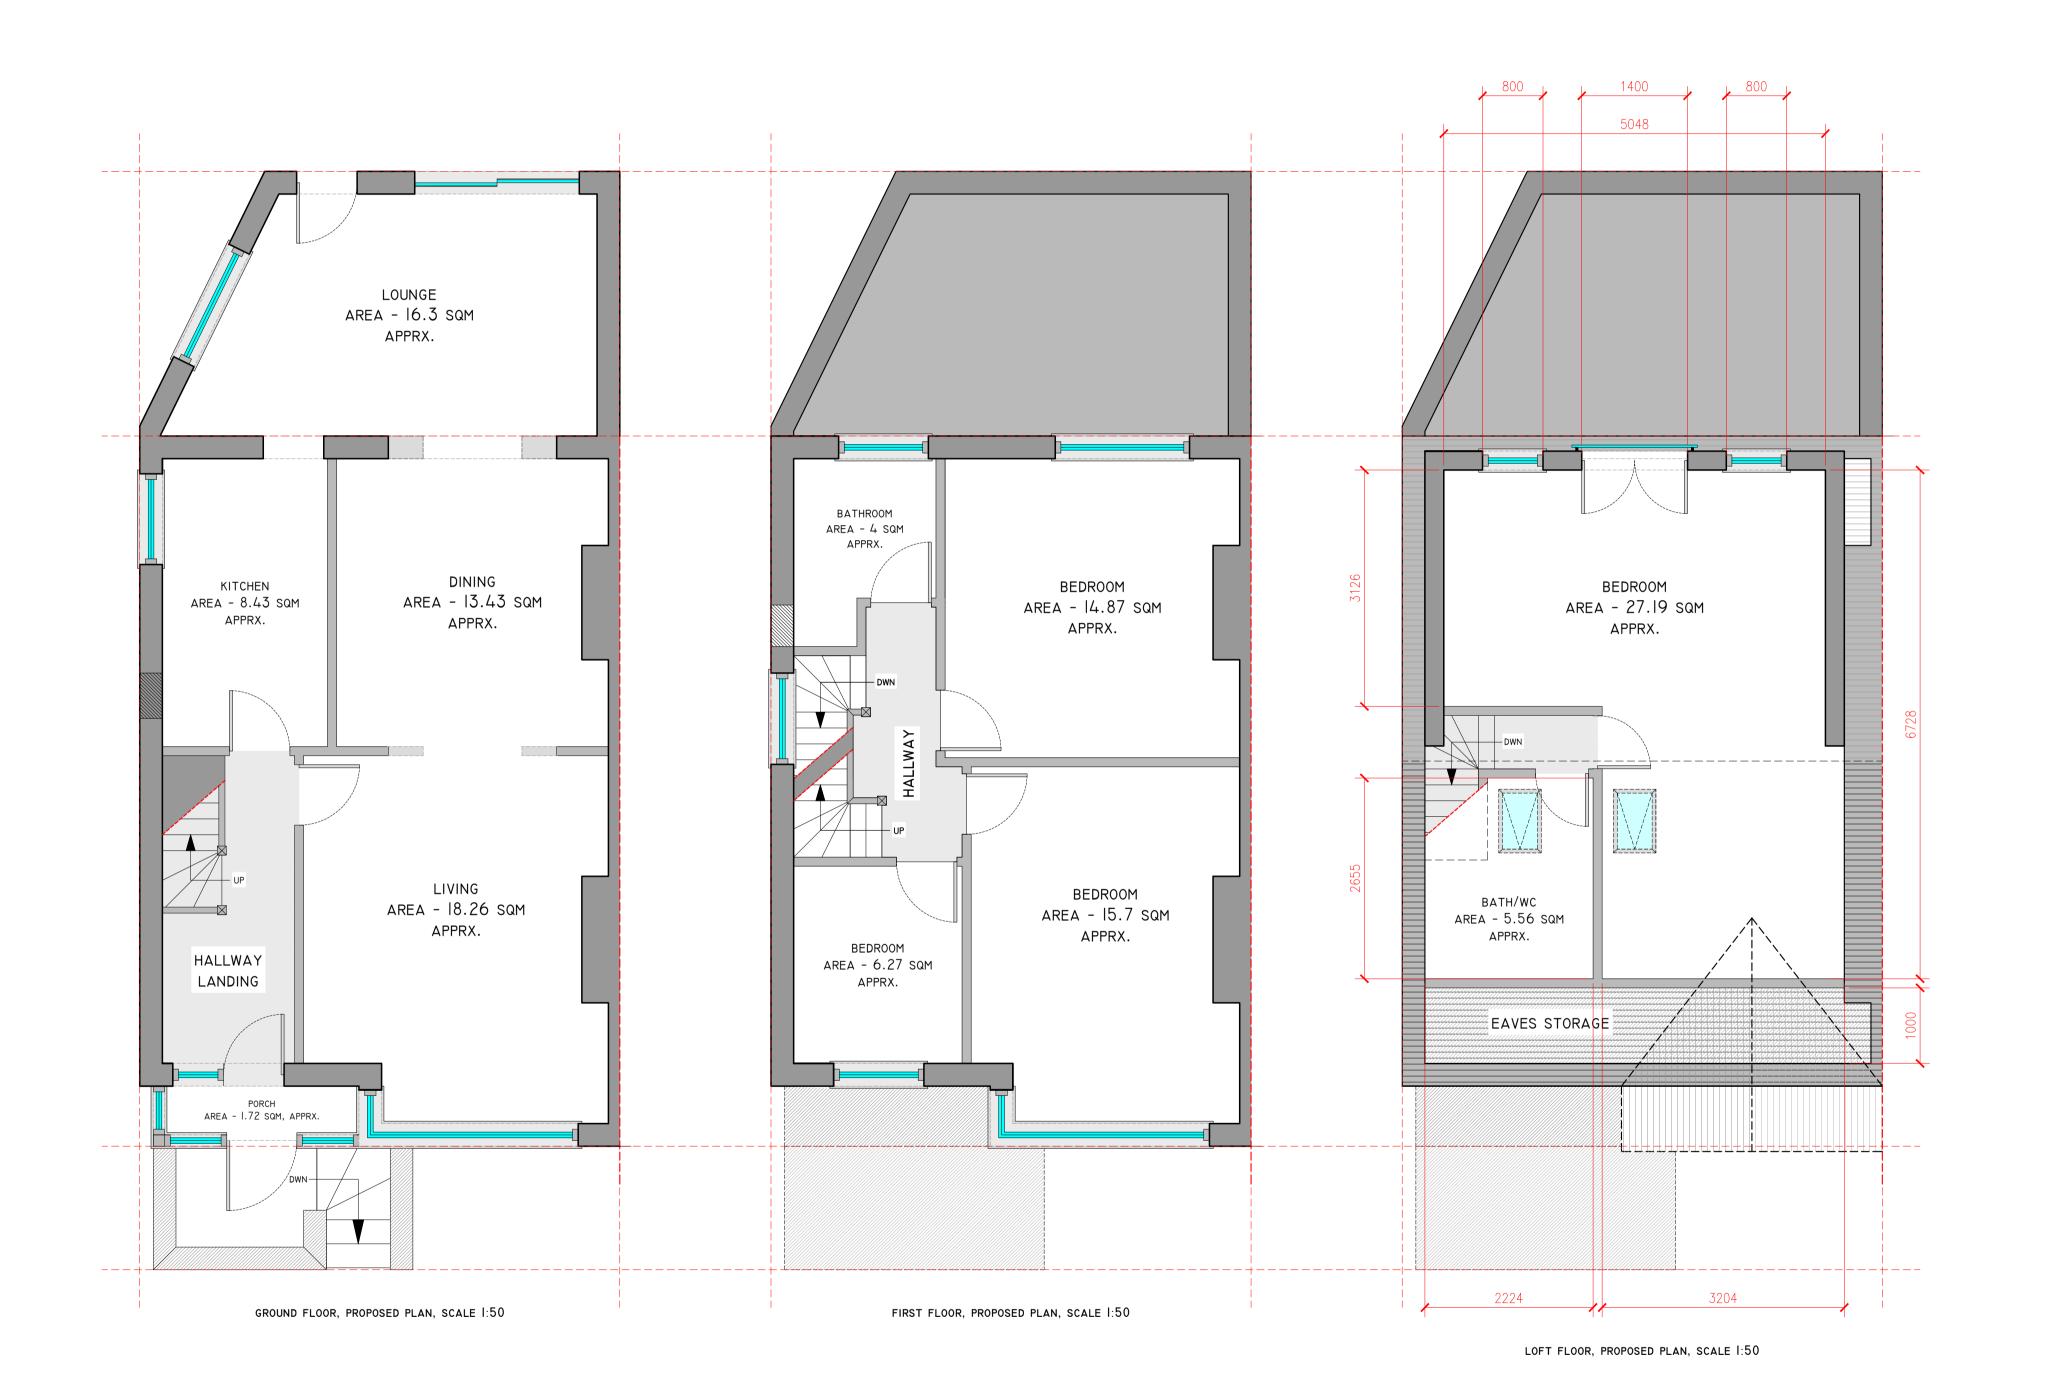

Go To Services Architectural Planning

> 124 City Road, London, EC1V 2NX

www.goto-services.co.uk

info@goto-services.co.uk

Client: Mr Hefiz Mehmood

54 Rose Hill Park West,

Site Address: Sutton, SM1 3LB

**Project**: Hip to gable loft conversion with rear dormer extension.

**Scale**: 1:50 @ A1

**Drawing**: 0316/54ROSE-06

Lawful Dev. Cert. Proposed