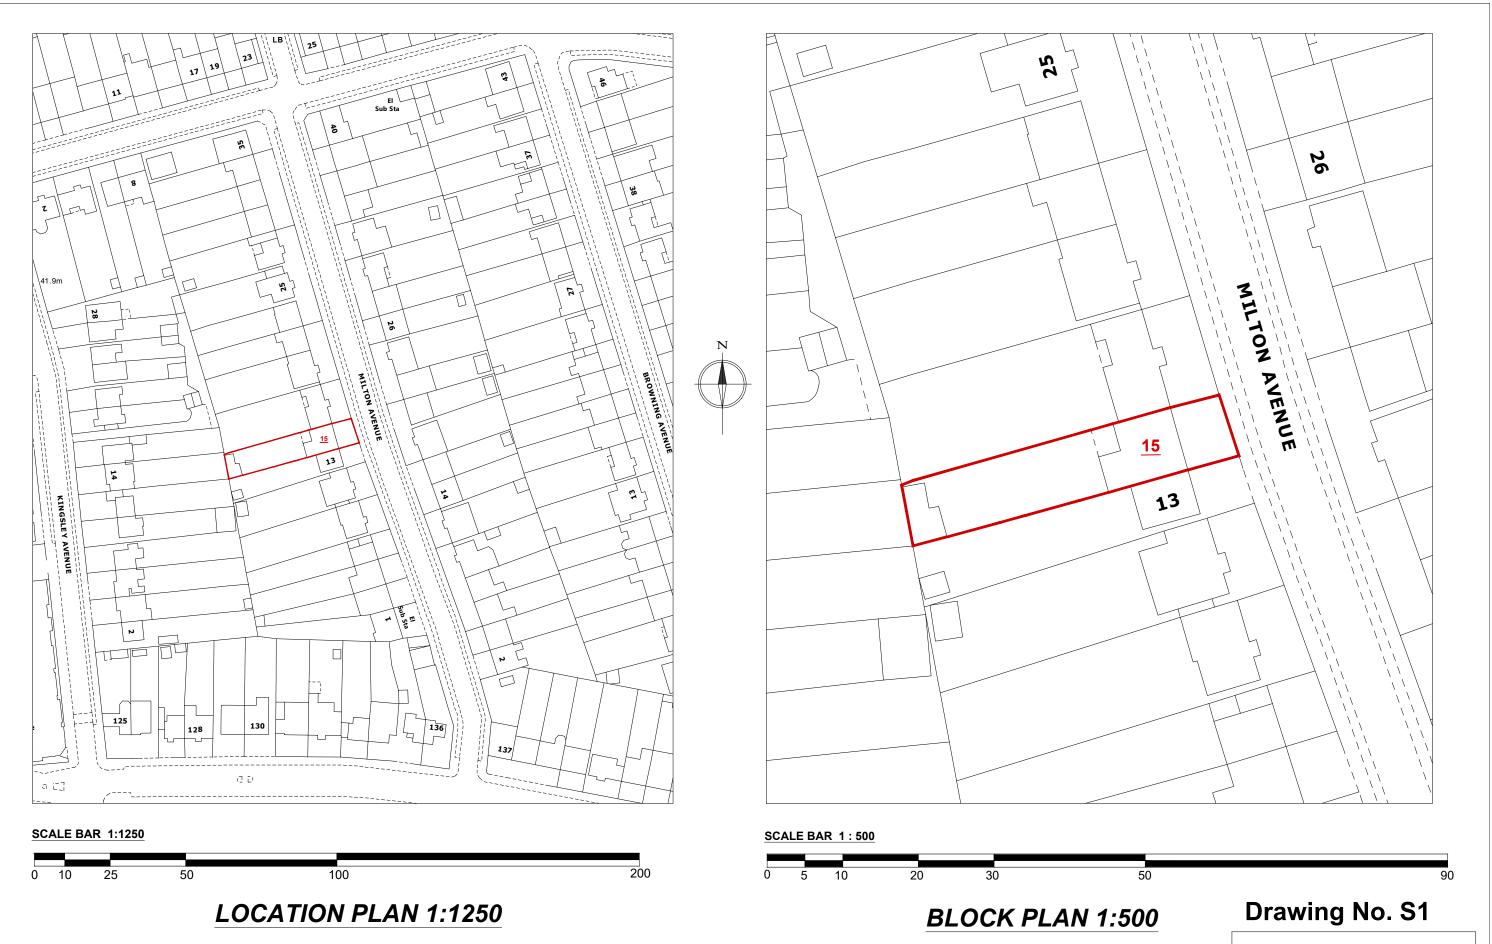

## **GENERAL NOTES:**

All dimensions to be checked on site before construction.

DO NOT scale off this drawing. All construction information should be taken from Figured Dimension Only.

All drawings to be read in conjunction with specification. All works shall be carried out in accordance with the

All drawings to be read in Conjunction with specification. All works shall be carried out in a confusion of the contractor shall be responsible for and must take all necessary precautions to ensure the stability of the existing structure and earthworks on adjoining sites during the course of the contract.

No work would be carried out until drawings and structural calculations have been approved by Local Authority.

## PL-BC

15 Milton Avenue, Sutton, SM1 3QB

Dec. 2023