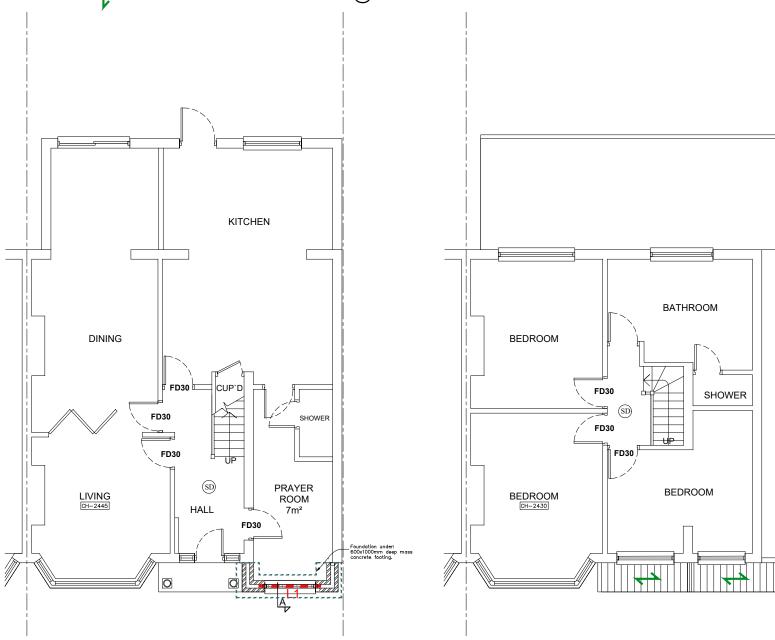

KEY:

SD SMOKE & HEAT DETECTORS ALL LINKED &

WIRED TO MAIN SUPPLY WITH SEPARATE CIRCUIT FITTED WITH BATTERY

ALL FIRE DOORS TO HAVE 25MM FD30 DOOR STOPS SCREWED (AT 225MM CENTRE) & INTUMESCENT STRIPS. DOORS TO BE FITTED WITH 3 STAINLESS STEEL HINGES.

## **SUMMARY - Beam & Joist sizes**

(see structural engineer design and calculations)

L1 = IG Lintel L1/H100

1 Roof Joists 175x50 C24 @ 400 mm c/c

PROPOSED FIRST FLOOR PLAN 1:100

PROPOSED ROOF PLAN 1:100

All dimensions to be checked on site before construction.