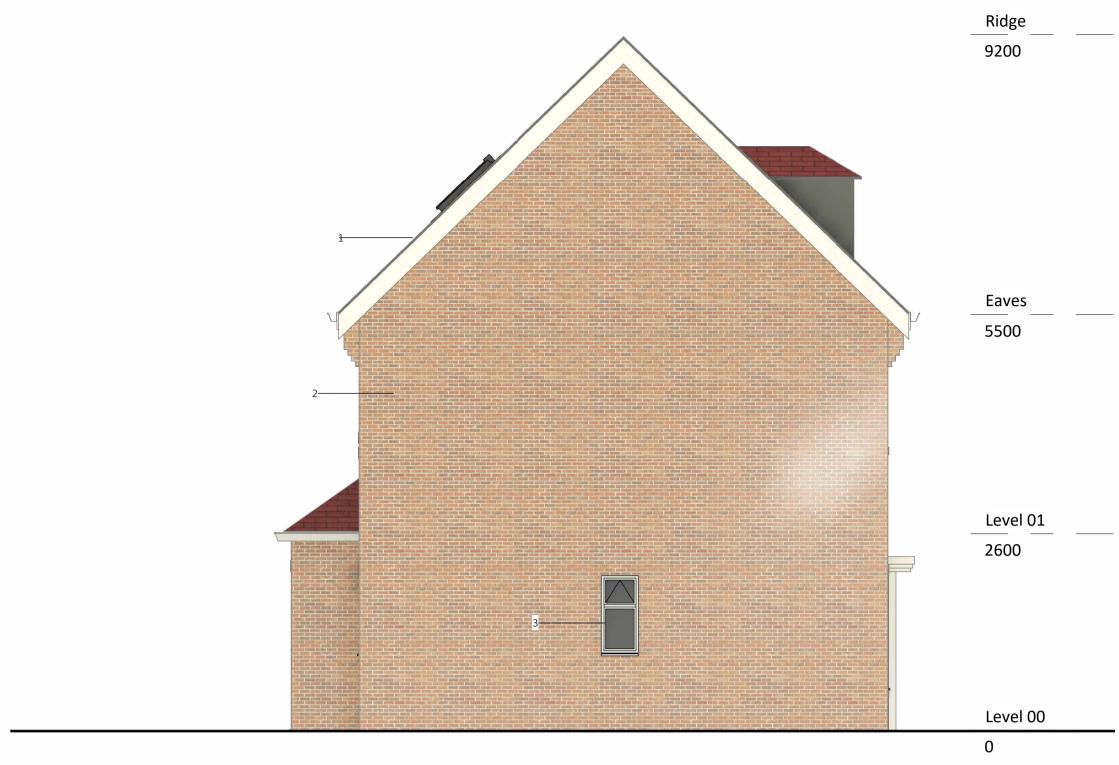

## Materials:

- Red clay tiles 1.
- Red brick 2. White UPVC windows 3.
- PPC aluminium rooflights 4. White rainwater goods 5.
- 6. PPC aluminum sliding doors

Rev Date Description Project **39 Earlsmeadow** Date drawn Dec 23 Drawn by RS Drawing Title Elevations as Existing Checked by RS Scale @ A1: 1:50 PLANNING Level Project Origin Volume 00 XX PAD 016 Stage File type Discipline Sheet no Rev 02 001 S2 DR Α