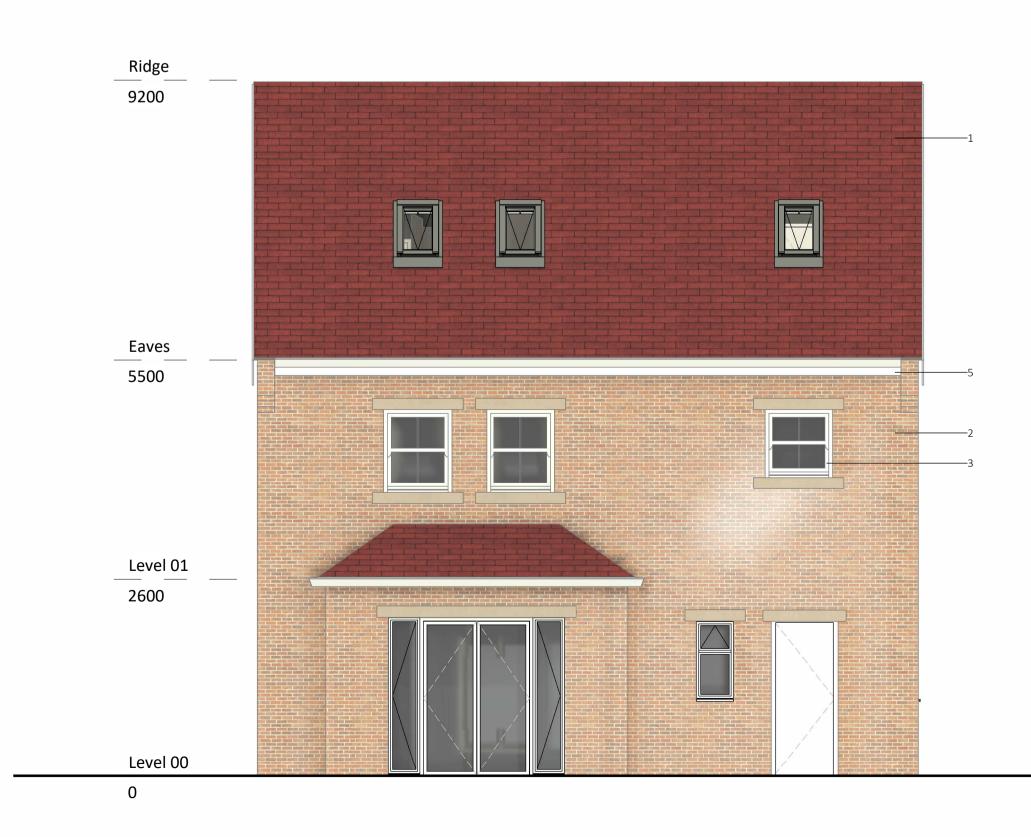

## Materials:

- Red clay tiles 1.
- Red brick 2. White UPVC windows 3.
- PPC aluminium rooflights 4. White rainwater goods 5.
- 6. PPC aluminum sliding doors

Rev Date Description Project **39 Earlsmeadow** Date drawn Dec 23 Drawn by RS Drawing Title Elevations as Existing Checked by RS Scale @ A1: 1:50 PLANNING Level Project Origin Volume 00 XX PAD 016 Stage File type Discipline Sheet no Rev 02 001 S2 DR Α