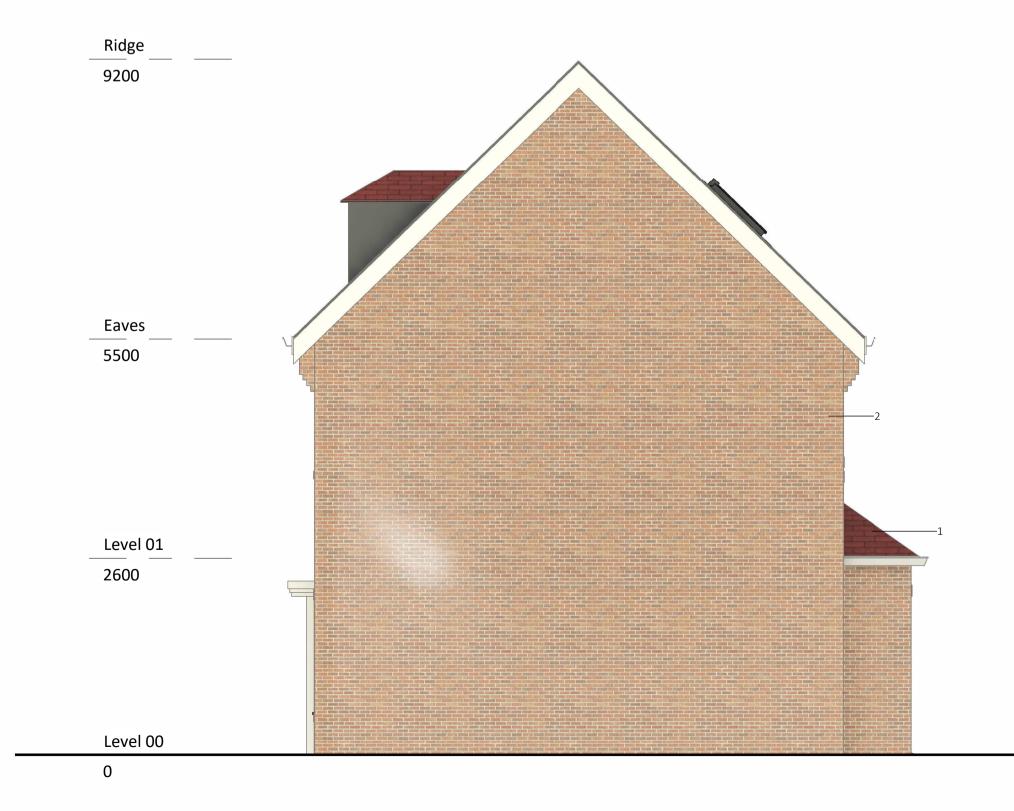

## Materials:

- Red clay tiles 1.
- Red brick 2. White UPVC windows 3.
- PPC aluminium rooflights 4. White rainwater goods 5.
- 6. PPC aluminum sliding doors

Rev Date Description Project **39 Earlsmeadow** Date drawn Dec 23 Drawn by RS Drawing Title Elevations as Existing Checked by RS Scale @ A1: 1:50 PLANNING Level Project Origin Volume 00 XX PAD 016 Stage File type Discipline Sheet no Rev 02 001 S2 DR Α