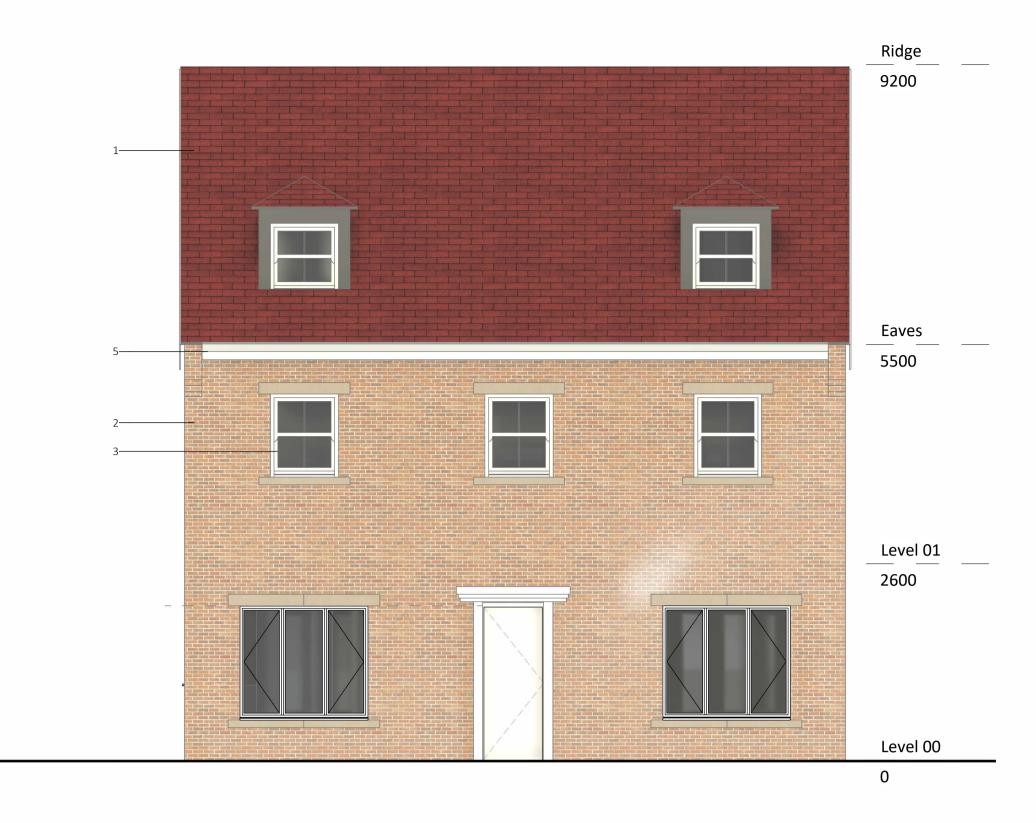

## Materials:

- Red clay tiles 1.
- Red brick 2. White UPVC windows 3.
- PPC aluminium rooflights 4. White rainwater goods 5.
- 6. PPC aluminum sliding doors

Rev Date Description Project **39 Earlsmeadow** Date drawn Dec 23 Drawn by RS Drawing Title Elevations as Existing Checked by RS Scale @ A1: 1:50 PLANNING Level Project Origin Volume 00 XX PAD 016 Stage File type Discipline Sheet no Rev 02 001 S2 DR Α