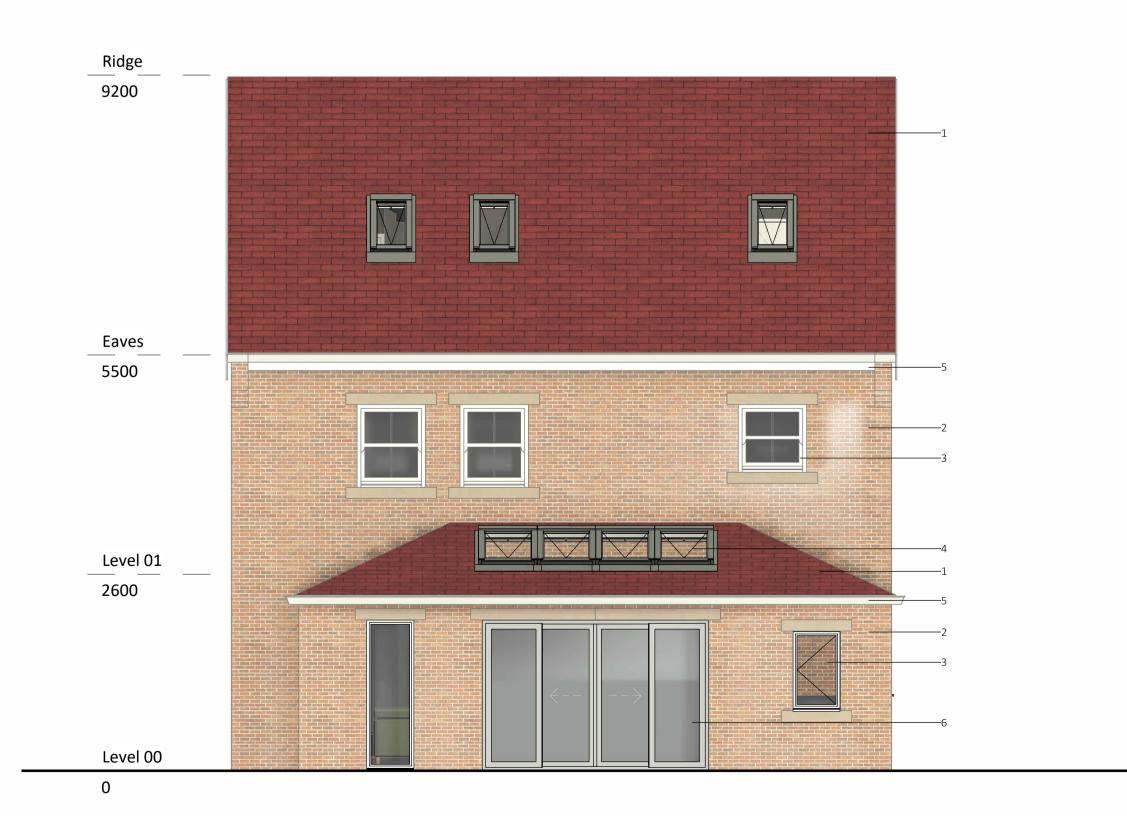

West as proposed 1:50

## Materials:

- Red clay tiles
   Red brick
- 3. White UPVC windows
- 4. PPC aluminium rooflights

  White rainwater goods
- 5. White rainwater goods6. PPC aluminum sliding doors

| Project                               | Date drawn  | Dec 23 |
|---------------------------------------|-------------|--------|
| 39 Earlsmeadow                        | Drawn by    | RS     |
| Drawing Title  Elevations as Proposed | Checked by  | RS     |
|                                       | Scale @ A1: | 1:50   |