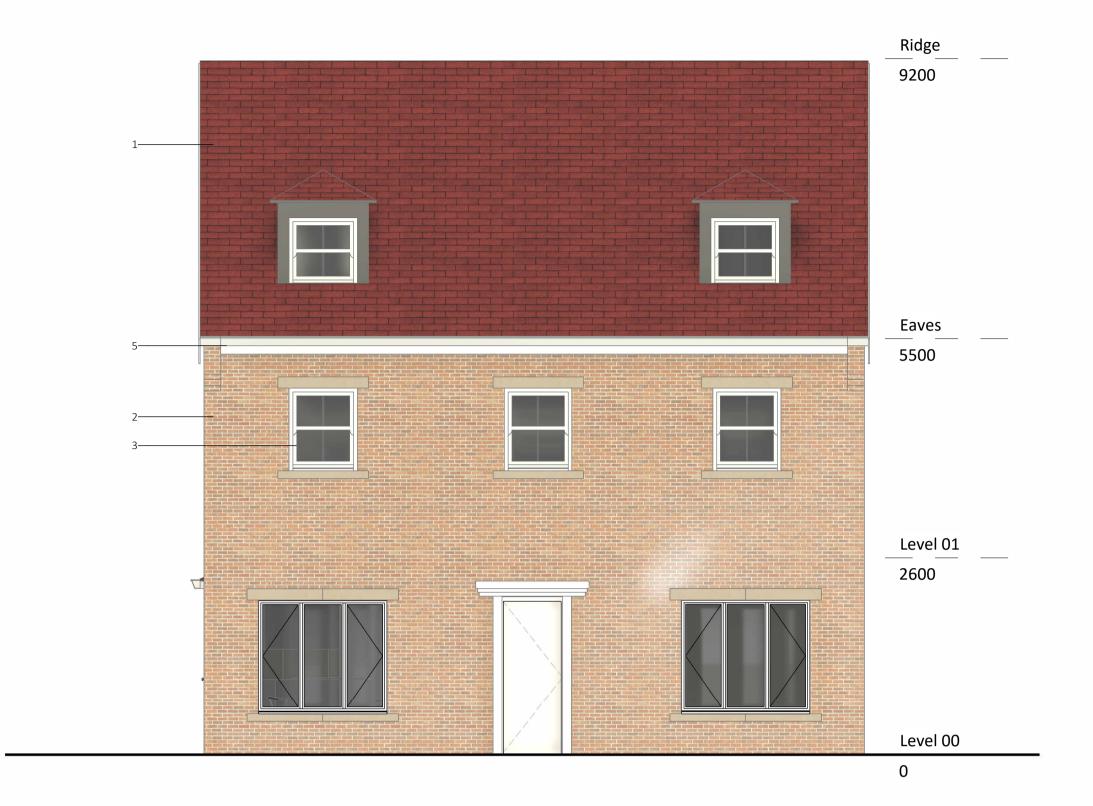

Ridge
9200

Eaves
5500

Level 01
2600

North as proposed 1:50

East as proposed 1:50

Eaves 5500

Level 01 2600

South as proposed 1:50

## Materials:

- Red clay tiles
   Red brick
- 3. White UPVC windows
- 4. PPC aluminium rooflights

  White rainwater goods
- 5. White rainwater goods6. PPC aluminum sliding doors

| Project                               | Date drawn  | Dec 23 |
|---------------------------------------|-------------|--------|
| 39 Earlsmeadow                        | Drawn by    | RS     |
| Drawing Title  Elevations as Proposed | Checked by  | RS     |
|                                       | Scale @ A1: | 1:50   |