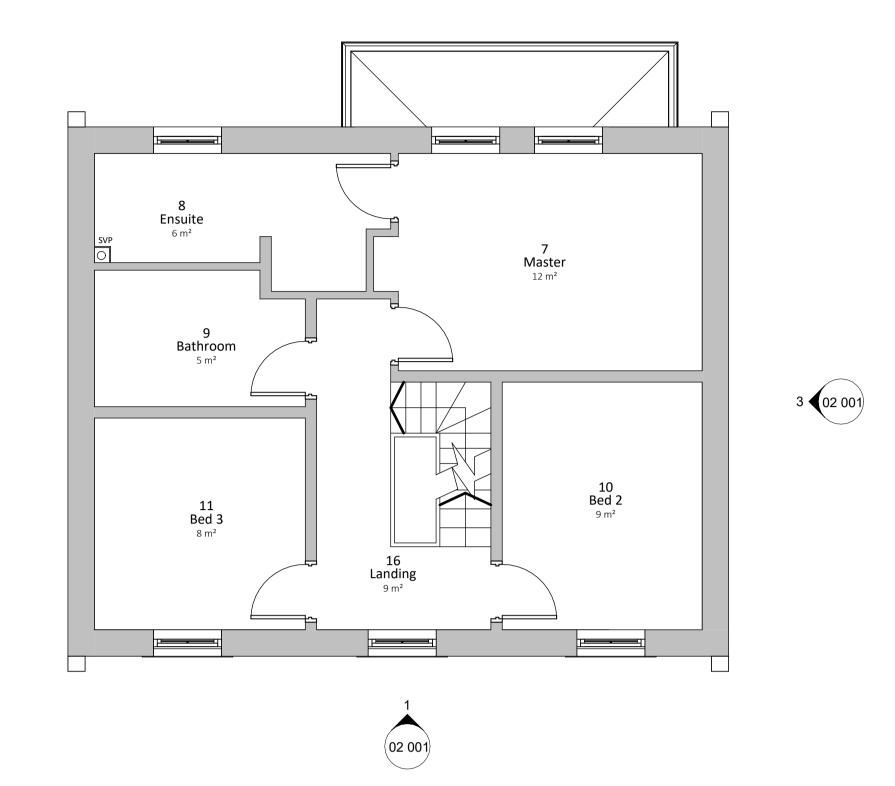

02 001

## Level 00\_Existing 1:50

02 001 4

02 001 4





## Level 02\_Existing 1:50



## Level 01\_Existing 1:50

02 001 4

02 001 4





## General Notes

The copyright of this drawing and design remains the intellectual property of the designers and may not be used without the written permission of Great Space Architecture Limited. Do not Scale. Verify all dimensions on site before commencing work or preparing shop drawings. Report any discrepancies, errors or omissions to the designers and await further instructions before the commencement of works. All building materials, components and workmanship to comply with the appropriate public health acts, building regulations, British standards, codes of practice and the appropriate manufacturer's recommendations. Ensure all works are carried out by competent person. Refer to the relevant drawings or method statement for all