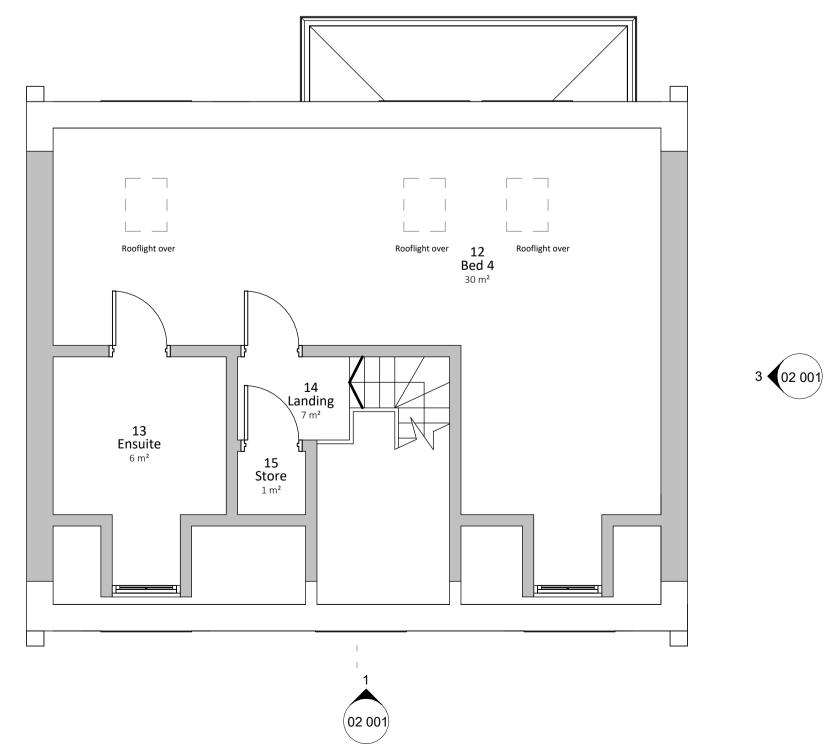

02 001

## Level 00\_Existing 1:50

02 001 4

02 001 4





## Level 02\_Existing 1:50



## Level 01\_Existing 1:50

02 001 4

02 001 4





## General Notes

The copyright of this drawing and design remains the intellectual property of the designers and may not be used without the written permission of Great Space Architecture Limited. Do not Scale. Verify all dimensions on site before commencing work or preparing shop drawings. Report any discrepancies, errors or omissions to the designers and await further instructions before the commencement of works. All building materials, components and workmanship to comply with the appropriate public health acts, building regulations, British standards, codes of practice and the appropriate manufacturer's recommendations. Ensure all works are carried out by competent person. Refer to the relevant drawin