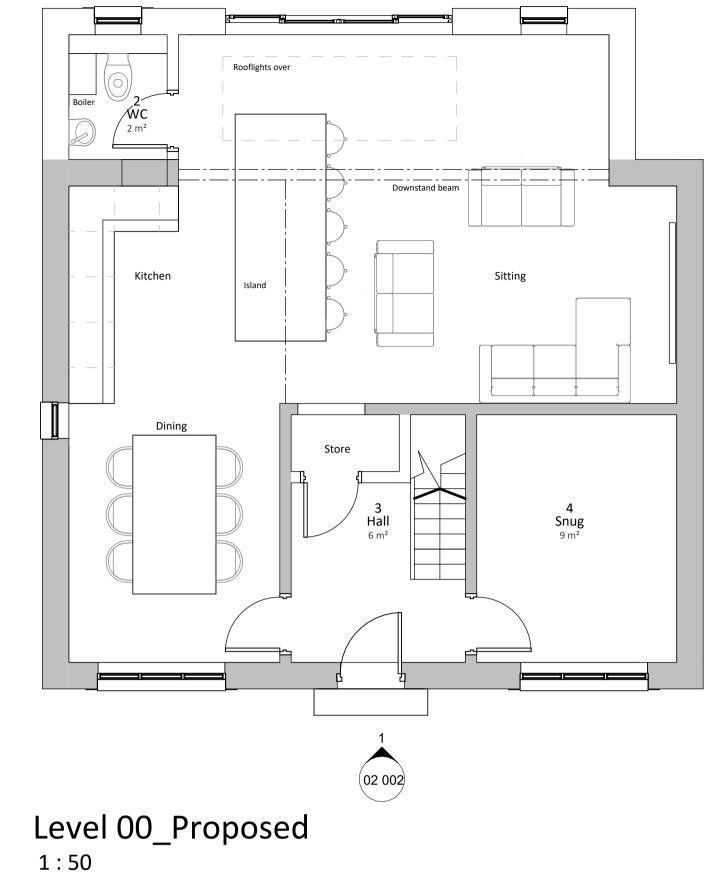

4 02 002

|    | P01<br>Rev                         | 14.12.23<br>Date                 |          | Store reduced, island enlarged<br>Description |          |  |                           |              |   |  |
|----|------------------------------------|----------------------------------|----------|-----------------------------------------------|----------|--|---------------------------|--------------|---|--|
|    |                                    | Project<br><b>39 Earlsmeadow</b> |          |                                               |          |  | Date drawn<br>Drawn by    | Nov 23<br>RS |   |  |
|    | Drawing Title<br>Plans as Proposed |                                  |          |                                               |          |  | Checked by<br>Scale @ A1: | RS<br>1 : 50 |   |  |
|    |                                    | PLANNING                         |          |                                               |          |  |                           |              |   |  |
|    | Proje                              | ct                               | Origin   |                                               | Volume   |  | Level                     |              | _ |  |
|    | 016                                |                                  | PAD      |                                               | 00       |  | 00                        |              |   |  |
|    | File t                             | уре                              | Discipli | ine                                           | Sheet no |  | Stage                     | Rev          |   |  |
| 5m | DR                                 |                                  | A        |                                               | 01 002   |  | S2                        | P01          |   |  |