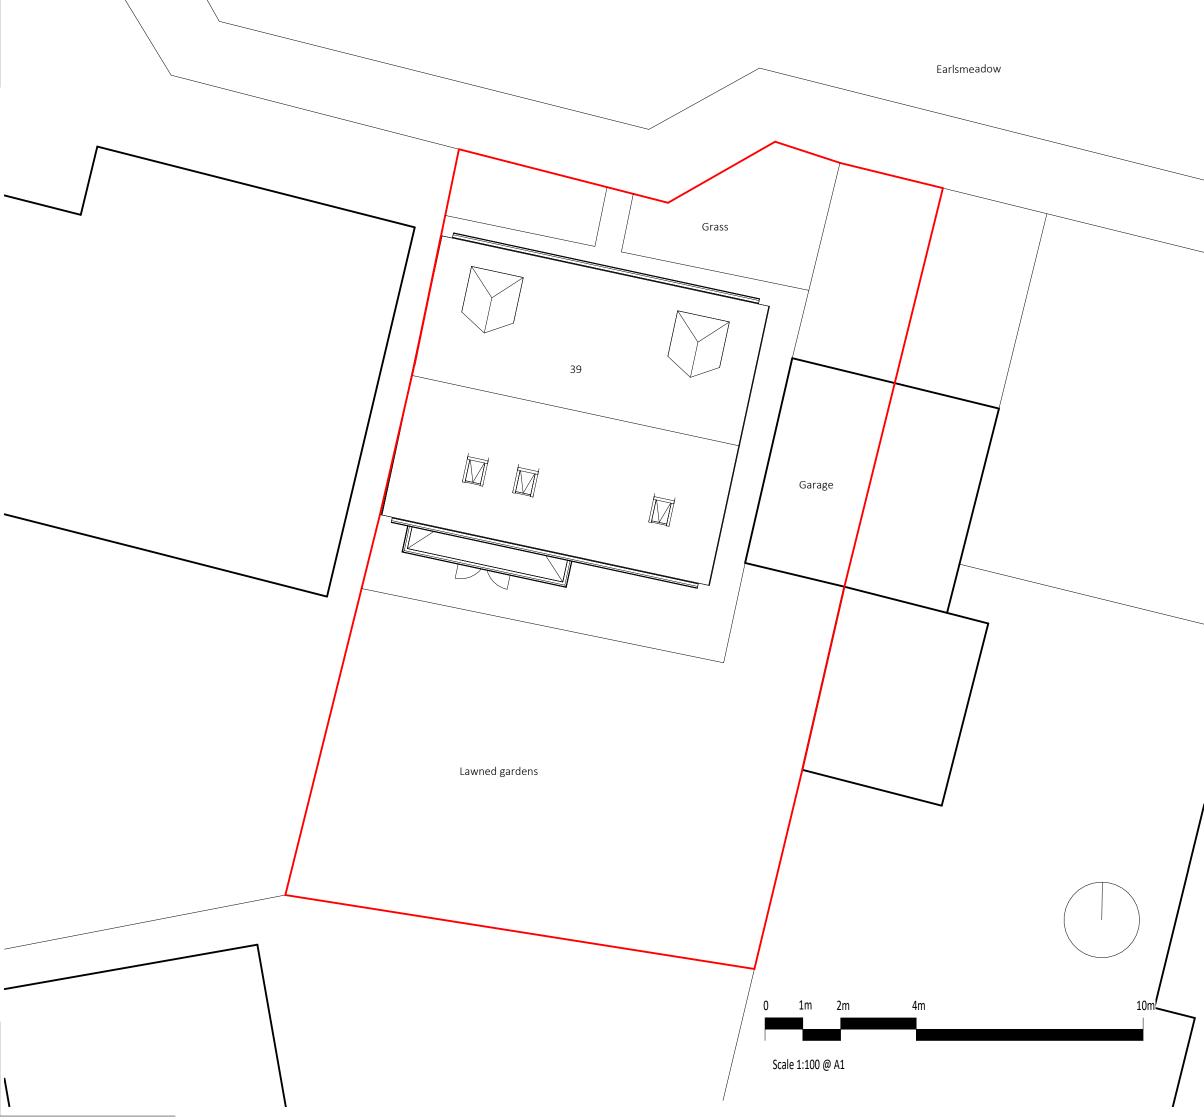

| Rev | Date | Description |
|-----|------|-------------|

| 1 | Project<br>39 Earlsmeadow<br>Drawing Title<br>Existing Site Plan |            |          | Date<br>Drawn        | Dec 23<br>RS             |                     |
|---|------------------------------------------------------------------|------------|----------|----------------------|--------------------------|---------------------|
|   |                                                                  |            |          | Checked<br>Scale @ A | RS<br>3: 1:100           |                     |
|   | <b>PLANNING</b><br>for illustrative purposes only                |            |          |                      |                          |                     |
|   | Project                                                          | Origin     | Volume   | Level                |                          | :49                 |
|   | 016                                                              | GSA        | 00       | XX                   |                          | 19:18               |
|   | File type                                                        | Discipline | Sheet no | Stage                | Rev                      | /2023               |
|   | DR                                                               | А          | 90 002   | S2                   |                          | 17/12/2023 19:18:49 |
|   |                                                                  |            |          |                      | Pons<br>Aelius<br>Design | _ 、.                |