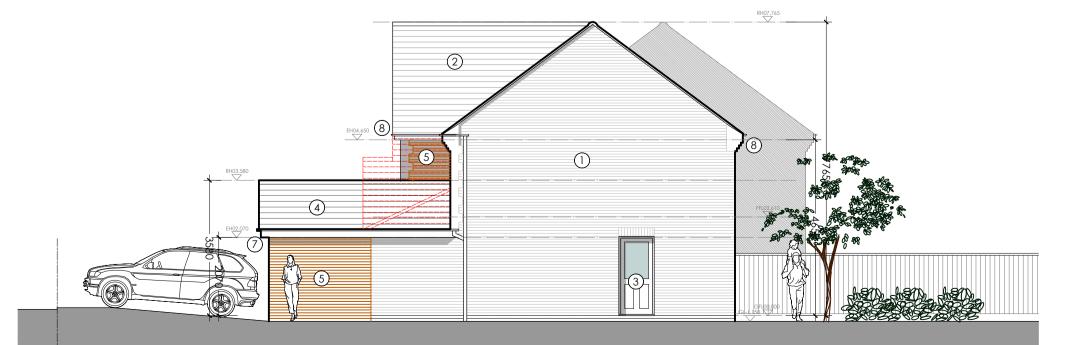

#### Proposed North East Elevation

COPYRIGHT NOTICE: This drawing is the copyright of the designer and may not be reproduced or used except by written permission.

Do not scale from this drawing. Use figured dimensions only. All levels and dimensions to be checked on site. All level and dimensional discrepancies are to be bought to the immediate attention of SMARTECH Design. Responsibility cannot be accepted for alteration and/or deviation from this design without prior acknowledgement of SMARTECH Design. Copyright reserved. This drawing may only be used for the client and location specified in the title block. It may not be copied or disclosed to any other third party without prior written consent from SMARTECH Design.

#### Materials:

- Existing brickwork retained
  Existing roof tiles to be retained
  Existing UPVc windows and doors retained
  Proposed new concrete roof tiles to match existing
- Proposed new brickwork to match existing
  New up and over garage door
  New uPVC rainwater good to match existing
  Existing rainwater goods retained
  Front door retained
  New brickwork corbelling to match existing