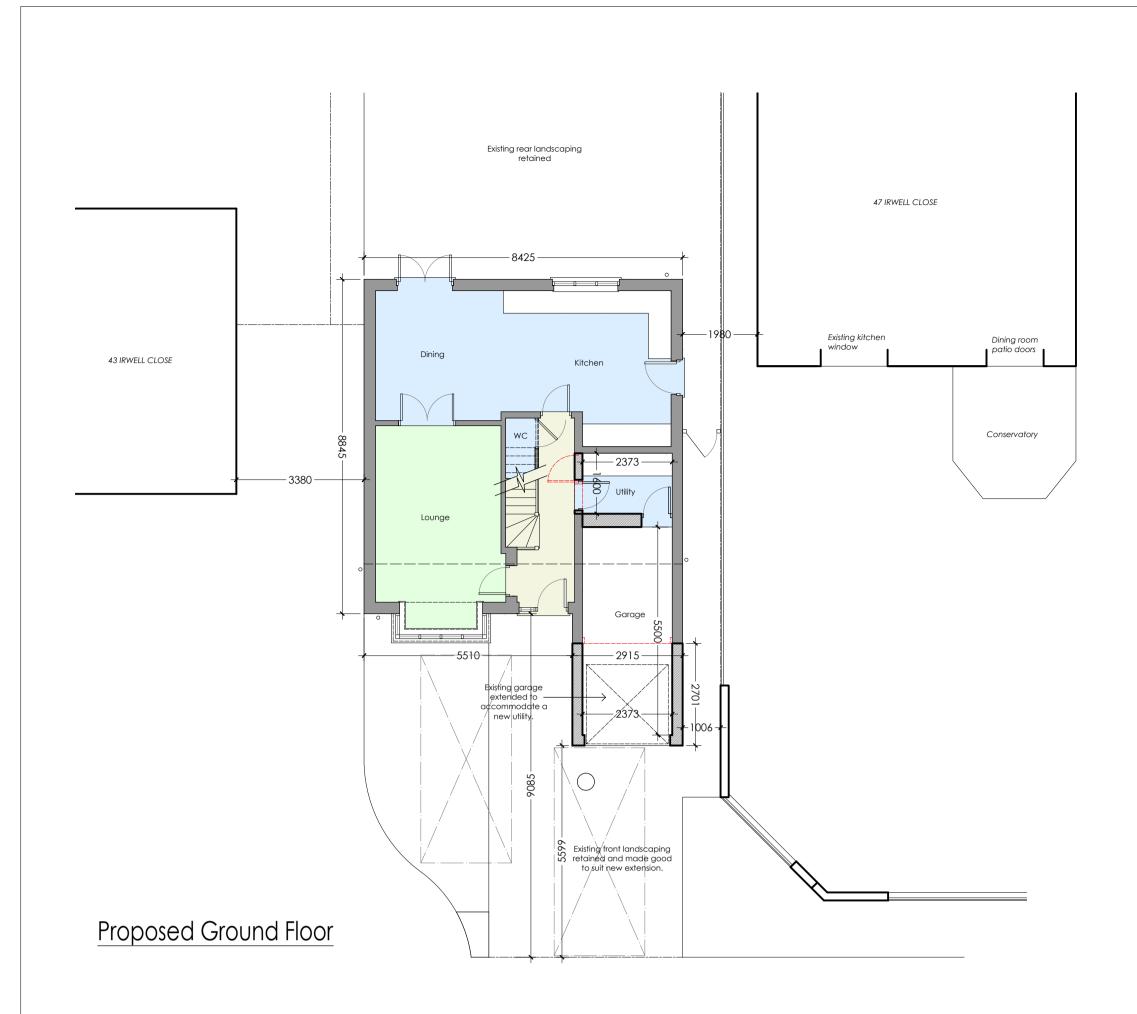

#### Proposed South West Elevation

Proposed South East Elevation

Proposed First Floor Plan

Proposed Roof Plan

#### Materials:

- Existing brickwork retained
  Existing roof tiles to be retained
  Existing UPVc windows and doors retained
  Proposed new concrete roof tiles to match existing
- Proposed new brickwork to match existing
  New up and over garage door
  New uPVC rainwater good to match existing
  Existing rainwater goods retained
  Front door retained
  New brickwork corbelling to match existing