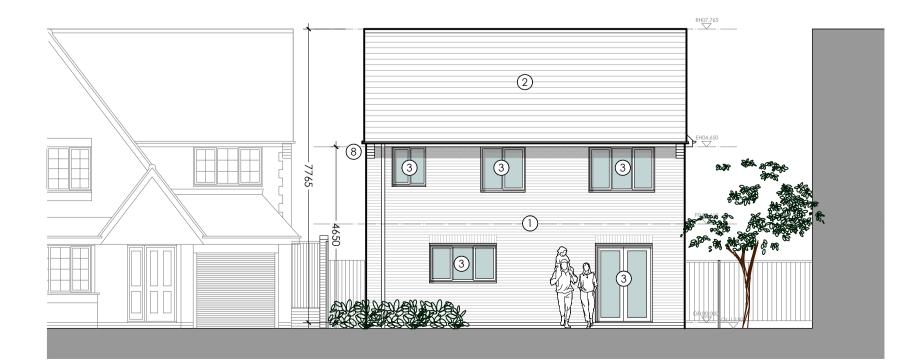

### Proposed North West Elevation

#### Materials:

- Existing brickwork retained
  Existing roof tiles to be retained
  Existing UPVc windows and doors retained
  Proposed new concrete roof tiles to match existing
- Proposed new brickwork to match existing
  New up and over garage door
  New uPVC rainwater good to match existing
  Existing rainwater goods retained
  Front door retained
  New brickwork corbelling to match existing