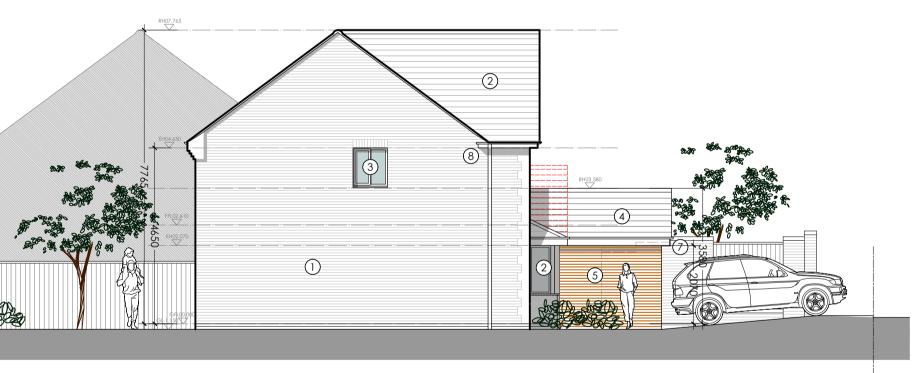

#### Proposed South West Elevation

Proposed South East Elevation

Proposed First Floor Plan

Proposed Roof Plan

#### Materials:

- Existing brickwork retained
  Existing roof tiles to be retained
  Existing UPVc windows and doors retained
  Proposed new concrete roof tiles to match existing
- Proposed new brickwork to match existing
  New up and over garage door
  New uPVC rainwater good to match existing
  Existing rainwater goods retained
  Front door retained
  New brickwork corbelling to match existing