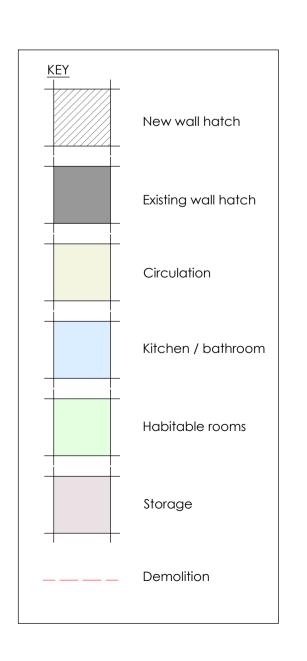

#### Proposed South West Elevation

Proposed South East Elevation

Proposed First Floor Plan

Proposed Roof Plan

### Proposed North West Elevation

#### Proposed North East Elevation

COPYRIGHT NOTICE: This drawing is the copyright of the designer and may not be reproduced or used except by written permission.

Do not scale from this drawing. Use figured dimensions only. All levels and dimensions to be checked on site. All level and dimensional discrepancies are to be bought to the immediate attention of SMARTECH Design. Responsibility cannot be accepted for alteration and/or deviation from this design without prior acknowledgement of SMARTECH Design. Copyright reserved. This drawing may only be used for the client and location specified in the title block. It may not be copied or disclosed to any other third party without prior written consent from SMARTECH Design.

#### Materials:

- Existing brickwork retained
  Existing roof tiles to be retained
  Existing UPVc windows and doors retained
  Proposed new concrete roof tiles to match existing
- Proposed new brickwork to match existing
  New up and over garage door
  New uPVC rainwater good to match existing
  Existing rainwater goods retained
  Front door retained
  New brickwork corbelling to match existing