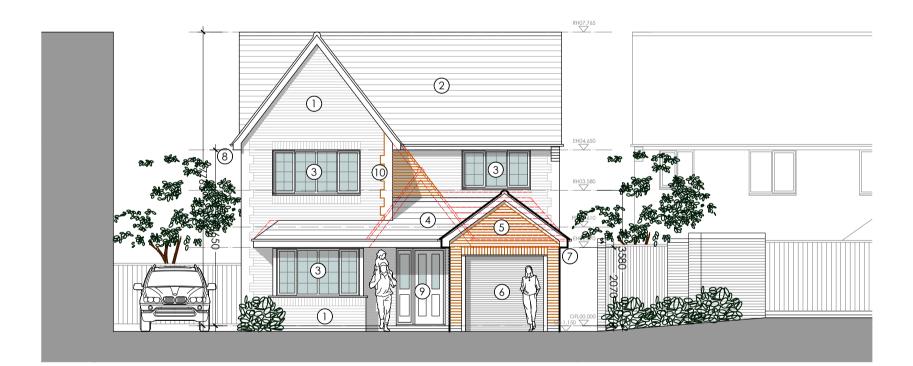

### Proposed North West Elevation

#### Materials:

- Existing brickwork retained
  Existing roof tiles to be retained
  Existing UPVc windows and doors retained
  Proposed new concrete roof tiles to match existing
- Proposed new brickwork to match existing
  New up and over garage door
  New uPVC rainwater good to match existing
  Existing rainwater goods retained
  Front door retained
  New brickwork corbelling to match existing