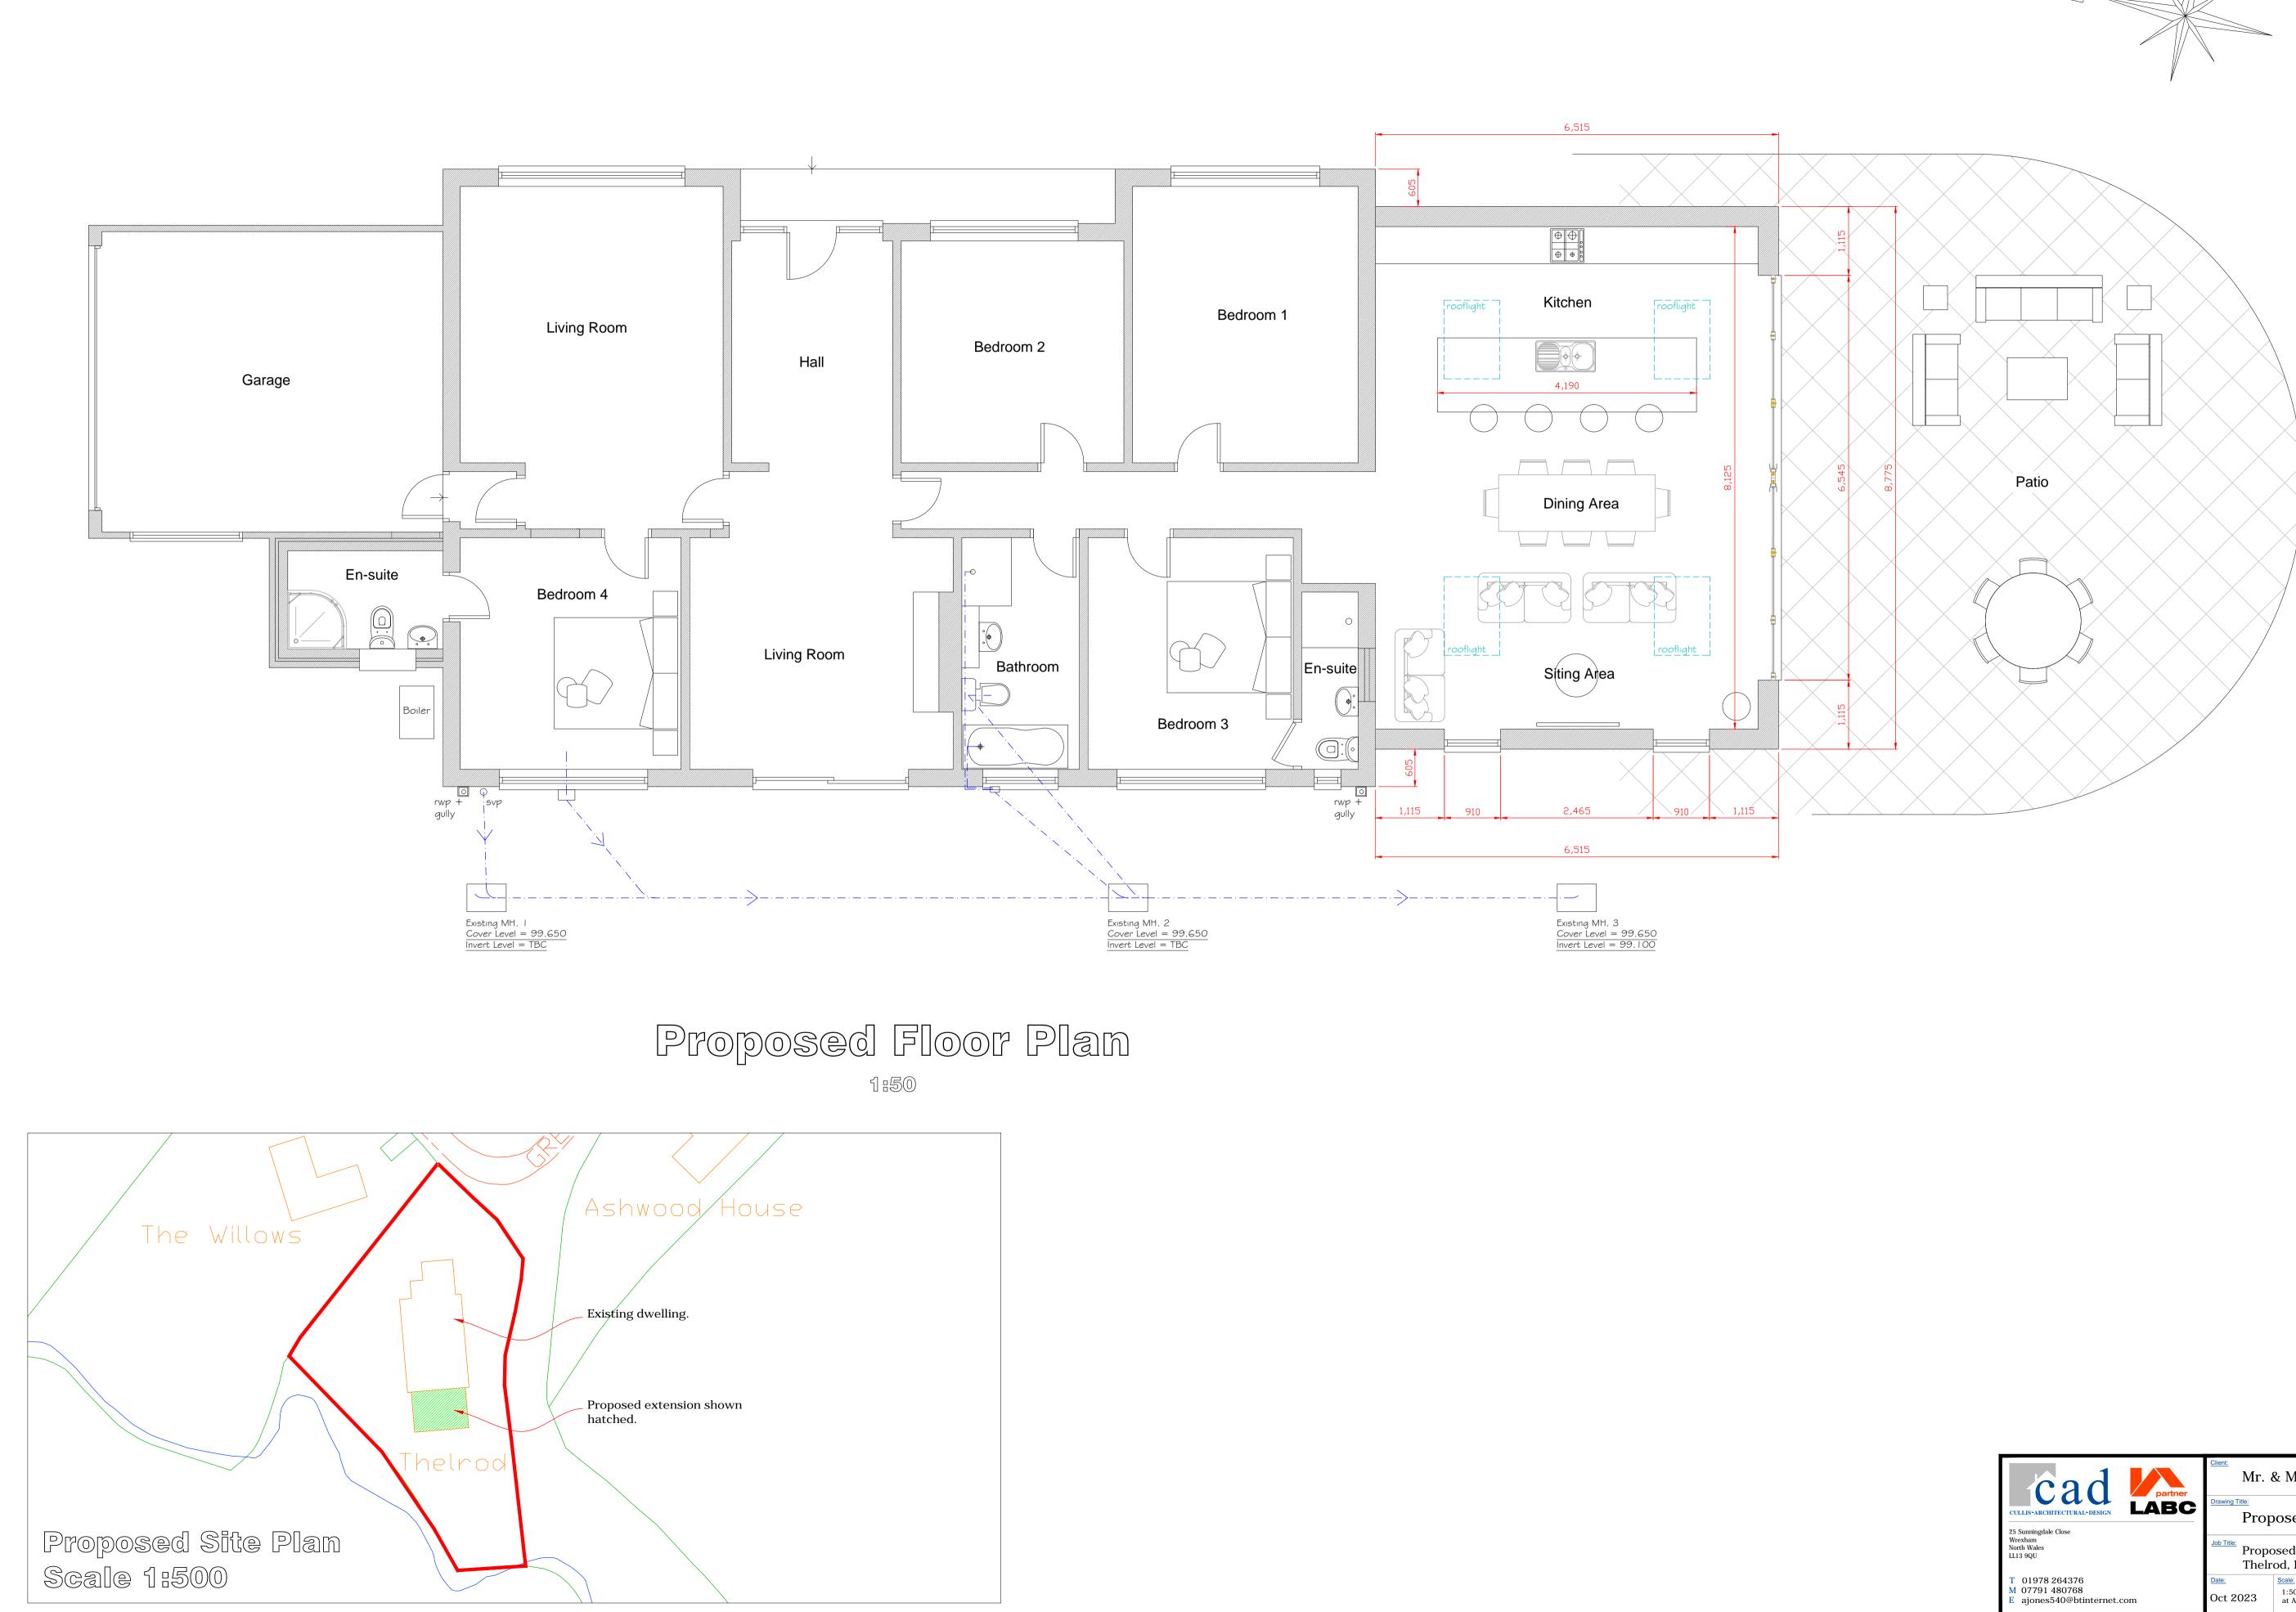

| CULLIS-ARCHITECTURAL-DESIGN   Z5 Sunningdale Close   Wrexham   North Wales   LL13 9QU | <u>Client:</u><br>Mr. & Mrs. Fenwick.                   |                                 |      |                     |
|---------------------------------------------------------------------------------------|---------------------------------------------------------|---------------------------------|------|---------------------|
|                                                                                       | Proposed Plan & Site Plan.                              |                                 |      |                     |
|                                                                                       | Job Title:<br>Proposed Extension to<br>Thelrod, Horton. |                                 |      |                     |
| T 01978 264376<br>M 07791 480768<br>E ajones540@btinternet.com                        | Date:<br>Oct 2023                                       | Scale:<br>1:50 & 1:500<br>at A1 | Rev: | Drg No:<br>PD273/03 |