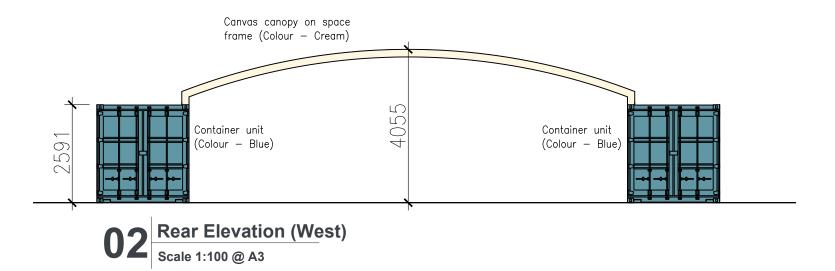

## Notes:

- Do not scale off this drawing.

  If in doubt about dimensions contact designer.

  All dimensions shown on any drawing to be checked and verified on site by the contractor before any work commences. Contractor to ensure that all elements of the proposals will marry through with any existing levels where required.

  All works to be carried out to The Building (Scotland) Regulations 2004 (as
- amended) and all relevant British Standards and Codes of Practice contained
- All drainage works to comply with The Building (Scotland) Regulations 2004 (as amended) and BS EN 12056 and to the satisfaction of the Local Authority Building Standards Officers/Inspectors.
- This drawing is to be read in conjunction with all relevant structural/civil engineers and manufacturers drawings a