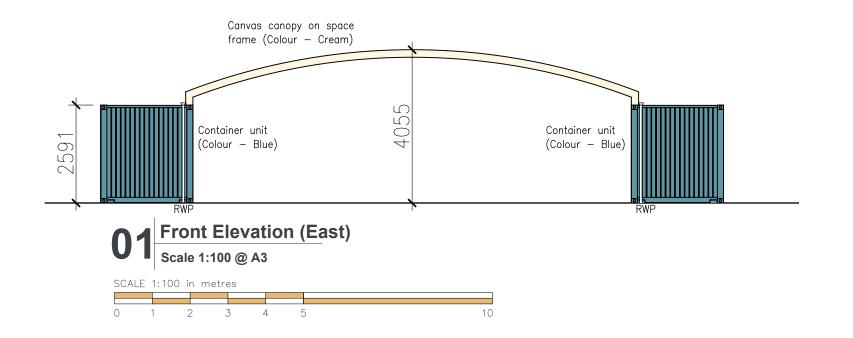

## Notes:

- Do not scale off this drawing.

  If in doubt about dimensions contact designer.

  All dimensions shown on any drawing to be checked and verified on site by the contractor before any work commences. Contractor to ensure that all elements of the proposals will marry through with any existing levels where required.

  All works to be carried out to The Building (Scotland) Regulations 2004 (as
- amended) and all relevant British Standards and Codes of Practice contained
- All drainage works to comply with The Building (Scotland) Regulations 2004 (as amended) and BS EN 12056 and to the satisfaction of the Local Authority Building Standards Officers/Inspectors.
- This drawing is to be read in conjunction with all relevant structural/civil engineers and manufacturers drawings and