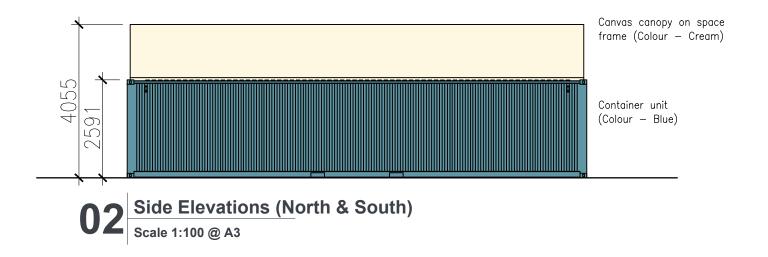

## Notes:

- Do not scale off this drawing.

  If in doubt about dimensions contact designer.

  All dimensions shown on any drawing to be checked and verified on site by the contractor before any work commences. Contractor to ensure that all elements of the proposals will marry through with any existing levels where required.

  All works to be carried out to The Building (Scotland) Regulations 2004 (as
- amended) and all relevant British Standards and Codes of Practice contained
- All drainage works to comply with The Building (Scotland) Regulations 2004 (as amended) and BS EN 12056 and to the satisfaction of the Local Authority Building Standards Officers/Inspectors.
- This drawing is to be read in conjunction with all relevant structural/civil engineers and manufacturers drawings