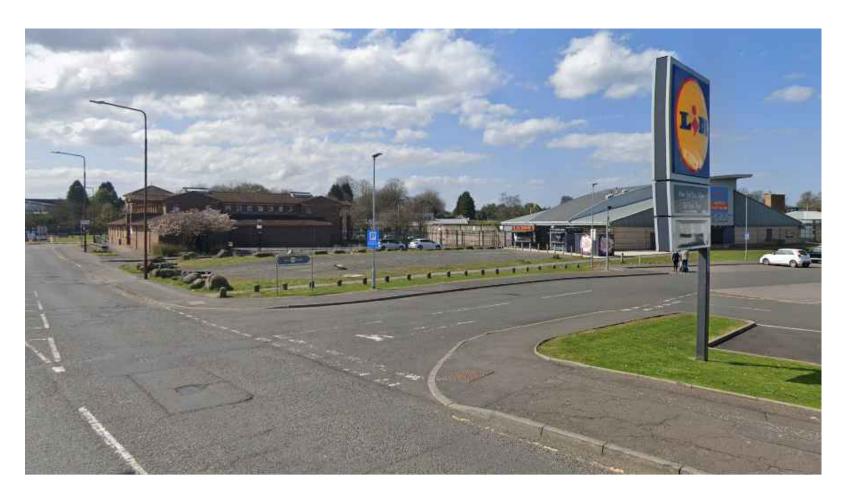

Existing View to North West



**Existing View to South West** Scale nts @ A3

## Notes:

- Do not scale off this drawing.
   If in doubt about dimensions contact designer.
   All dimensions shown on any drawing to be checked and verified on site by the contractor before any work commences. Contractor to ensure that all elements of the proposals will marry through with any existing levels where required.
   All works to be carried out to The Building (Scotland) Regulations 2004 (as amended) and all relevant British Standards and Codes of Practice contained therein.
   All drainage works to experient the Scotland of the Practice Contained therein.
- All drainage works to comply with The Building (Scotland) Regulations 2004 (as amended) and BS EN 12056 and to the satisfaction of the Local Authority
- Building Standards