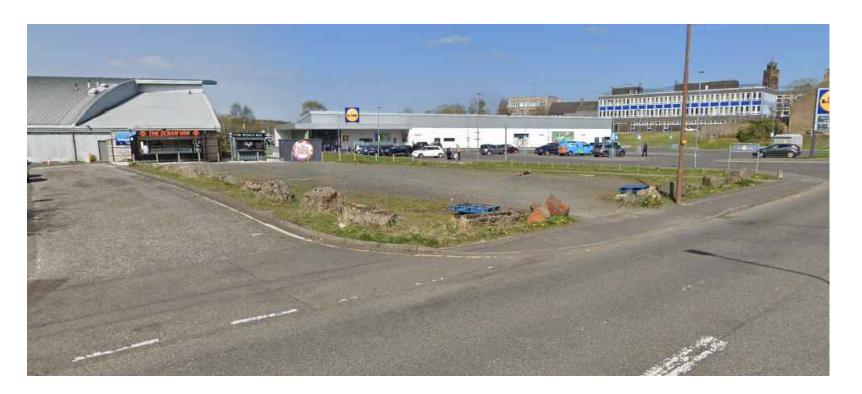

Existing View to North West



**Existing View to South West** Scale nts @ A3

## Notes:

- Do not scale off this drawing.
   If in doubt about dimensions contact designer.
   All dimensions shown on any drawing to be checked and verified on site by the contractor before any work commences. Contractor to ensure that all elements of the proposals will marry through with any existing levels where required.
   All works to be carried out to The Building (Scotland) Regulations 2004 (as amended) and all relevant British Standards and Codes of Practice contained therein.
   All drainage works to experient the Scotland of the Practice Contained therein.
- All drainage works to comply with The Building (Scotland) Regulations 2004 (as amended) and BS EN 12056 and to the satisfaction of the Local