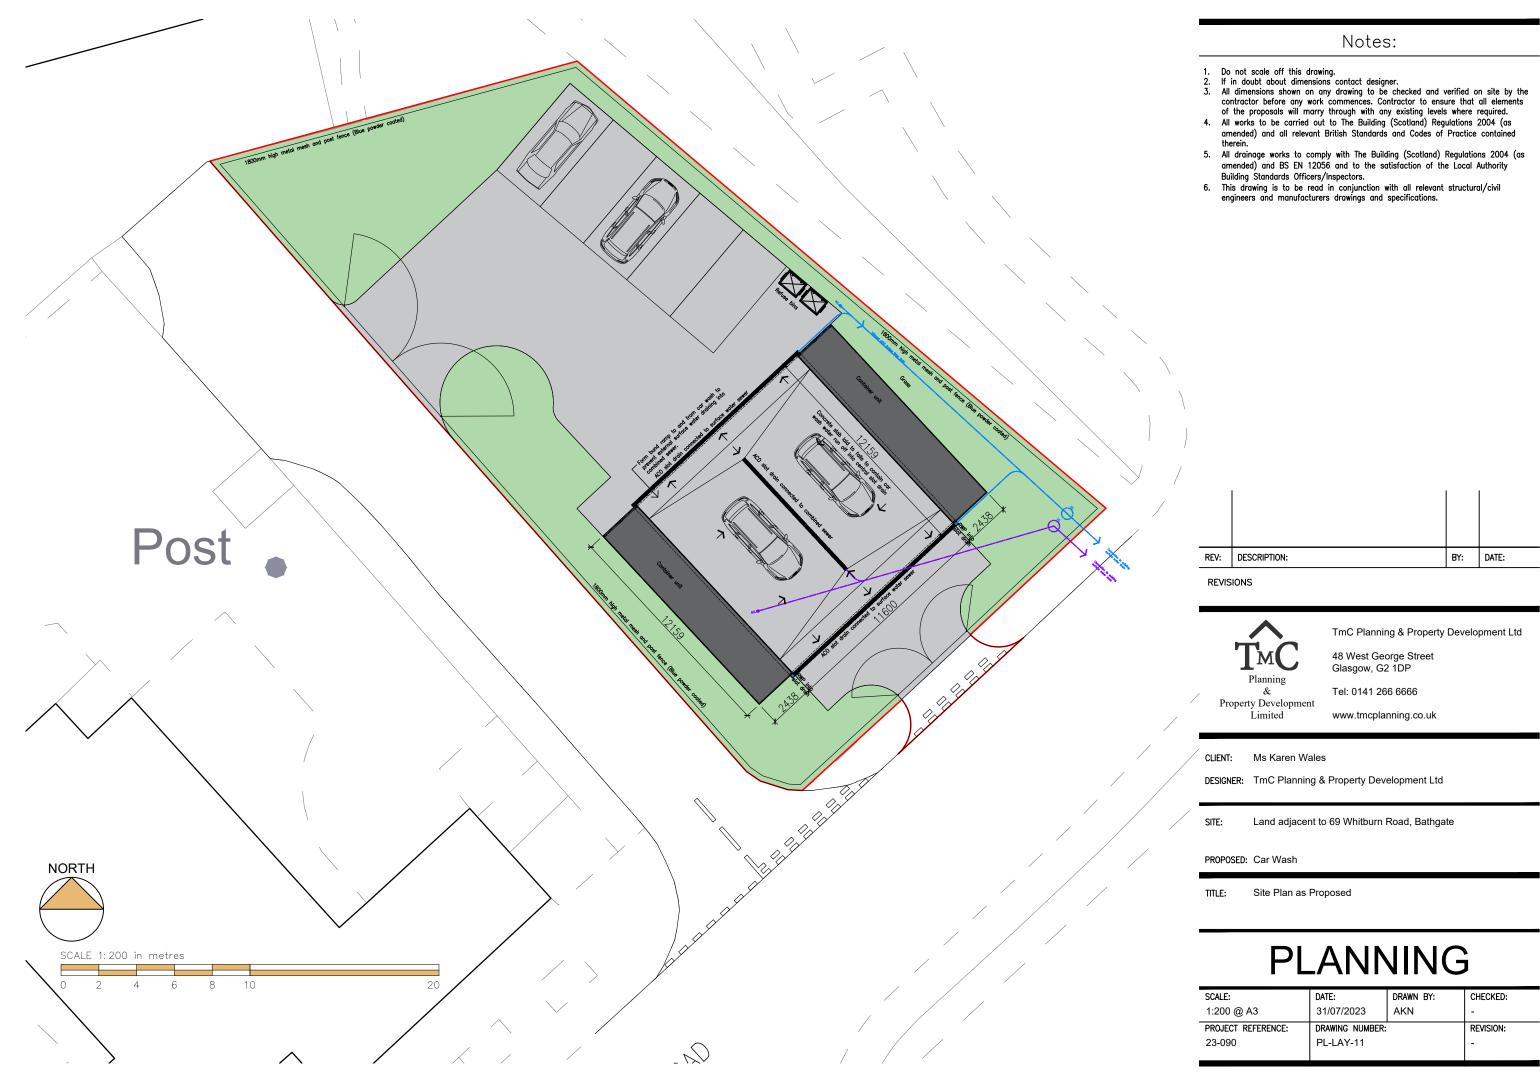

| REV: | DESCRIPTION: | BY: | DATE: |
|------|--------------|-----|-------|

| SCALE:             | DATE:           | DRAWN BY: | CHECKED: |
|--------------------|-----------------|-----------|----------|
| 1:200 @ A3         | 31/07/2023      | AKN       | -        |
| PROJECT REFERENCE: | DRAWING NUMBER: | REVISION: |          |
| 23-090             | PL-LAY-11       | -         |          |
|                    |                 |           |          |

- Do not scale off this drawing.
  If in doubt about dimensions contact designer.
  All dimensions shown on any drawing to be checked and verified on site by the contractor before any work commences. Contractor to ensure that all elements of the proposals will marry through with any existing levels where required.
  All works to be carried out to The Building (Scotland) Regulations 2004 (as amended) and all relevant British Standards and Codes of Practice contained therein.
  All designed works to comply with The Building (Scotland) Regulations 2004 (as
- All drainage works to comply with The Building (Scotland) Regulations 2004 (as amended) and BS EN 12056 and to the satisfaction of the Local Authority Building Standards Officers/Inspectors.
  This drawing is to be read in conjunction with all relevant structural/civil engineers and manufacturers drawings and specifications.