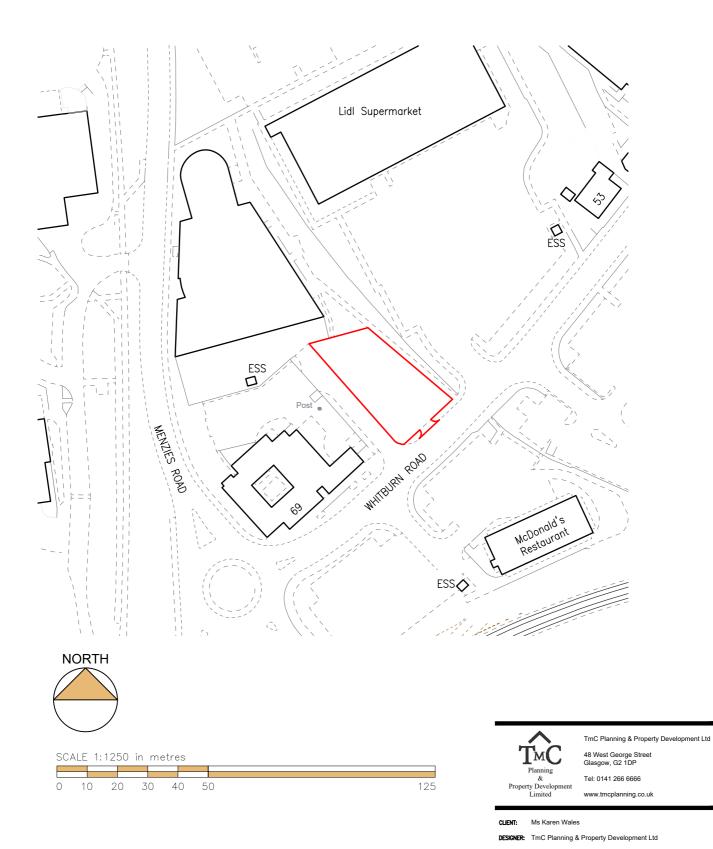

| PLANNING           |                 |           |           |  |
|--------------------|-----------------|-----------|-----------|--|
| SCALE:             | DATE:           | DRAWN BY: | CHECKED:  |  |
| 1:1250 @ A4        | 31/07/2023      | Akn       | -         |  |
| PROJECT REFERENCE: | DRAWING NUMBER: |           | revision: |  |
| 23-090             | PL-LOC-01       |           | -         |  |

Land adjacent to 69 Whitburn Road, Bathgate

SITE:

TITLE:

PROPOSED: Car Wash

Location Plan

| REV: | DESCRIPTION: | BY: | DATE: |
|------|--------------|-----|-------|

| SCALE:             | DATE:           | DRAWN BY: | CHECKED: |
|--------------------|-----------------|-----------|----------|
| 1:200 @ A3         | 31/07/2023      | AKN       | -        |
| PROJECT REFERENCE: | DRAWING NUMBER: | REVISION: |          |
| 23-090             | PL-LAY-10       | -         |          |
|                    |                 |           |          |