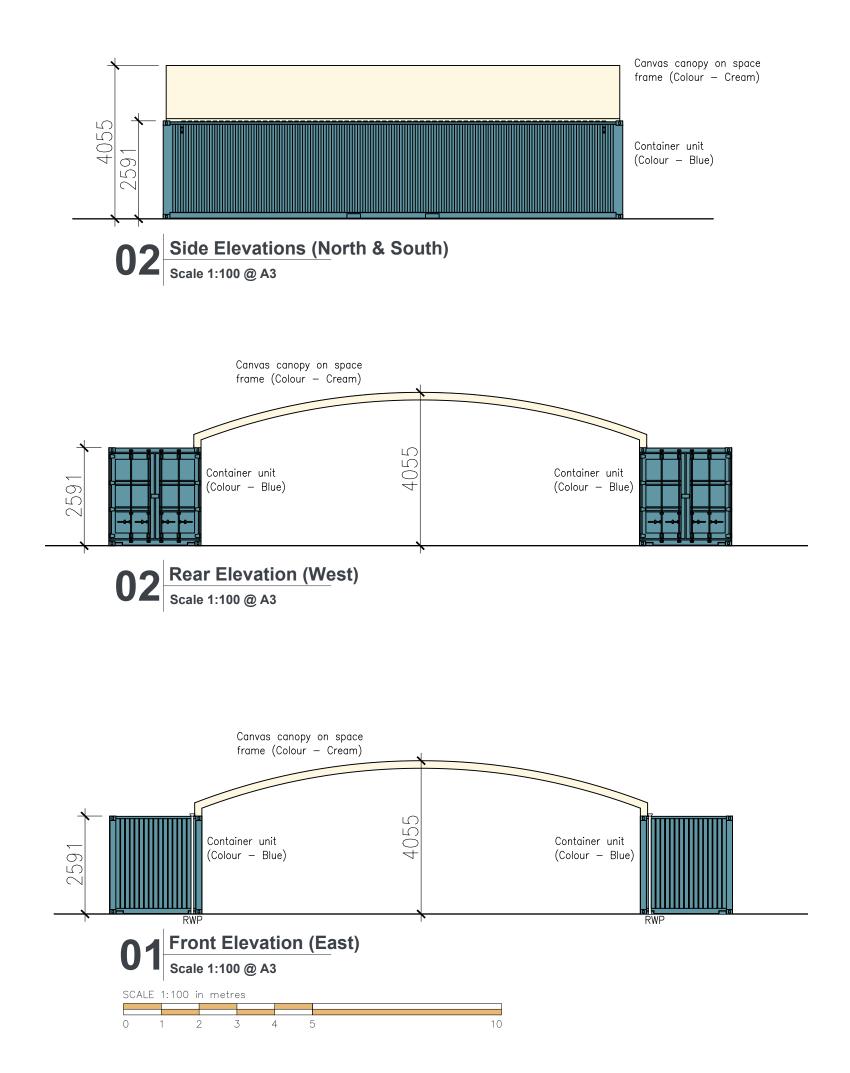

| REV: | DESCRIPTION: | BY: | DATE: |
|------|--------------|-----|-------|

REVISIONS

PROPOSED: Car Wash

Elevations as Proposed TITLE:

## PLANNING

| SCALE:             | DATE:           | DRAWN BY: | CHECKED:  |
|--------------------|-----------------|-----------|-----------|
| 1:100 @ A3         | 31/07/2023      | AKN       | -         |
| PROJECT REFERENCE: | DRAWING NUMBER: |           | REVISION: |
| 23-090             | PL-LAY-21       |           | -         |
|                    |                 |           |           |