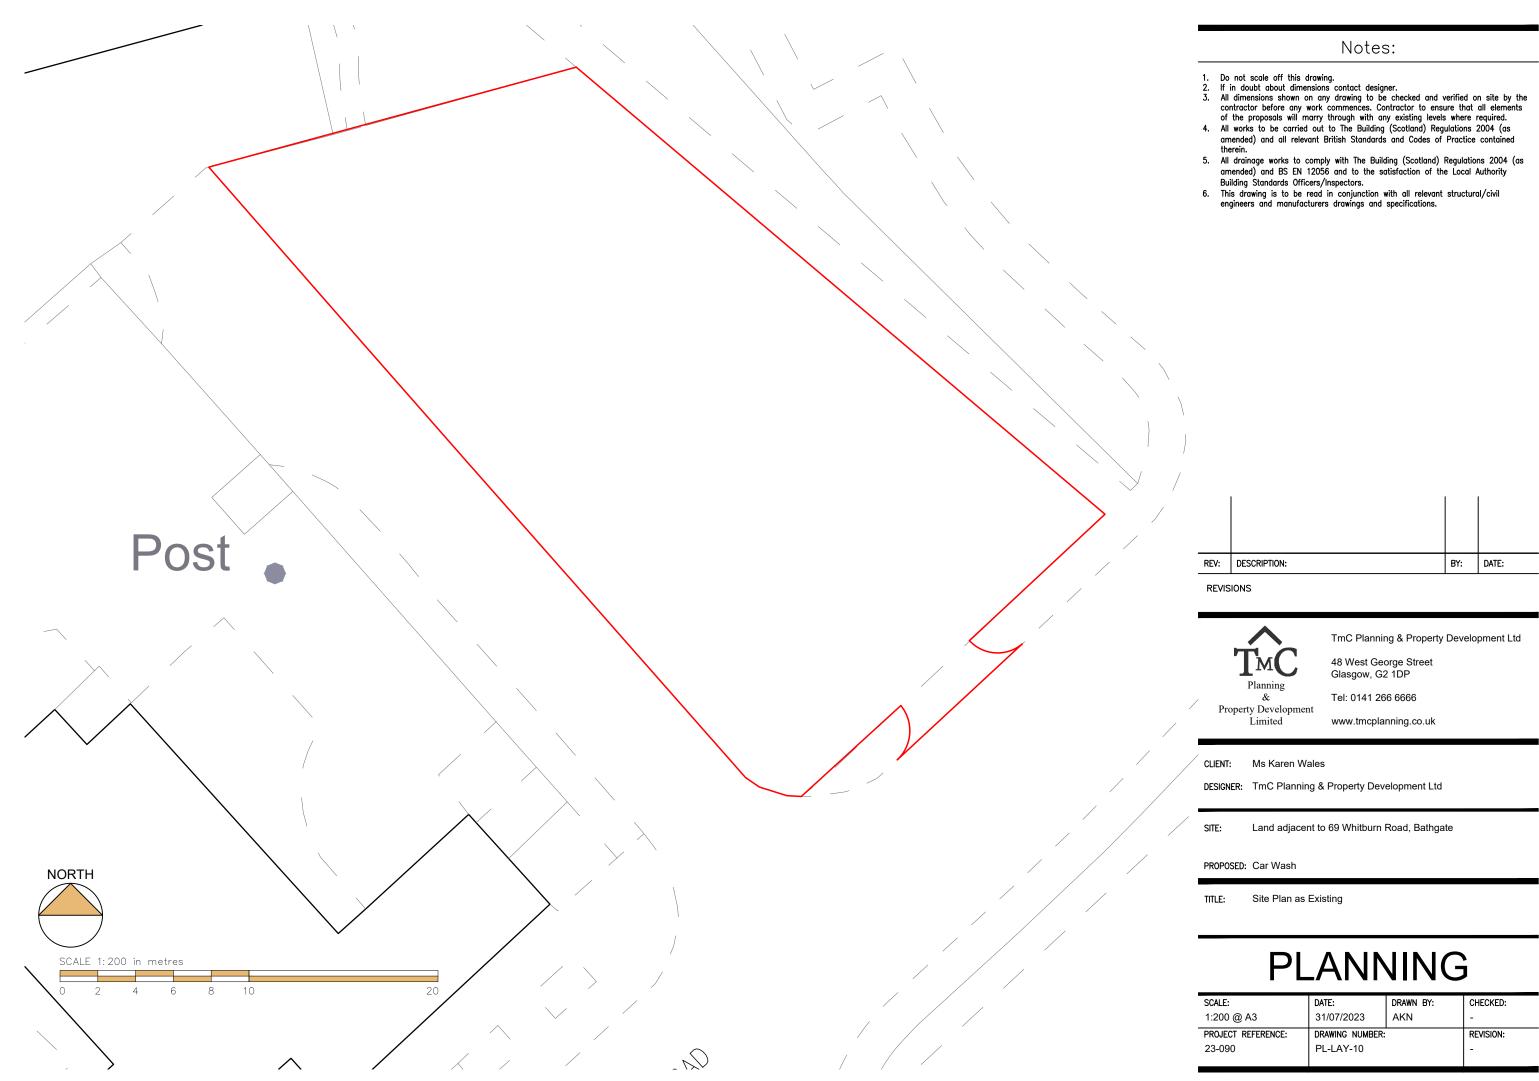

Land adjacent to 69 Whitburn Road, Bathgate

SITE:

TITLE:

PROPOSED: Car Wash

Location Plan

| REV: | DESCRIPTION: | BY: | DATE: |
|------|--------------|-----|-------|

| SCALE:             | DATE:           | DRAWN BY: | CHECKED: |
|--------------------|-----------------|-----------|----------|
| 1:200 @ A3         | 31/07/2023      | AKN       | -        |
| PROJECT REFERENCE: | DRAWING NUMBER: | REVISION: |          |
| 23-090             | PL-LAY-10       | -         |          |
|                    |                 |           |          |

- Do not scale off this drawing.
  If in doubt about dimensions contact designer.
  All dimensions shown on any drawing to be checked and verified on site by the contractor before any work commences. Contractor to ensure that all elements of the proposals will marry through with any existing levels where required.
  All works to be carried out to The Building (Scotland) Regulations 2004 (as compared) and all call provide Betting Patients Patients Patients Patients Patients Patients Patients Patients Patients Patients
- amended) and all relevant British Standards and Codes of Practice contained therein.
- All drainage works to comply with The Building (Scotland) Regulations 2004 (as amended) and BS EN 12056 and to the satisfaction of the Local Authority Building Standards Officers/Inspectors.
- This drawing is to be read in conjunction with all relevant structural/civil engineers and manufacturers drawings and specifications.