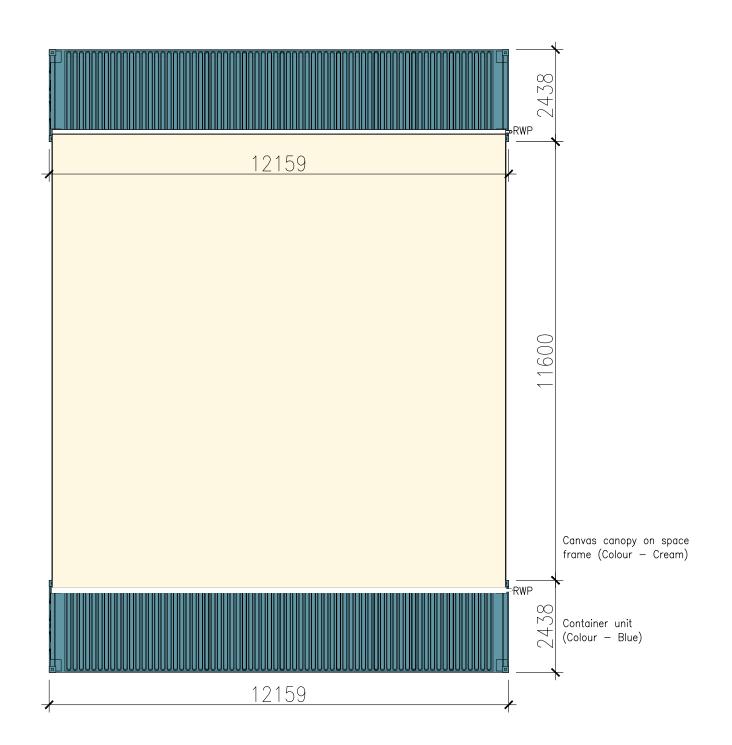

| REV: | DESCRIPTION: | BY: | DATE: |
|------|--------------|-----|-------|

REVISIONS

```
PROPOSED: Car Wash
```

Roof Plan as Proposed TITLE:

# PLANNING

| SCALE:             | DATE:           | DRAWN BY: | CHECKED:  |
|--------------------|-----------------|-----------|-----------|
| 1:100 @ A3         | 31/07/2023      | AKN       | -         |
| PROJECT REFERENCE: | DRAWING NUMBER: |           | REVISION: |
| 23-090             | PL-LAY-11       | -         |           |
|                    |                 |           |           |