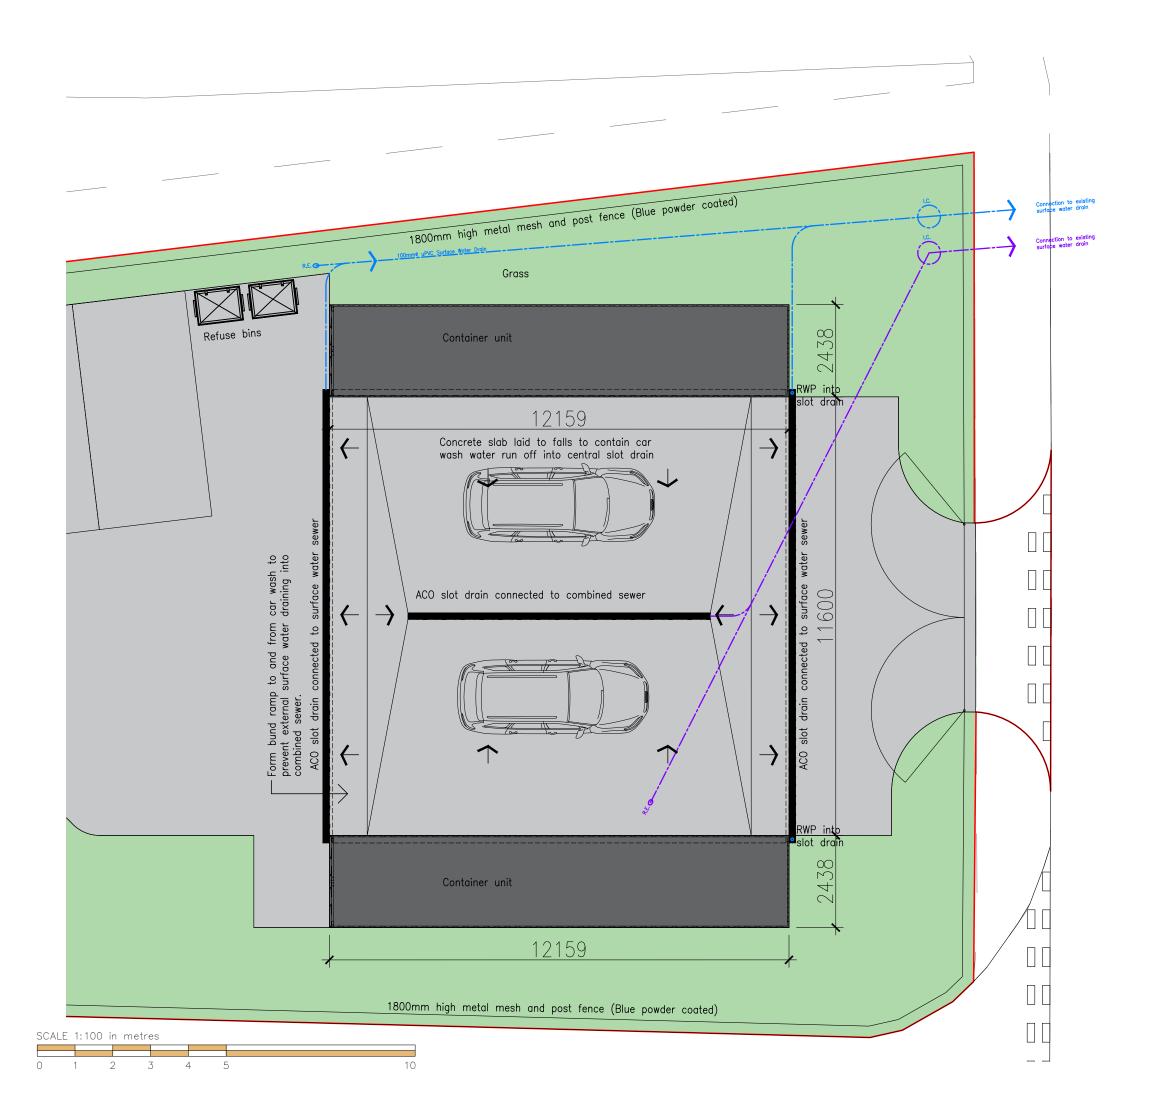

| REV: | DESCRIPTION: | BY: | DATE: |
|------|--------------|-----|-------|

| SCALE:             | DATE:           | DRAWN BY: | CHECKED: |
|--------------------|-----------------|-----------|----------|
| 1:200 @ A3         | 31/07/2023      | AKN       | -        |
| PROJECT REFERENCE: | DRAWING NUMBER: | REVISION: |          |
| 23-090             | PL-LAY-11       | -         |          |
|                    |                 |           |          |

- Do not scale off this drawing.
  If in doubt about dimensions contact designer.
  All dimensions shown on any drawing to be checked and verified on site by the contractor before any work commences. Contractor to ensure that all elements of the proposals will marry through with any existing levels where required.
  All works to be carried out to The Building (Scotland) Regulations 2004 (as amended) and all relevant British Standards and Codes of Practice contained therein.
  All designed works to comply with The Building (Scotland) Regulations 2004 (as
- All drainage works to comply with The Building (Scotland) Regulations 2004 (as amended) and BS EN 12056 and to the satisfaction of the Local Authority Building Standards Officers/Inspectors.
  This drawing is to be read in conjunction with all relevant structural/civil engineers and manufacturers drawings and specifications.