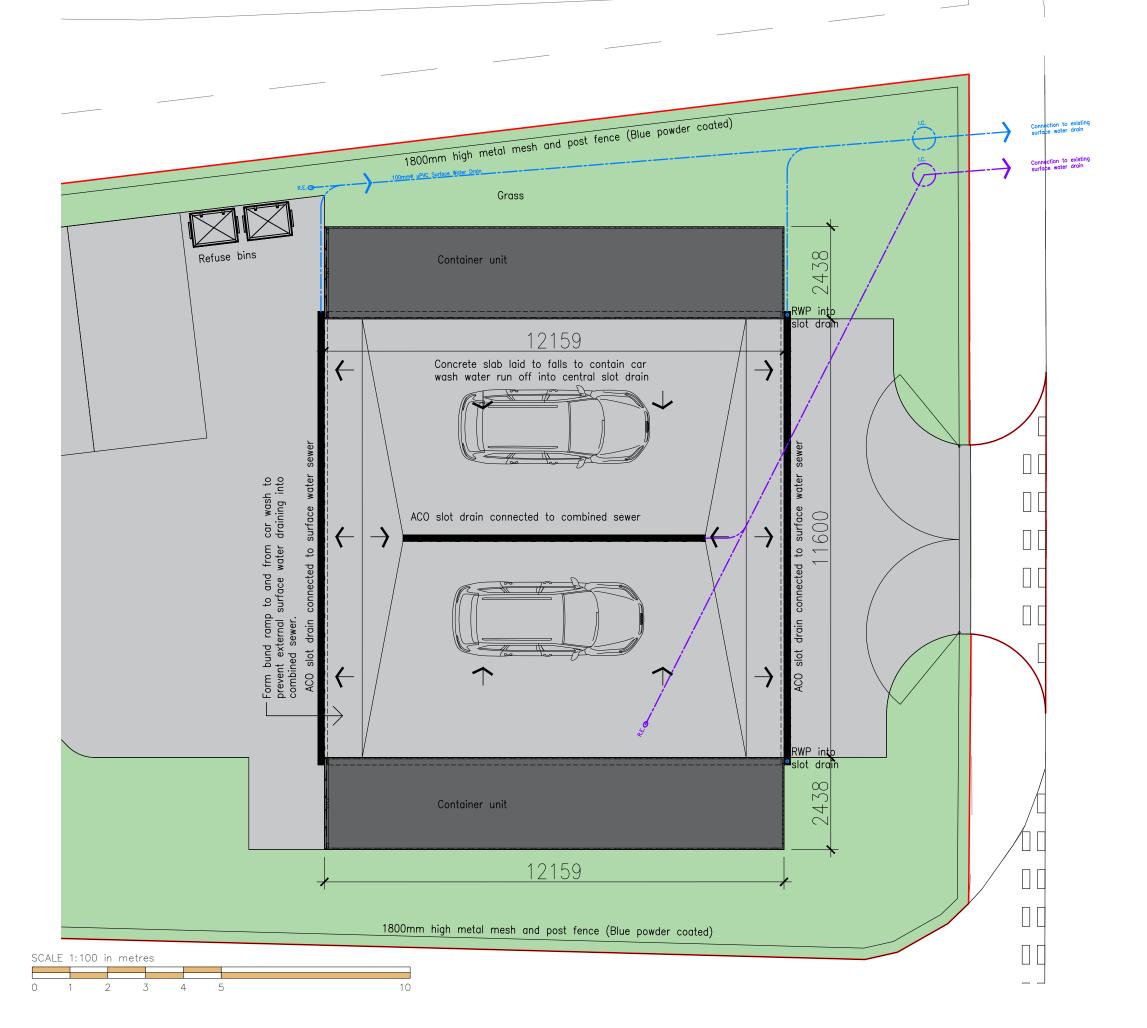

PROPOSED: Car Wash

Floor Plan as Proposed

## **PLANNING**

| SCALE:             | DATE:                        | DRAWN BY: | CHECKED:  |
|--------------------|------------------------------|-----------|-----------|
| 1:100 @ A3         | 31/07/2023                   | AKN       | -         |
| PROJECT REFERENCE: | DRAWING NUMBER:<br>PL-LAY-10 |           | REVISION: |
| 23-090             |                              |           | -         |
|                    |                              |           |           |