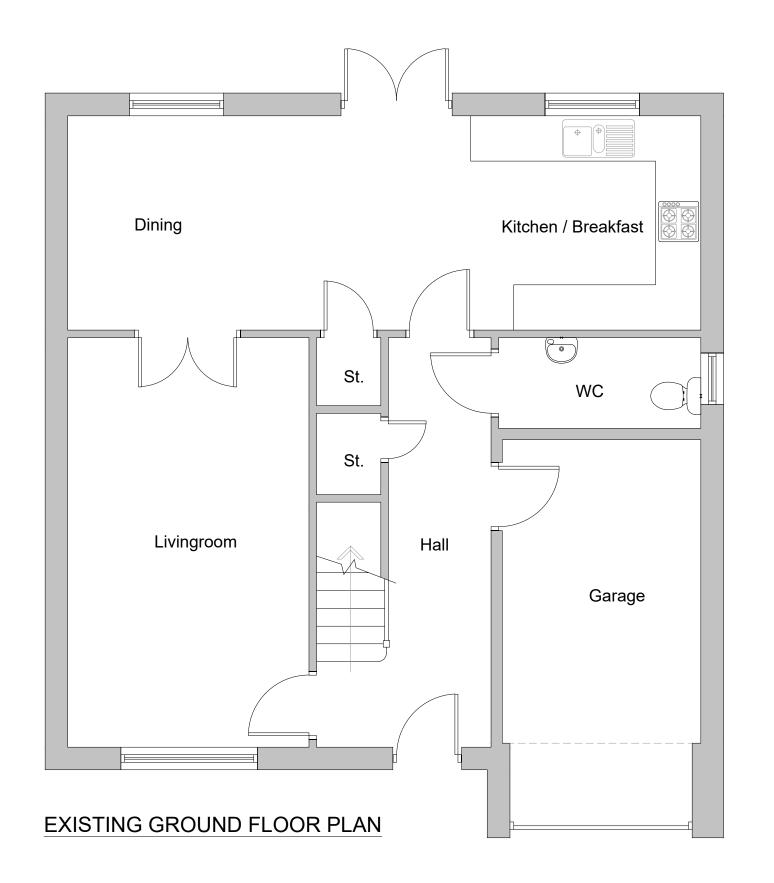

| REVISION / DESCRIPTION / DATE  - NOTE: All proprietory goods and materials are to be fitted in accordance with manufacturer's instructions, Codes of Practise and British Standards. All dimensions to be verified by the Contractor on site.  work to figured dimensions only. | MR B McCOMBIE-CRAWFORD | EXTENSION<br>5 STATION VIEW<br>WINCHBURGH<br>EH52 6WL | SCALE @A3 1:50  DRAWN BY CAD CAD CAD  DATE 24-09-2023 STAGE PLANNING | EXISTING FLOOR PLAN |
|---------------------------------------------------------------------------------------------------------------------------------------------------------------------------------------------------------------------------------------------------------------------------------|------------------------|-------------------------------------------------------|----------------------------------------------------------------------|---------------------|
|---------------------------------------------------------------------------------------------------------------------------------------------------------------------------------------------------------------------------------------------------------------------------------|------------------------|-------------------------------------------------------|----------------------------------------------------------------------|---------------------|