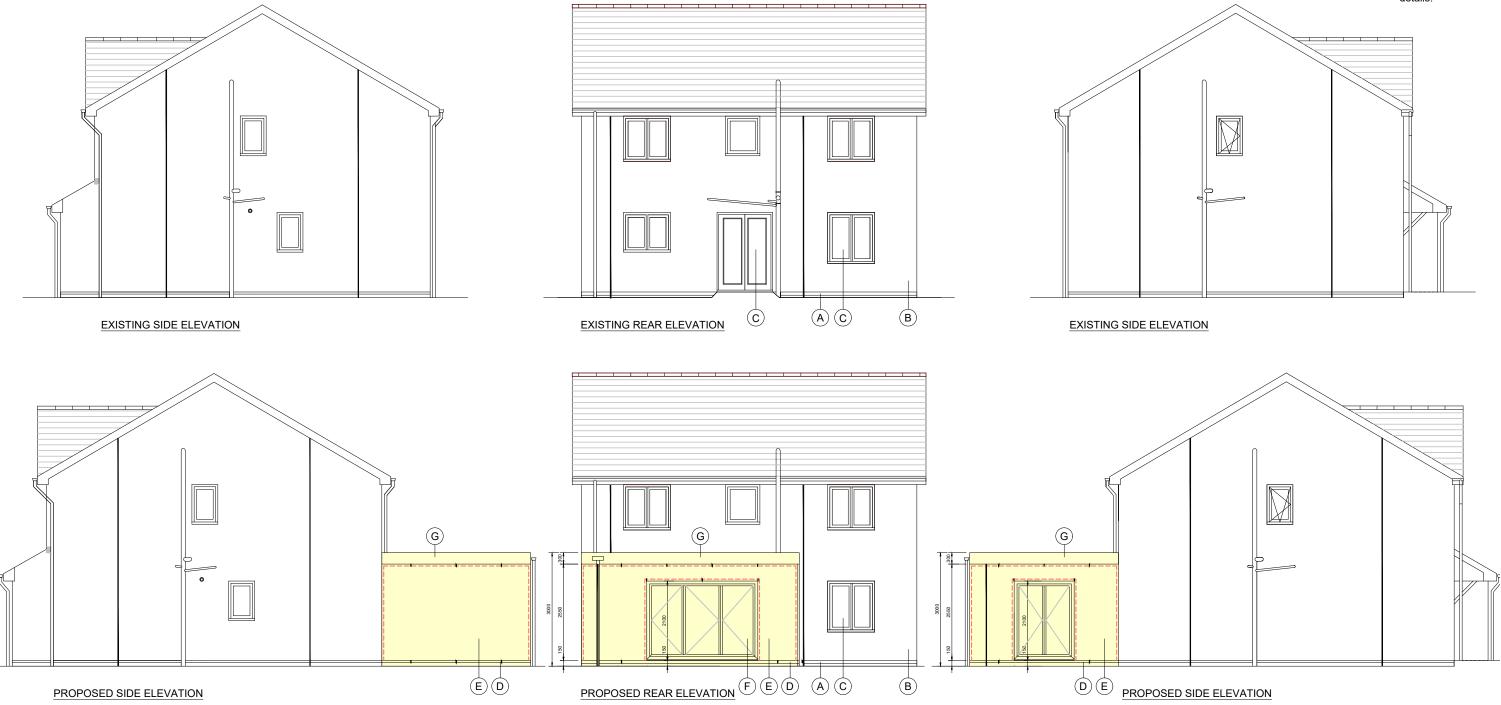

## LEGEND:

- (A) Existing facing brick
- B Existing render
- C Existing uPVC window / door
- D Proposed facing brick
- E Proposed render
- $(\overline{\mathbf{F}})$  Proposed uPVC windows to match existing
- G Proposed Single Ply Roof