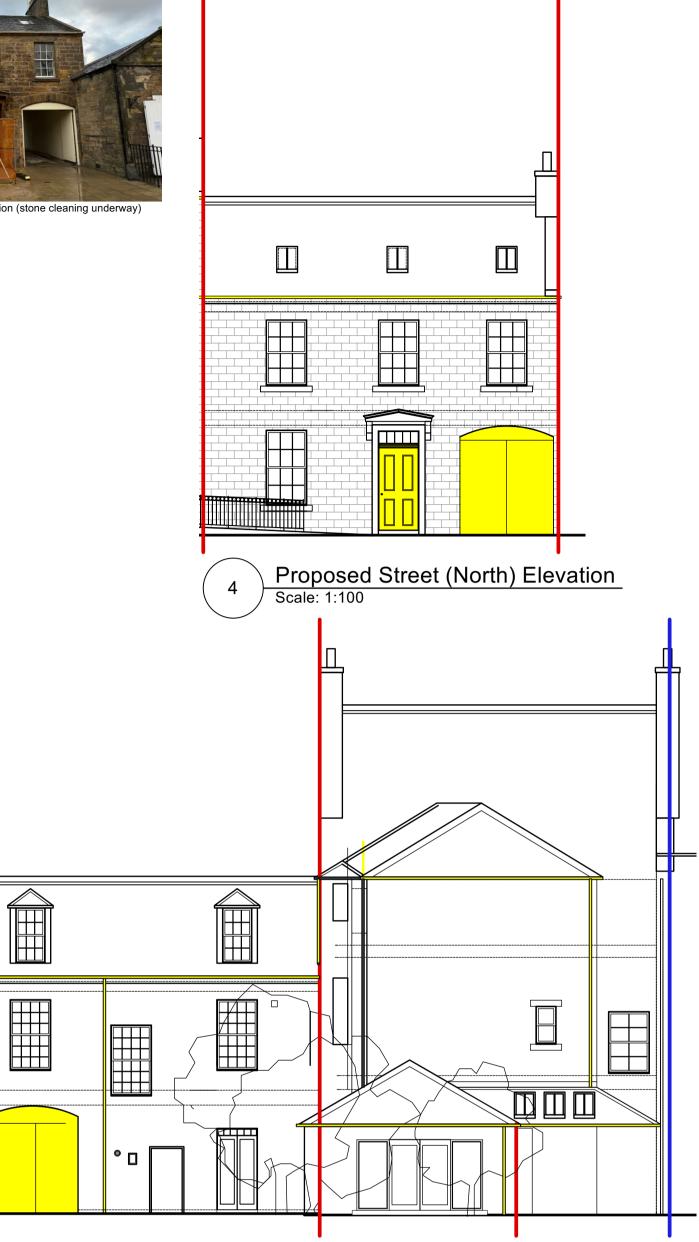

All rainwater goods, to be painted RAL7016 Anthracite Grey Front door and surrounds, timber gates and surrounds (inside and outside faces) to be painted RAL 7005 - Mouse Grey

| otes                                                                                                                                                                                                                                                                                                                                                                                                                                                                                                                                                                                                                                               | client:    | L Maitland                                           |
|----------------------------------------------------------------------------------------------------------------------------------------------------------------------------------------------------------------------------------------------------------------------------------------------------------------------------------------------------------------------------------------------------------------------------------------------------------------------------------------------------------------------------------------------------------------------------------------------------------------------------------------------------|------------|------------------------------------------------------|
| DO NOT SCALE FROM DRAWINGS FOR COSTS, CONSTRUCTION PURPOSES OR ORDERING OF MATERIALS.<br>CONTRACTOR TO CHECK ALL DIMENSIONS ON SITE PRIOR TO COMMENCEMENT OF WORK AND ORDERING OF MATERIALS.<br>DO NOT TO DEVIATE FROM THE DRAWINGS WITHOUT INFORMING ARCHITECT.<br>ANY DISCREPANCIES ON SITE MUST BE REPORTED TO THE ARCHITECT IMMEDIATELY.<br>ALL WORK TO BE IN ACCORDANCE WITH CURRENT BRITISH STANDARDS AND THE CURRENT BUILDING (SCOTLAND) REGULATION<br>ALL WORK TO BE CARRIED OUT IN ACCORDANCE WITH MANUFACTURERS INSTRUCTIONS<br>THIS DRAWING IS NOT TO BE REPRODUCED WITHOUT PERMISSION. COPYRIGHT JEFCOATE ANDERSON ARCHITECTS LTD 2022 | job title: | Painting of<br>33 Court Sf<br>Haddingtor<br>EH41 3AE |