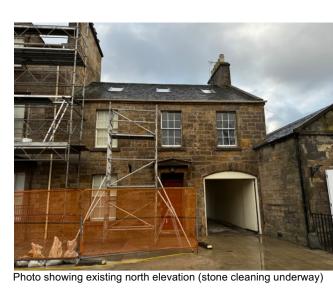

All rainwater goods, to be painted RAL7016 Anthracite Grey Front door and surrounds, timber gates and surrounds (inside and outside faces) to be painted RAL 7005 - Mouse Grey

| otes                                                                                                                                                                                                                                                                                                                                                                                                                                                                                                                                                                                                                                               | client:    | L Maitland                                           |
|----------------------------------------------------------------------------------------------------------------------------------------------------------------------------------------------------------------------------------------------------------------------------------------------------------------------------------------------------------------------------------------------------------------------------------------------------------------------------------------------------------------------------------------------------------------------------------------------------------------------------------------------------|------------|------------------------------------------------------|
| DO NOT SCALE FROM DRAWINGS FOR COSTS, CONSTRUCTION PURPOSES OR ORDERING OF MATERIALS.<br>CONTRACTOR TO CHECK ALL DIMENSIONS ON SITE PRIOR TO COMMENCEMENT OF WORK AND ORDERING OF MATERIALS.<br>DO NOT TO DEVIATE FROM THE DRAWINGS WITHOUT INFORMING ARCHITECT.<br>ANY DISCREPANCIES ON SITE MUST BE REPORTED TO THE ARCHITECT IMMEDIATELY.<br>ALL WORK TO BE IN ACCORDANCE WITH CURRENT BRITISH STANDARDS AND THE CURRENT BUILDING (SCOTLAND) REGULATION<br>ALL WORK TO BE CARRIED OUT IN ACCORDANCE WITH MANUFACTURERS INSTRUCTIONS<br>THIS DRAWING IS NOT TO BE REPRODUCED WITHOUT PERMISSION. COPYRIGHT JEFCOATE ANDERSON ARCHITECTS LTD 2022 | job title: | Painting of<br>33 Court Sf<br>Haddingtor<br>EH41 3AE |