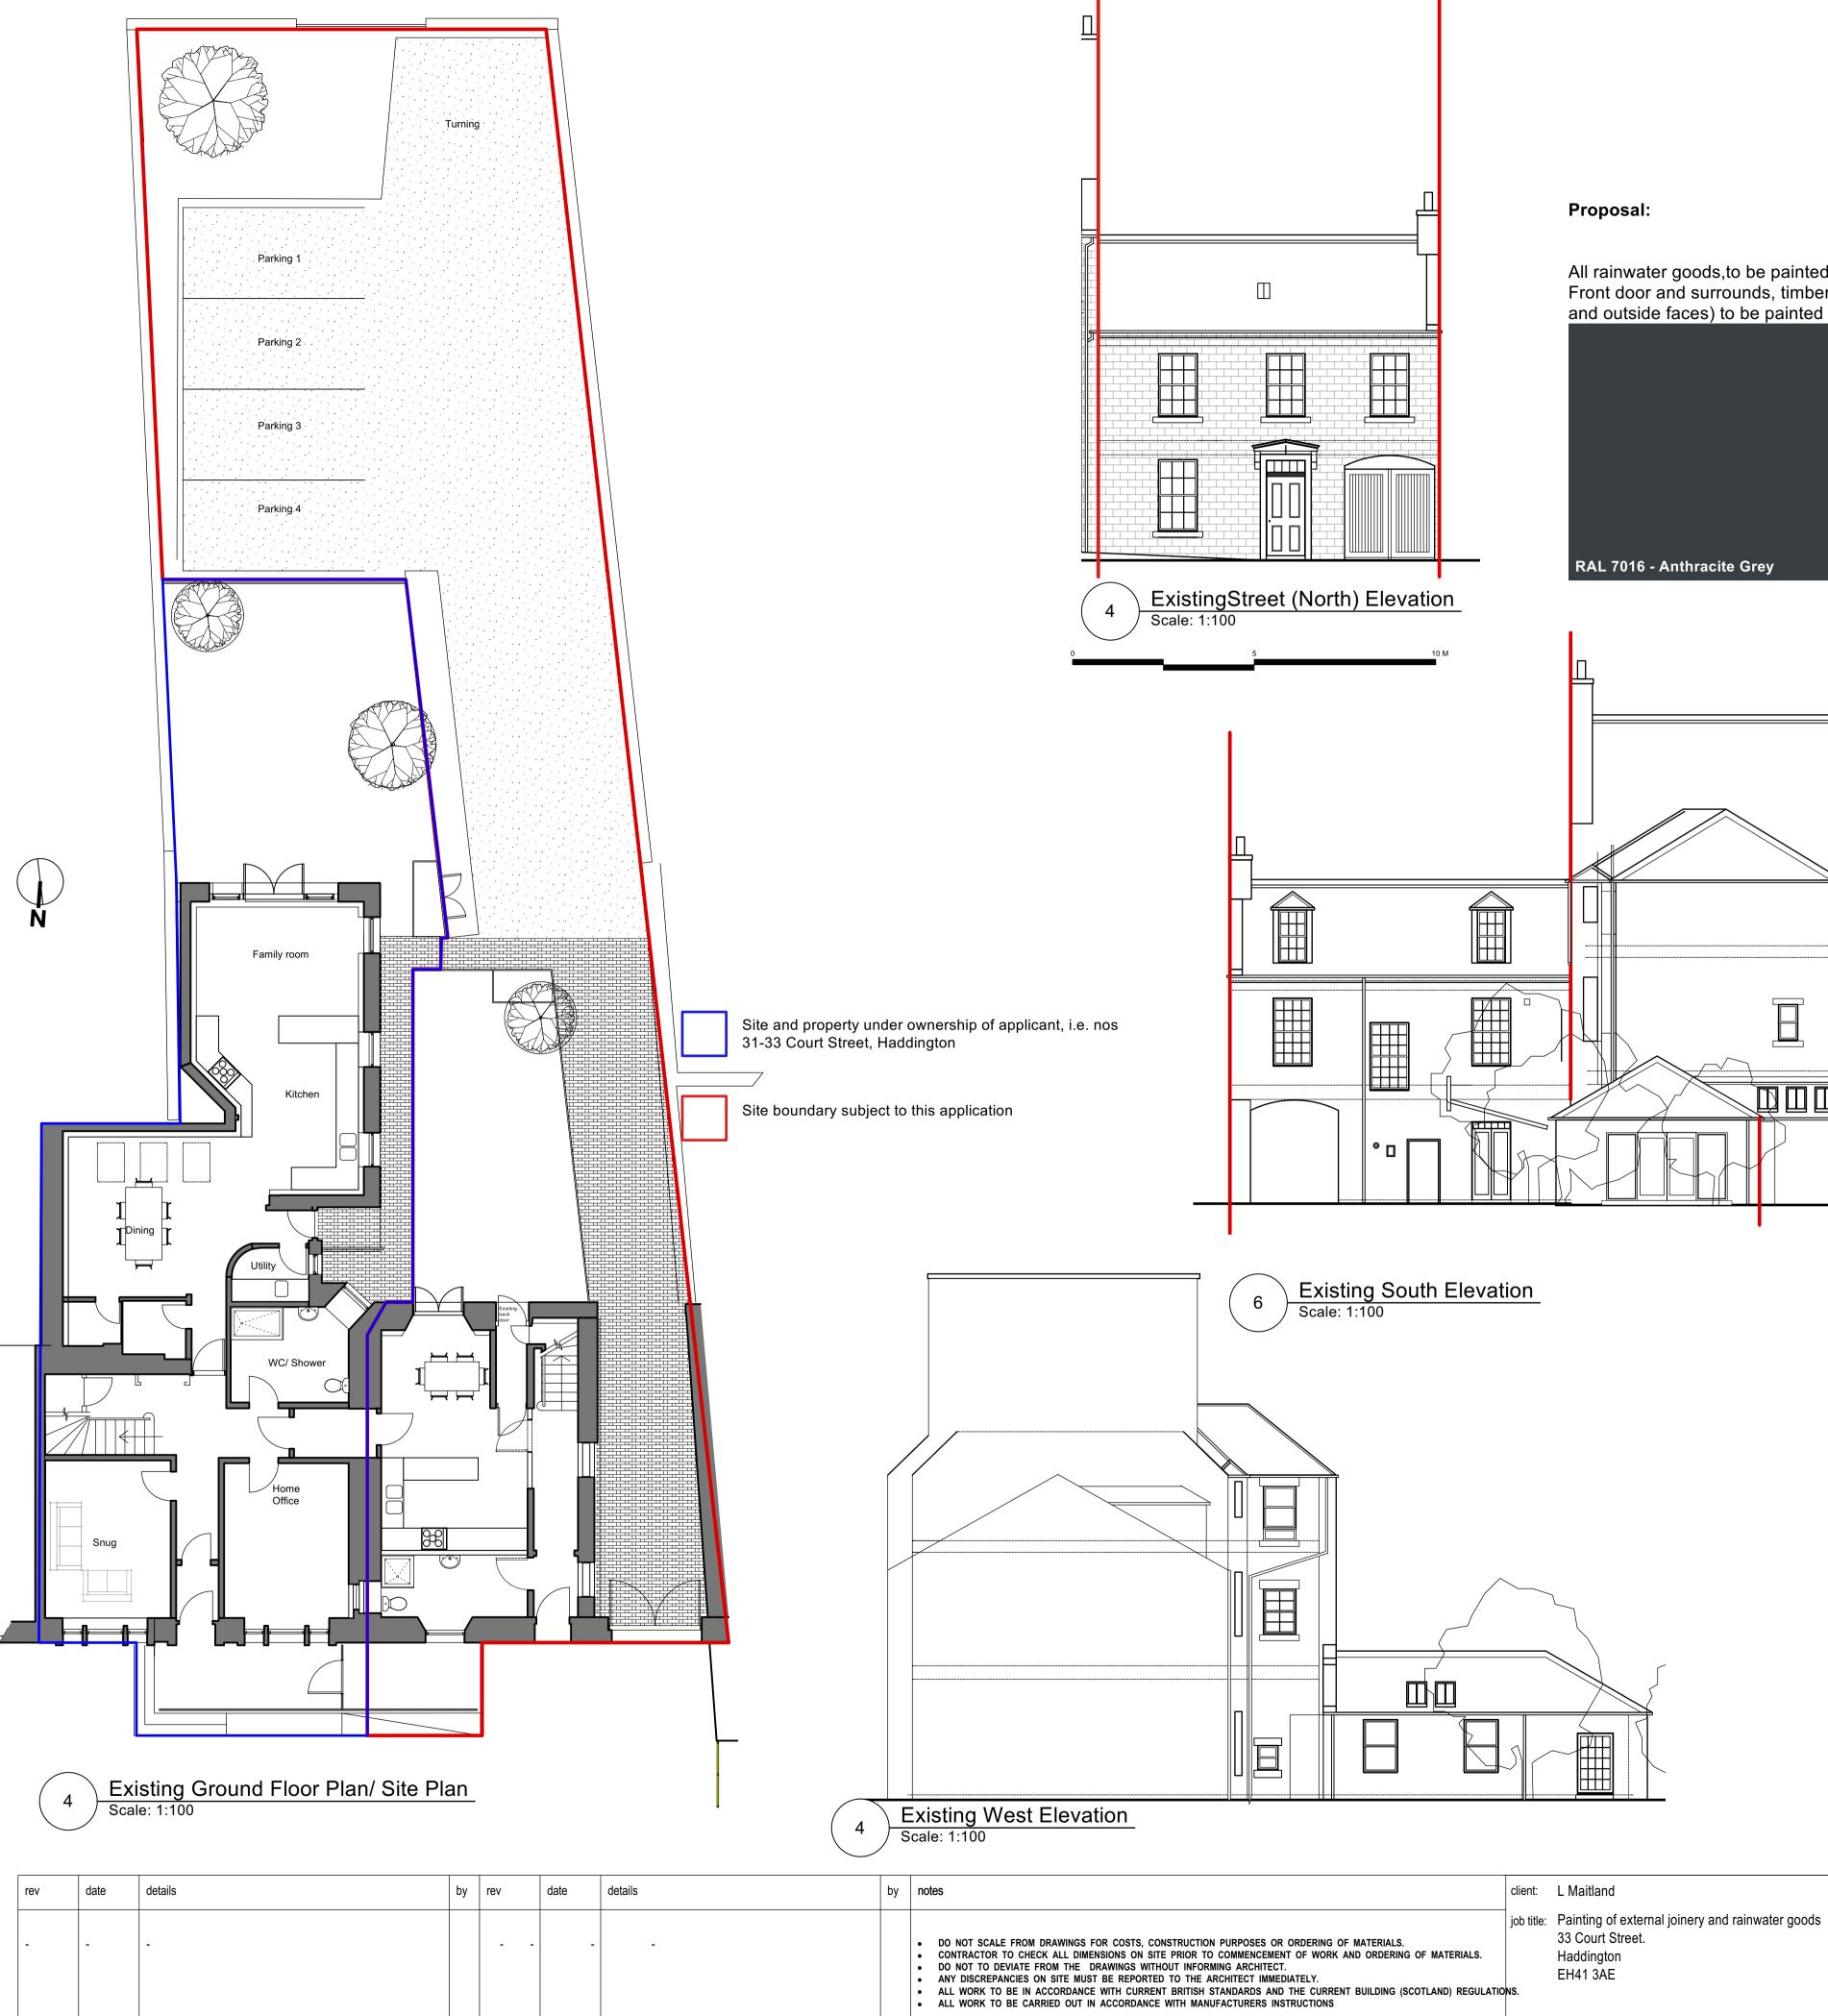

All rainwater goods, to be painted RAL7016 Anthracite Grey Front door and surrounds, timber gates and surrounds (inside and outside faces) to be painted RAL 7005 - Mouse Grey

| otes                                                                                                                                                                                                                                                                                                                                                                                                                                                                                                                                                                                                                                               | client:    | L Maitland                                           |
|----------------------------------------------------------------------------------------------------------------------------------------------------------------------------------------------------------------------------------------------------------------------------------------------------------------------------------------------------------------------------------------------------------------------------------------------------------------------------------------------------------------------------------------------------------------------------------------------------------------------------------------------------|------------|------------------------------------------------------|
| DO NOT SCALE FROM DRAWINGS FOR COSTS, CONSTRUCTION PURPOSES OR ORDERING OF MATERIALS.<br>CONTRACTOR TO CHECK ALL DIMENSIONS ON SITE PRIOR TO COMMENCEMENT OF WORK AND ORDERING OF MATERIALS.<br>DO NOT TO DEVIATE FROM THE DRAWINGS WITHOUT INFORMING ARCHITECT.<br>ANY DISCREPANCIES ON SITE MUST BE REPORTED TO THE ARCHITECT IMMEDIATELY.<br>ALL WORK TO BE IN ACCORDANCE WITH CURRENT BRITISH STANDARDS AND THE CURRENT BUILDING (SCOTLAND) REGULATION<br>ALL WORK TO BE CARRIED OUT IN ACCORDANCE WITH MANUFACTURERS INSTRUCTIONS<br>THIS DRAWING IS NOT TO BE REPRODUCED WITHOUT PERMISSION. COPYRIGHT JEFCOATE ANDERSON ARCHITECTS LTD 2022 | job title: | Painting of<br>33 Court Sf<br>Haddingtor<br>EH41 3AE |