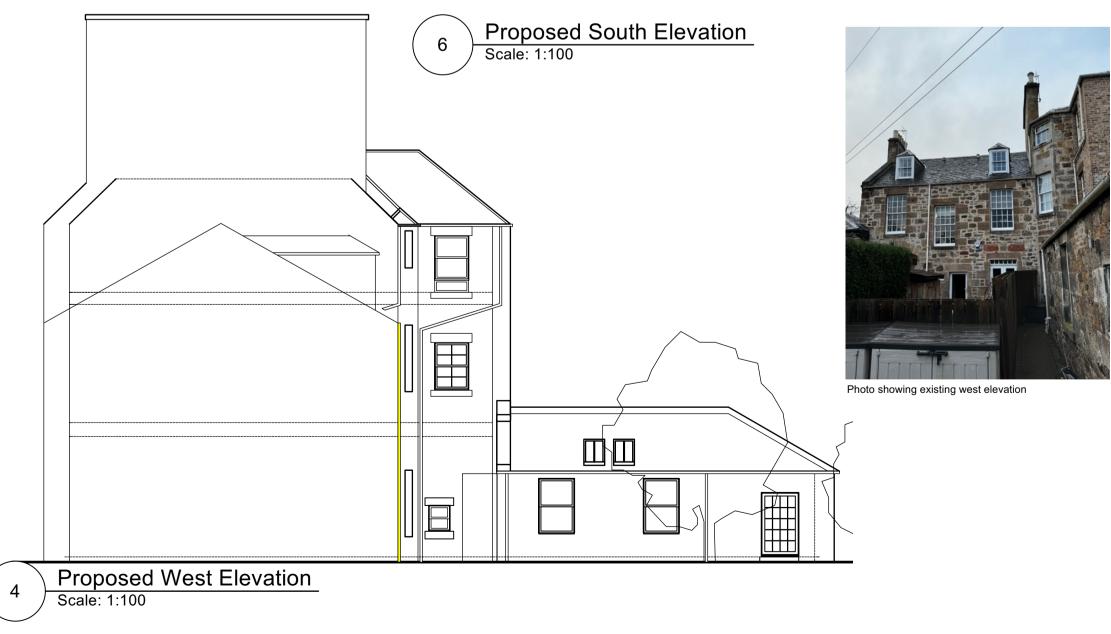

All rainwater goods, to be painted RAL7016 Anthracite Grey Front door and surrounds, timber gates and surrounds (inside and outside faces) to be painted RAL 7005 - Mouse Grey









| otes                                                                                                                                                                                                                                                                                                                                                                                                                                                                                                                                                                                                                                               | client:    | L Maitland                                           |
|--------------------------------------------------------------------------------------------------