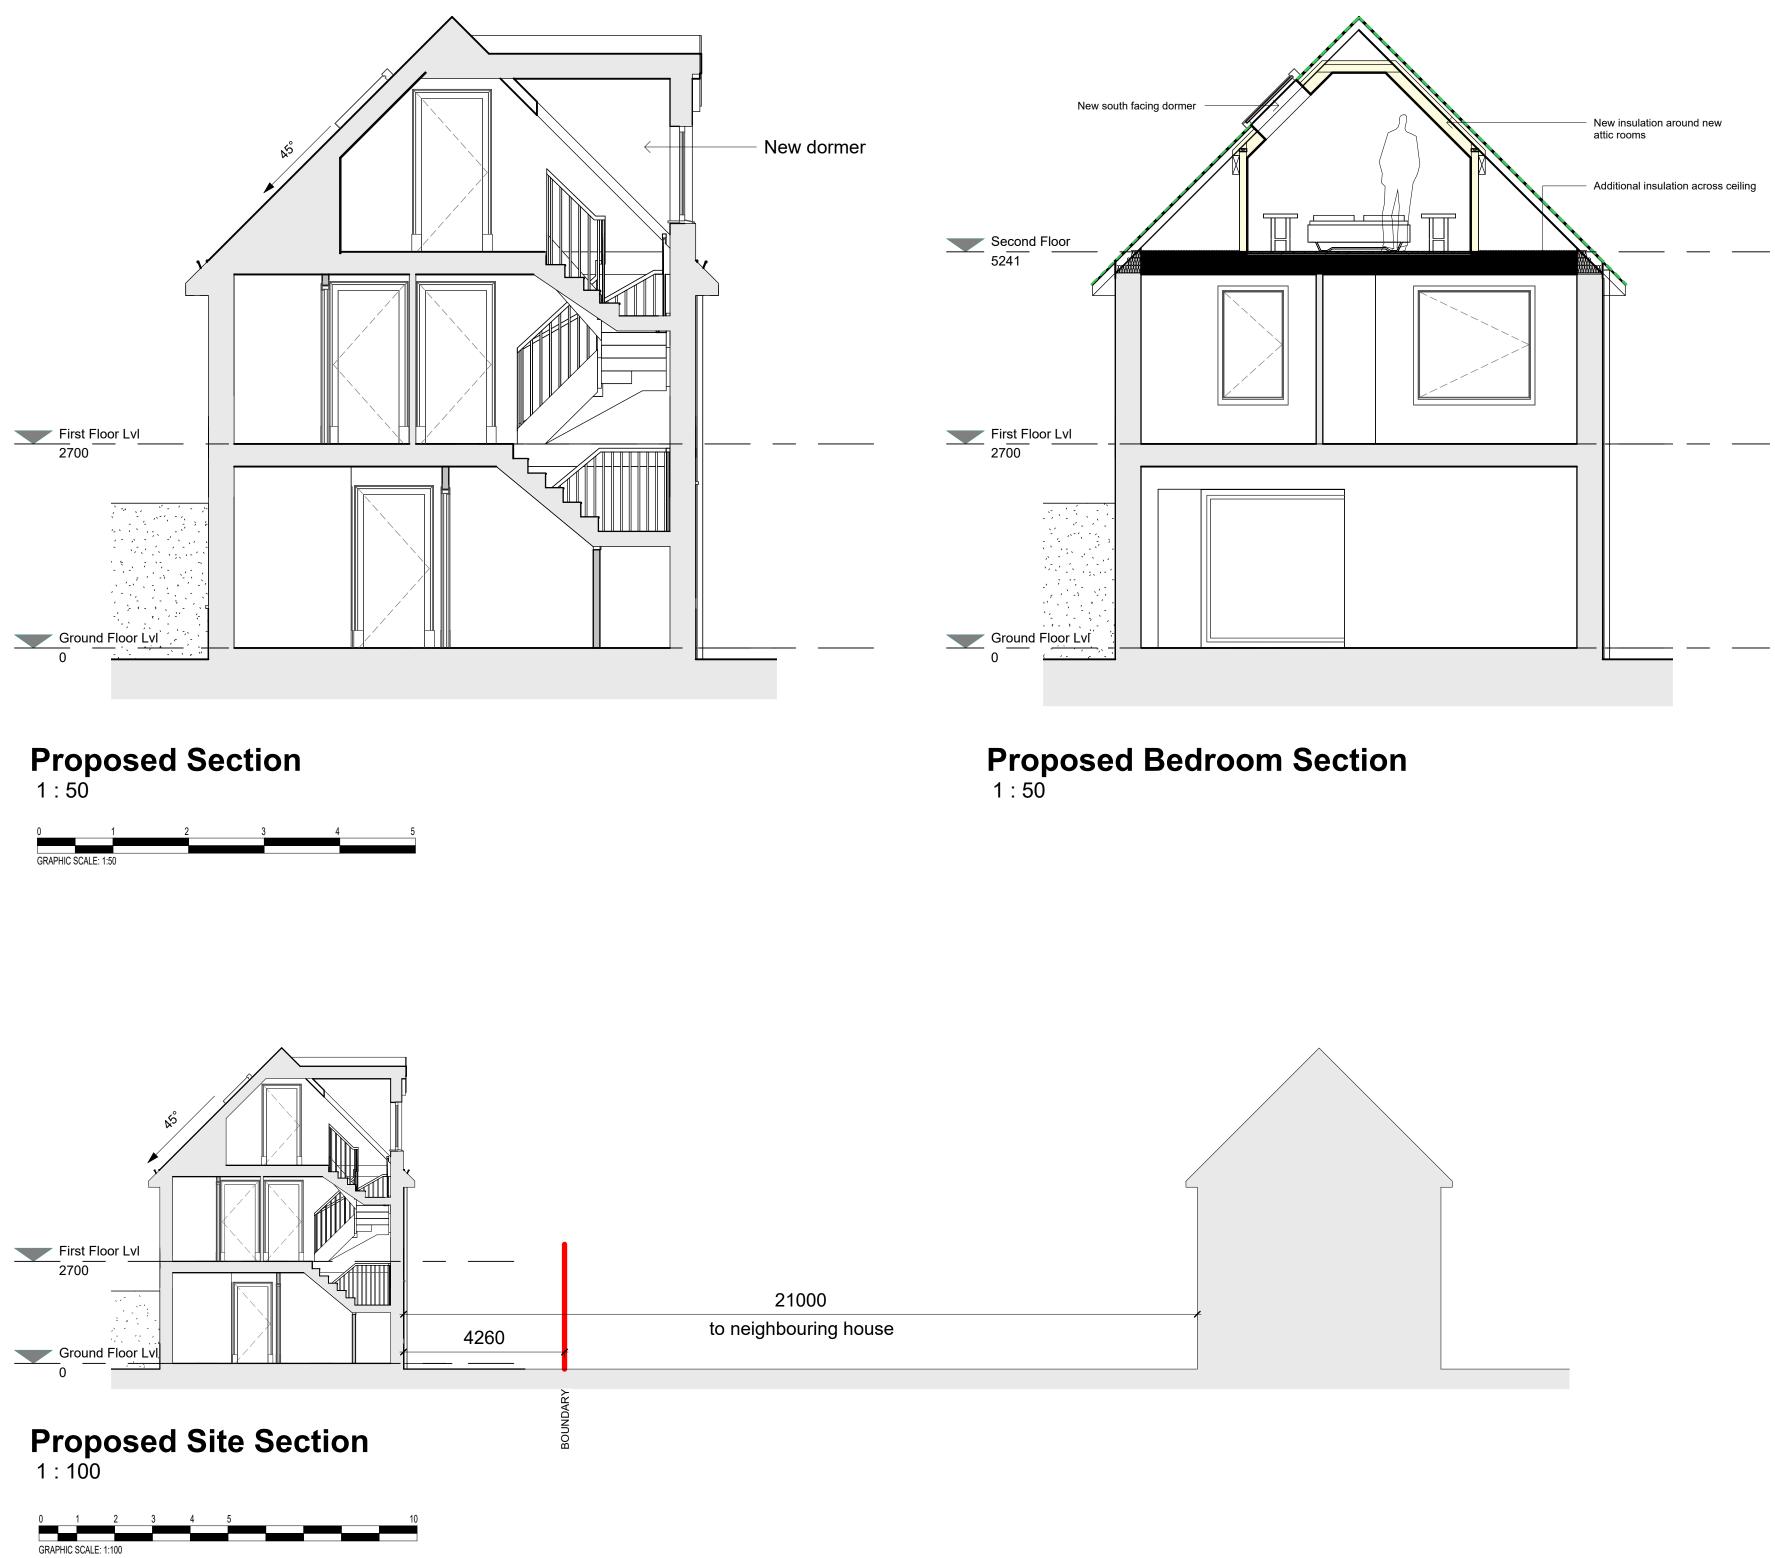

| REV                                        | DESCRIPTION        | DATE |  |
|--------------------------------------------|--------------------|------|--|
| PURPOSE OF ISSUE                           |                    |      |  |
| PLANNING                                   |                    |      |  |
| THOMAS ROBINSON                            |                    |      |  |
|                                            |                    |      |  |
| THE RED HOUSE, CROFTAMIE, GLASGOW, G63 0EU |                    |      |  |
| TEL 01360 661144                           |                    |      |  |
| email: mail@thomasrobinsonarchitects.co.uk |                    |      |  |
| www.thomasrobinsonarchitects.co.uk         |                    |      |  |
|                                            |                    |      |  |
| Aitken St Extension                        |                    |      |  |
|                                            |                    |      |  |
| DRAWNG TITLE                               |                    |      |  |
| Proposed Sections                          |                    |      |  |
|                                            |                    |      |  |
|                                            | As indicated       |      |  |
|                                            | CT NO: DRAWING NO: | REV  |  |
| 096                                        | 65 PL-400          |      |  |