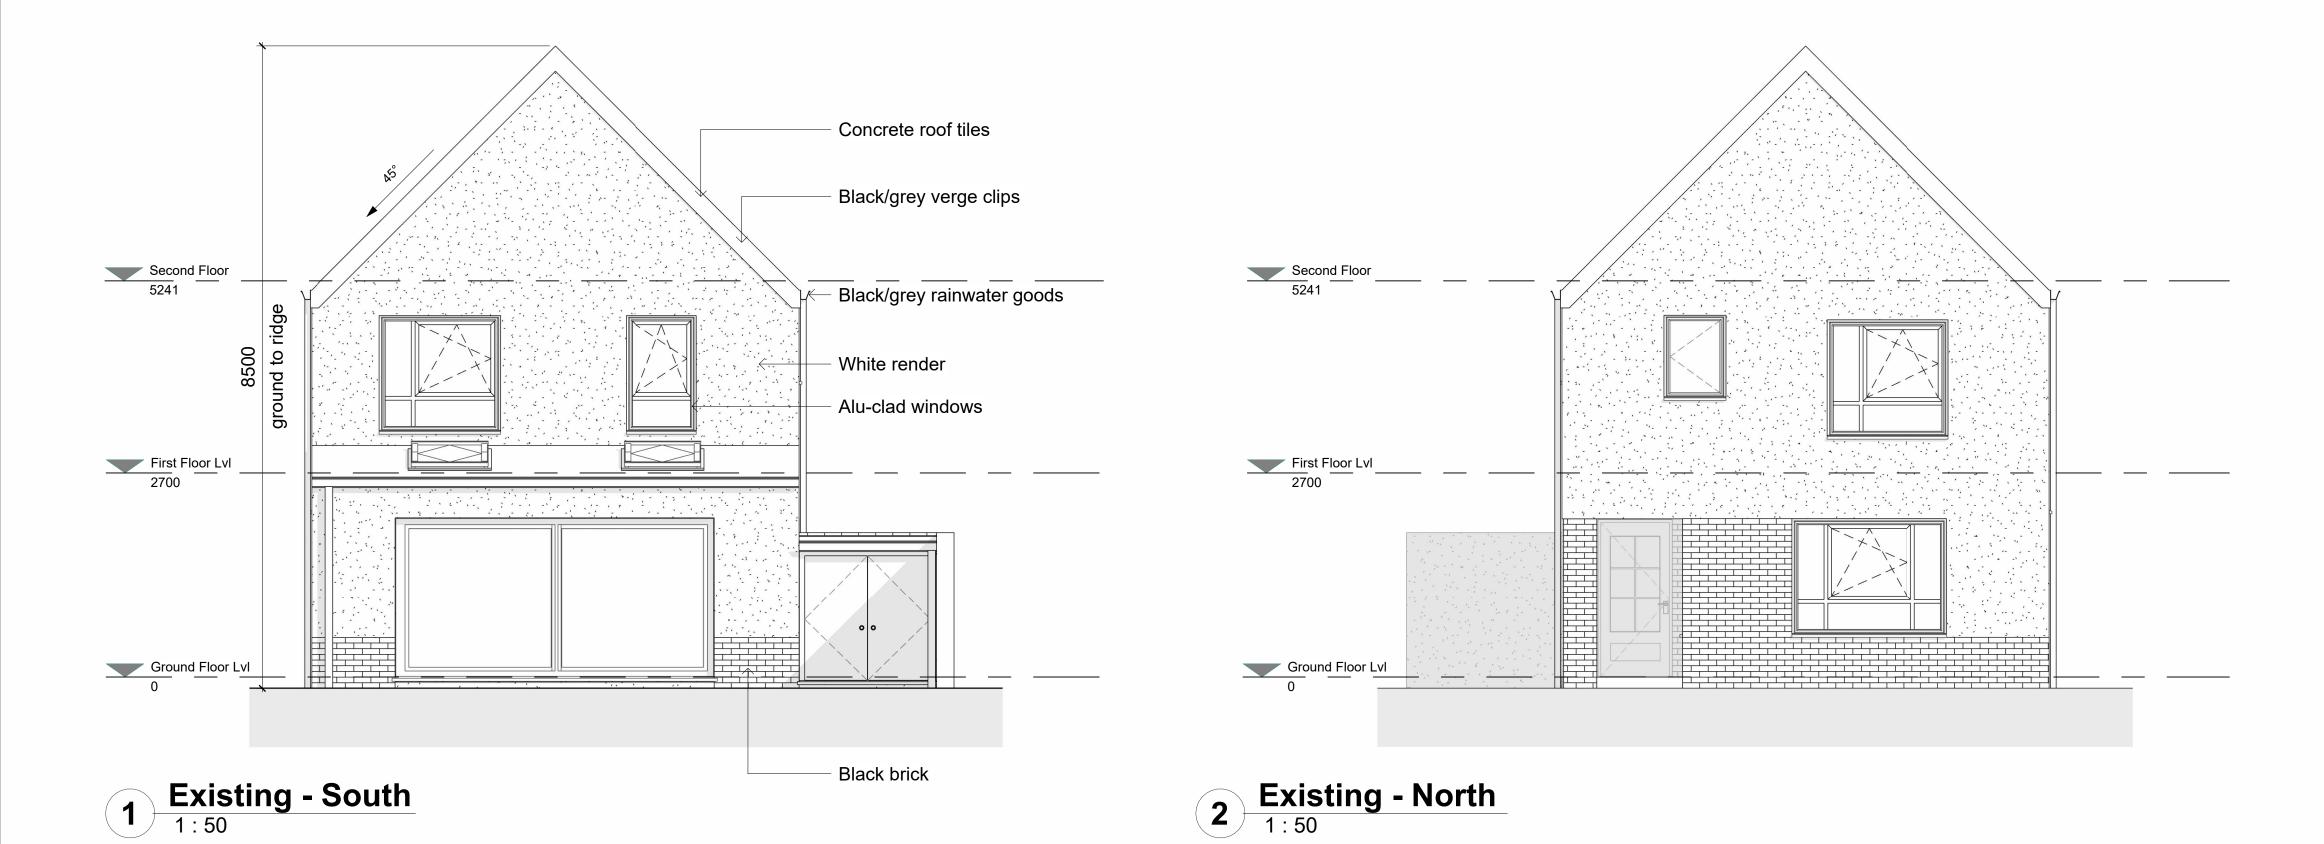

0 1 2 3 4 5 GRAPHIC SCALE: 1:50 Only scale for planning purposes. If in doubt, ask.
This drawing is the property of Thomas Robinson
Architects and must not be copied, reproduced or
disclosed other than for the purposes of this project.

**Existing House** 

REV DESCRIPTION DATE
PURPOSE OF ISSUE
PLANNING

THOMAS ROBINSON
I ARCHITECTS ©
THE RED HOUSE, CROFTAMIE, GLASGOW, G63 0EU
TEL 01360 661144
email: mail@thomasrobinsonarchitects.co.uk
www.thomasrobinsonarchitects.co.uk
JOB TITLE
Aitken St Extension

DRAWNG TITLE
Existing Elevations

1:50

DRAWING NO:

EX-500

SCALE (@ A1)

PROJECT NO:

0965

3 Existing - West