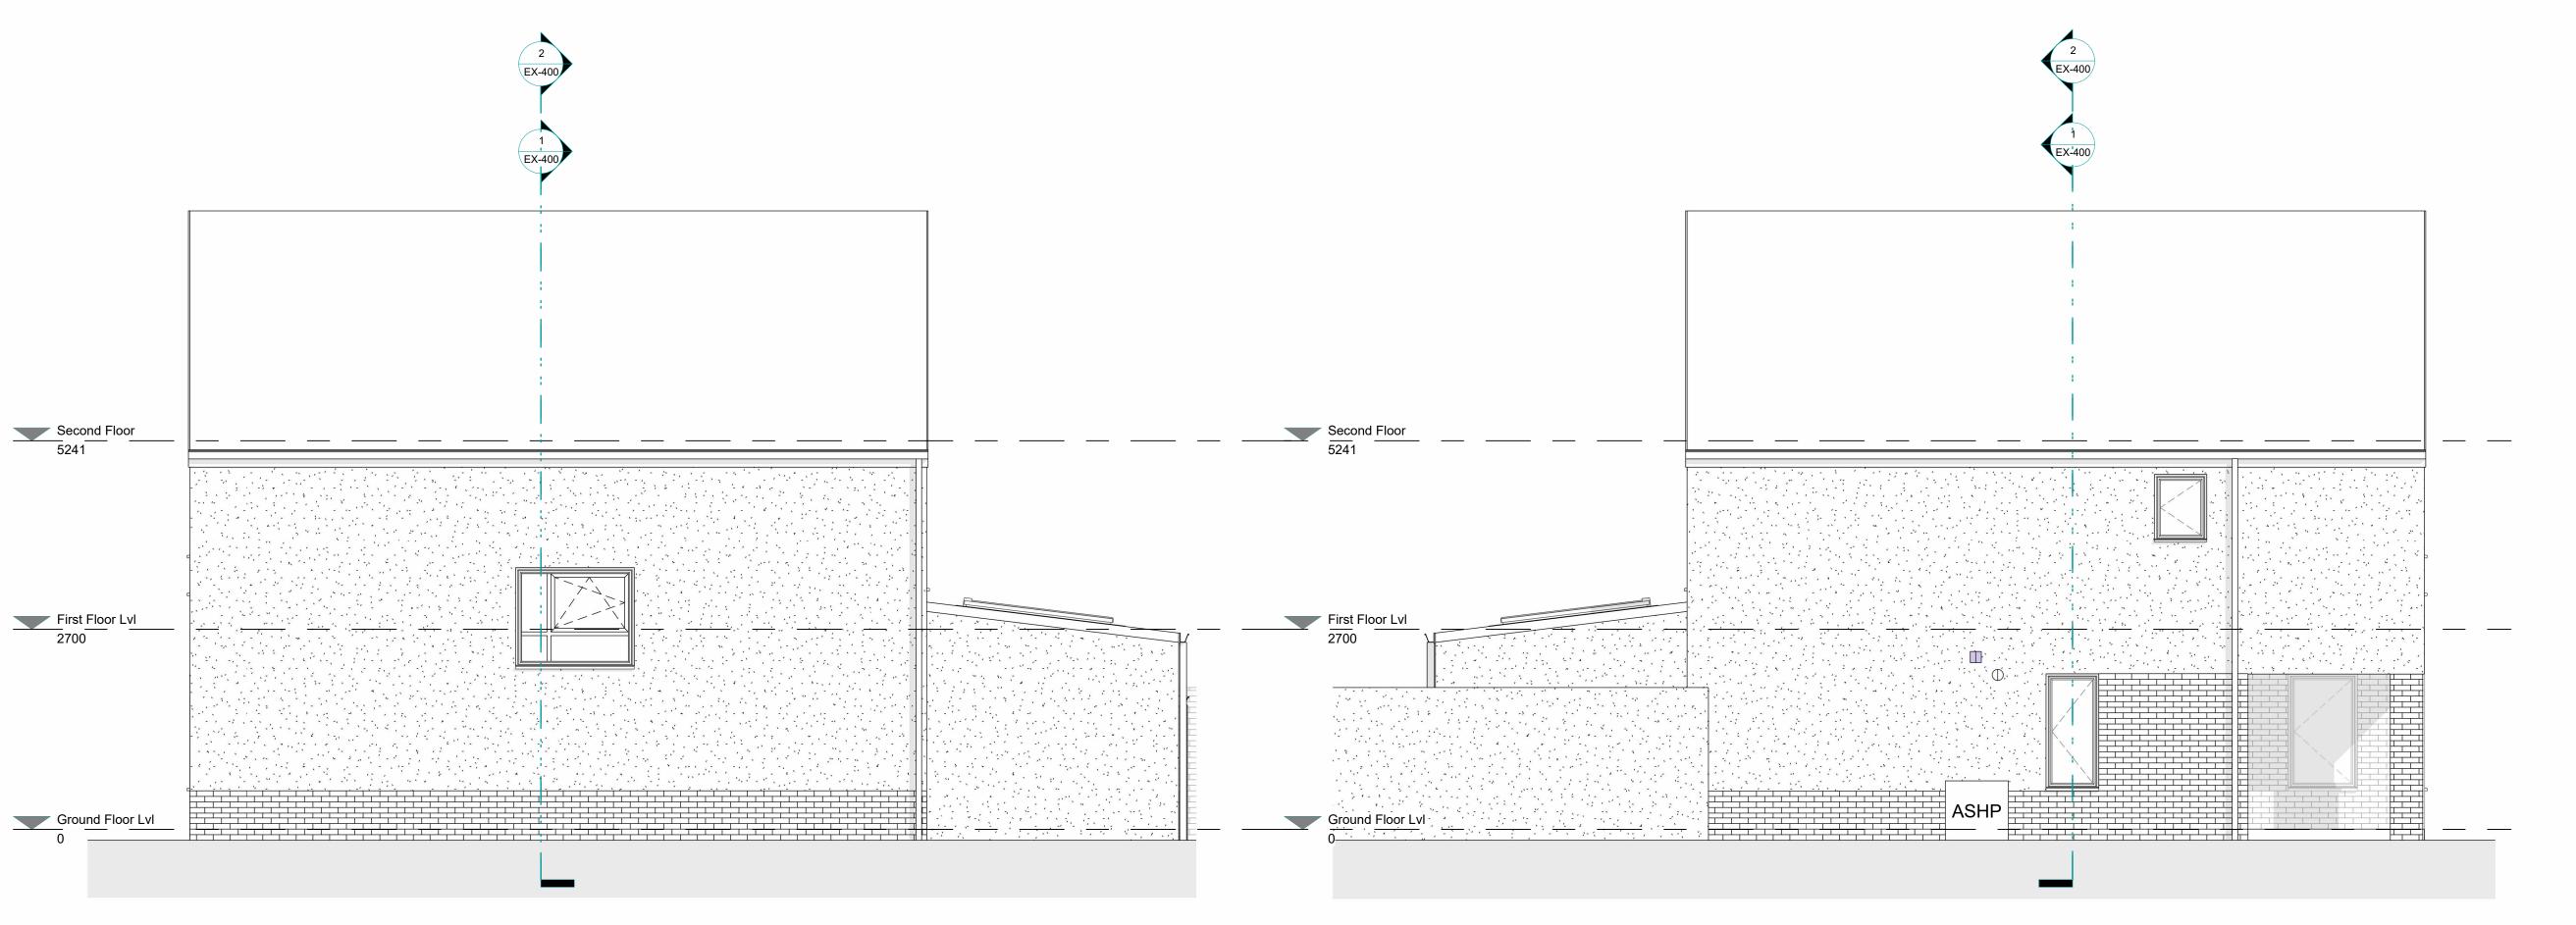

0 1 2 3 4 5 GRAPHIC SCALE: 1:50 Only scale for planning purposes. If in doubt, ask.
This drawing is the property of Thomas Robinson
Architects and must not be copied, reproduced or
disclosed other than for the purposes of this project.





**Existing House** 



REV DESCRIPTION DATE
PURPOSE OF ISSUE
PLANNING

THOMAS ROBINSON
I ARCHITECTS ©
THE RED HOUSE, CROFTAMIE, GLASGOW, G63 0EU
TEL 01360 661144
email: mail@thomasrobinsonarchitects.co.uk
www.thomasrobinsonarchitects.co.uk
JOB TITLE
Aitken St Extension

DRAWNG TITLE
Existing Elevations

1:50

DRAWING NO:

EX-500

SCALE (@ A1)

PROJECT NO:

0965

3 Existing - West

4 Existing - East
1:50