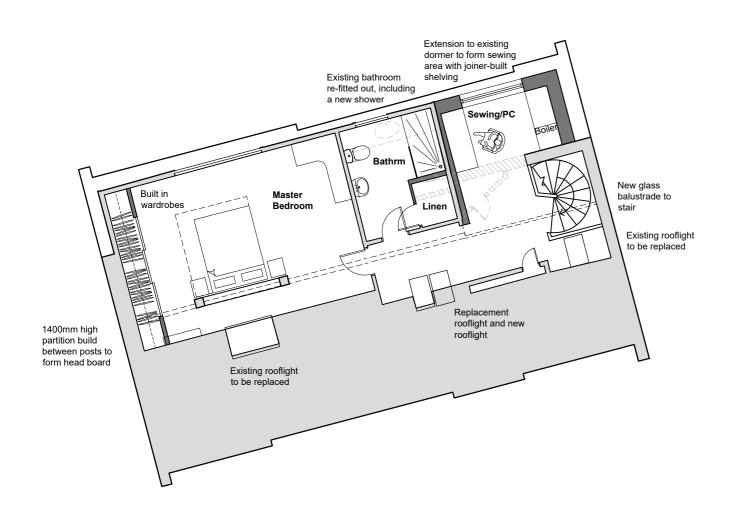

### Proposed First Floor Plan



## Existing Dormer Dormer Extension Existing bathroom window increased in Re-felt and re-clad existing dormer Existing kitchen, bedroom windows altered to suit new layout. new structure as

#### Proposed North Elevation



### Proposed South Elevation



### Proposed East Elevation



Proposed West Elevation



#### Proposed **Section**

per structural

engineers spec

# Proposed **Ground Floor Plan**





**Proposed Alterations** 49 Duncan Avenue Arbroath

for S Ruark

AMENDMENTS

KEY:

**Existing Walls** 

New Walls

Downtakings

(C) THIS DRAWING IS COPYRIGHT OF VOIGT ARCHITECTS LIMITED

FOR CONSTRUCTION PURPOSES DO NOT SCALE THIS DRAWING ALL DIMENSIONS AND LEVELS TO BE CHECKED ON SITE

DISCREPANCIES TO BE REPORTED TO VOIGT ARCHITECTS LIMITED BEFORE PRO