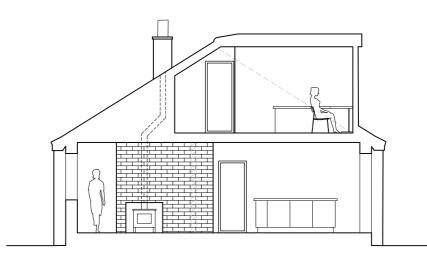

### Proposed First Floor Plan



## Existing Dormer Dormer Extension Existing bathroom window increased in Re-felt and re-clad existing dormer Existing kitchen, bedroom windows altered to suit new layout. new structure as

#### Proposed North Elevation



### Proposed South Elevation



### Proposed East Elevation



Proposed West Elevation



#### Proposed **Section**

per structural

engineers spec

# Proposed **Ground Floor Plan**





**Proposed Alterations** 49 Duncan Avenue Arbroath

for S Ruark

AMENDMENTS

KEY:

**Existing Walls** 

New Walls

Downtakings

(C) THIS DRAWING IS COPYRIGHT OF VOIGT ARCHITECTS LIMITED

FOR CONSTRUCTION PURPOSES DO NOT SCALE THIS DRAWING ALL DIMENSIONS AND LEVELS TO BE CHECKED ON SITE

DISCREPANCIES TO BE REPORTED TO VOIGT ARCHITECTS LIMITED BEFORE PROCEEDING

IF IN ANY DOUBT ABOUT INFORMATION ON THIS DRAWING, CONTACT VOIGT ARCHITECTS LIMITED

**Proposed Drawings** Plans and Elevations

SCALE 1/100 @ A2 Nov 2023 CAD FILE DRAWN BY

4283/PD/01 Ver 1