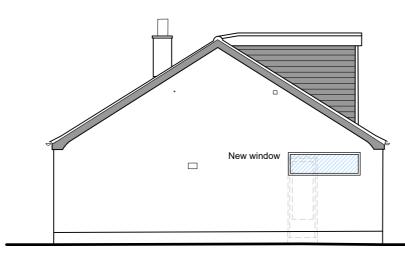

### Proposed First Floor Plan



## Existing Dormer Dormer Extension Existing bathroom window increased in Re-felt and re-clad existing dormer Existing kitchen, bedroom windows altered to suit new layout. new structure as

#### Proposed North Elevation



### Proposed South Elevation



### Proposed East Elevation



Proposed West Elevation



#### Proposed **Section**

per structural

engineers spec

# Proposed **Ground Floor Plan**





**Proposed Alterations** 49 Duncan Avenue Arbroath

for S Ruark

AMENDMENTS

KEY:

**Existing Walls** 

New Walls

Downtakings

(C) THIS DRAWING IS COPYRIGHT OF VOIGT ARCHITECTS LIMITED

FOR CONSTRUCTION PURPOSES DO NOT SCALE THIS DRAWING ALL DIMENSIONS AND LEVELS TO BE CHECKED ON SITE

DISCREPANCIES TO BE REPORTED TO VOIGT ARCHITECTS LIMITED BEFORE PROCEEDING

IF IN ANY DOUBT ABOUT INFORMATION ON THIS DRAWING, CONTACT VOIGT ARCHITECTS LIMITED

**Proposed Drawings** Plans and Elevations

SCALE 1/100 @ A2 Nov 2023 CAD FILE DRAWN BY

4283/PD/01 Ver 1