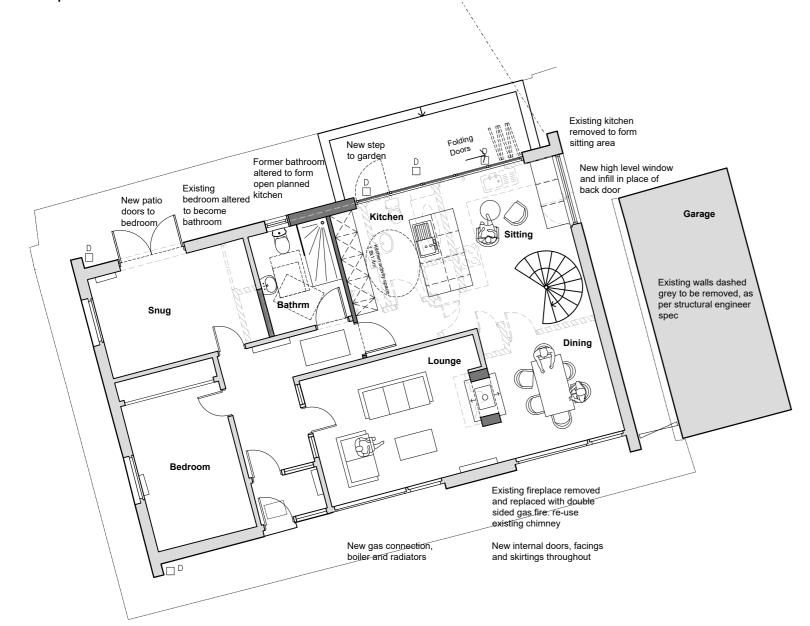

# Proposed **Ground Floor Plan**

**Proposed Alterations** 49 Duncan Avenue Arbroath

for S Ruark

AMENDMENTS

KEY:

**Existing Walls** 

New Walls

Downtakings