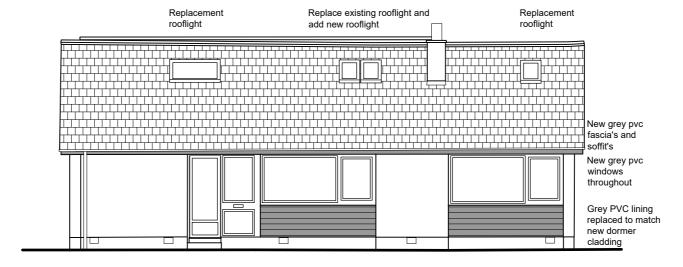

### Proposed First Floor Plan



## Existing Dormer Dormer Extension Existing bathroom window increased in Re-felt and re-clad existing dormer Existing kitchen, bedroom windows altered to suit new layout. new structure as

#### Proposed North Elevation



### Proposed South Elevation



### Proposed East Elevation



Proposed West Elevation



#### Proposed **Section**

per structural

engineers spec

# Proposed **Ground Floor Plan**





**Proposed Alterations** 49 Duncan Avenue Arbroath

for S Ruark

AMENDMENTS

KEY:

**Existing Walls** 

New Walls

Downtakings

(C) THIS DRAWING IS COPYRIGHT OF VOIGT ARCHITECTS LIMITED

FOR CONSTRUCTION PURPOSES DO NOT SCALE THIS DRAWING ALL DIMENSIONS AND LEVELS TO BE CHECKED ON SITE

DISCREPANCIES TO BE REPORTED TO VOIGT ARCHITECTS LIMITED BEFORE PROCEEDING

IF IN ANY DOUBT ABOUT INFORMATION ON THIS DRAWING, CONTACT VOIGT ARCHITECTS LIMITED

**Proposed Drawings** Plans and Elevations

SCALE 1/100 @ A2 Nov 2023 CAD FILE DRAWN BY

4283/PD/01 Ver 1