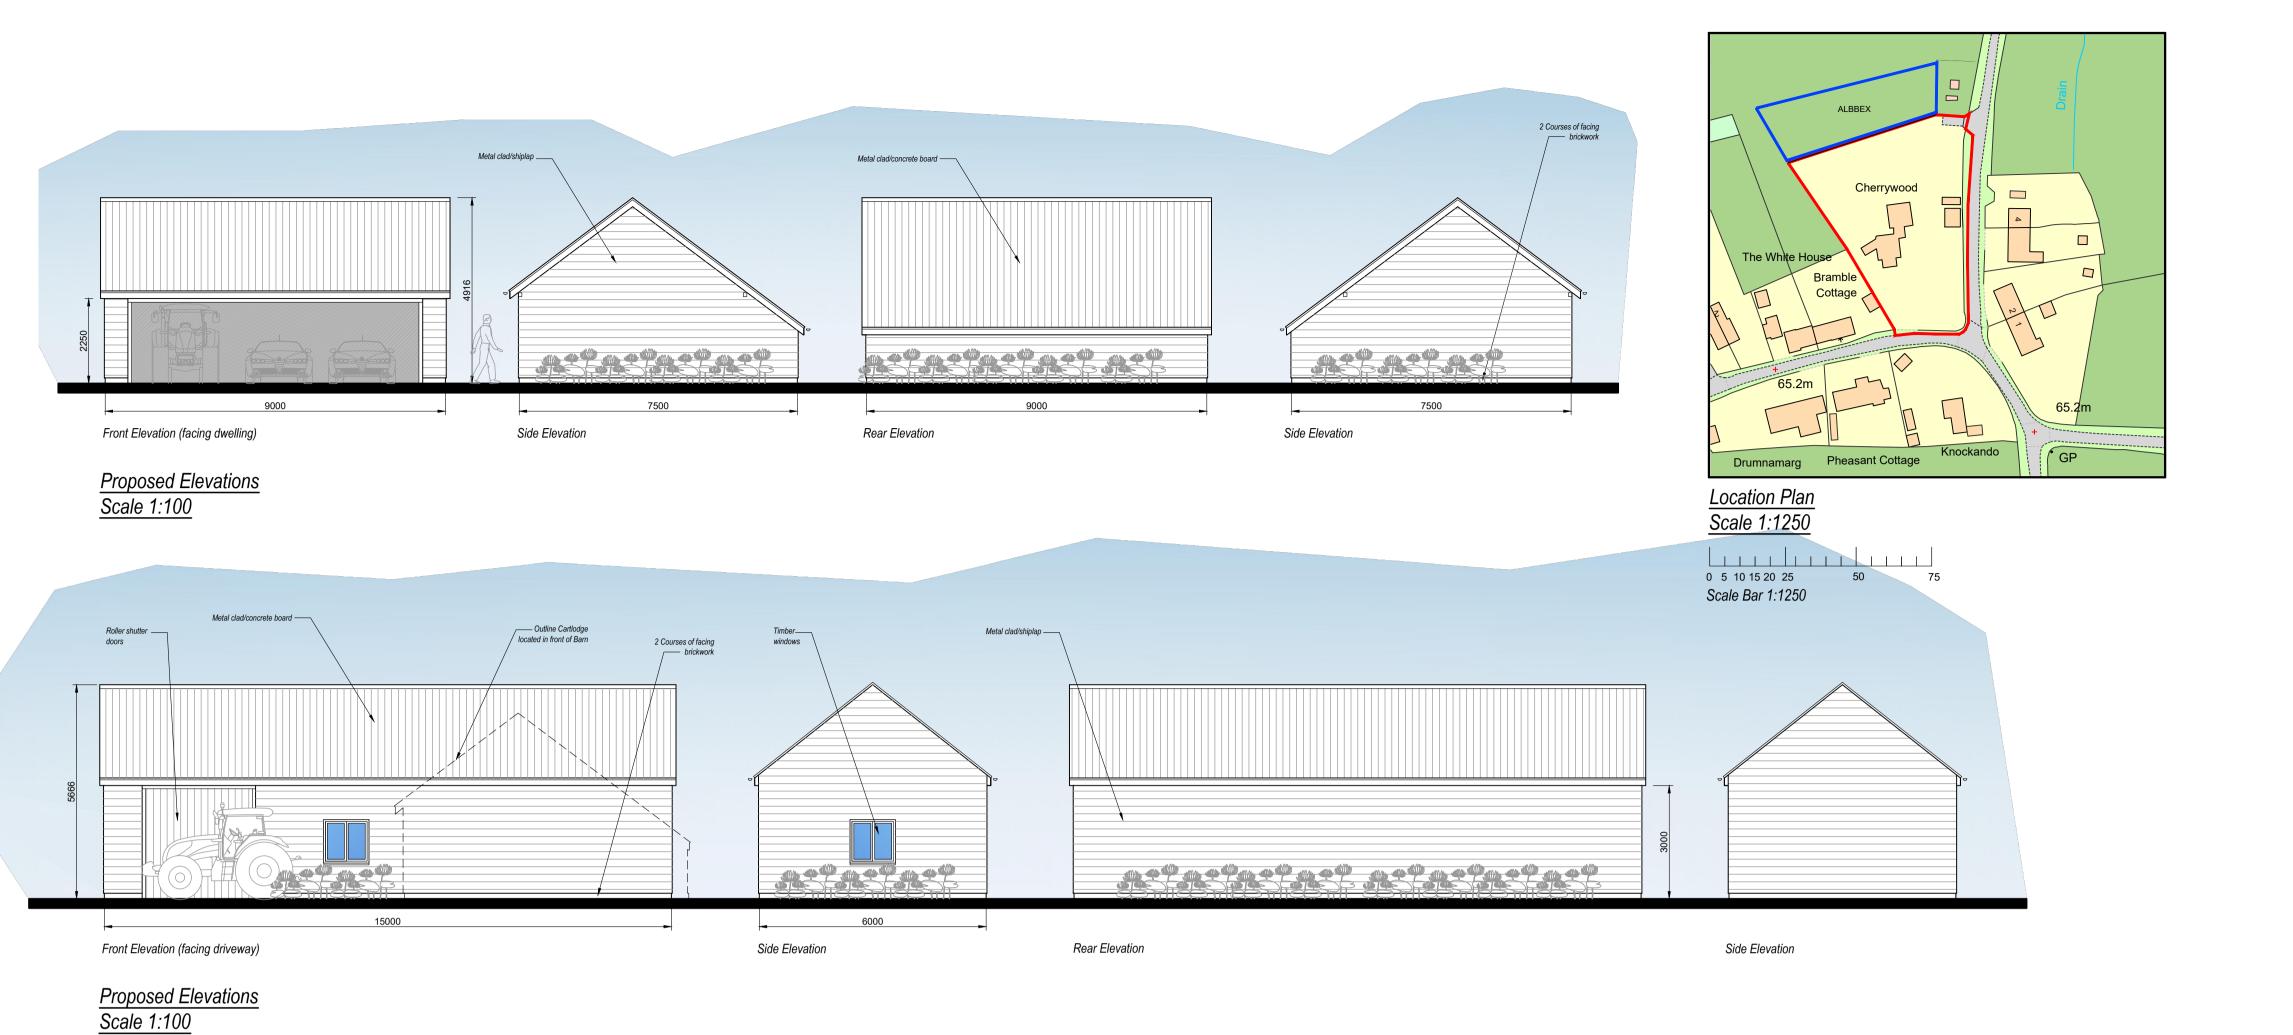

Drawing Details: Proposed Floor Plans, Elevations & Site Plans

| ate:       | Scale/s:         | Drawn: |
|------------|------------------|--------|
| ugust 2023 | See Drawing @ A1 | SGW    |
| umber:     | Rev:             |        |