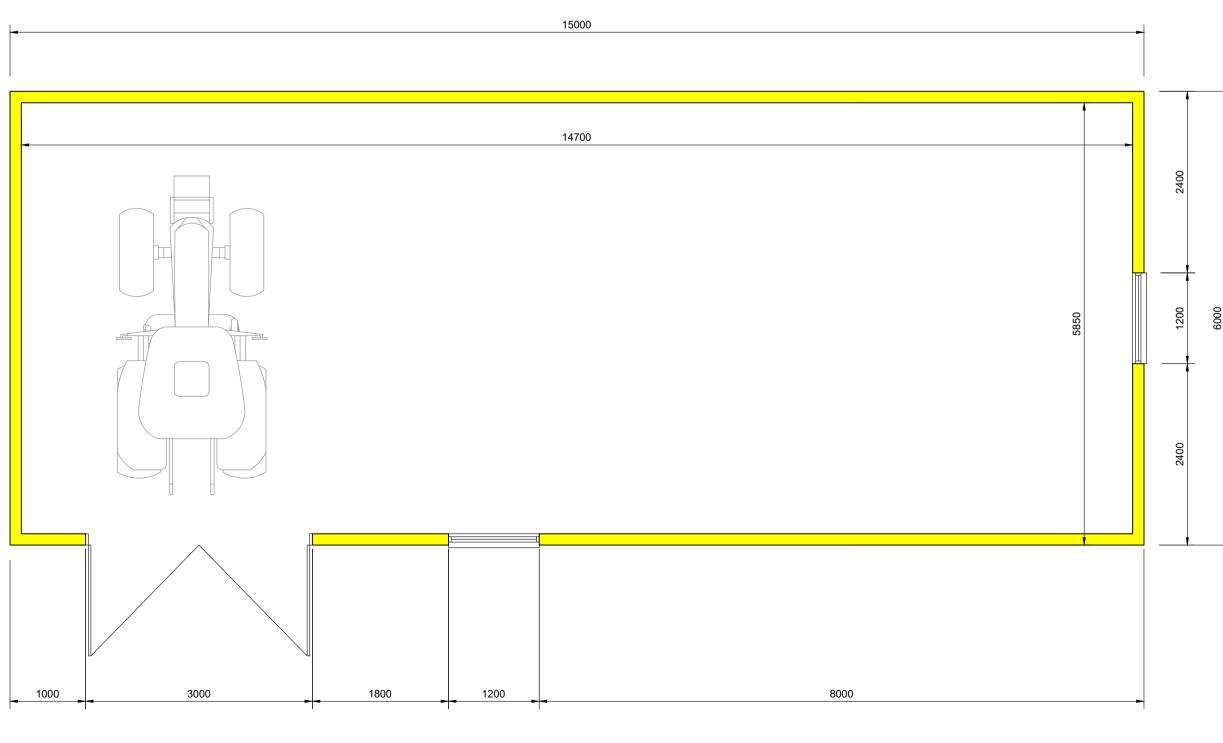

Proposed Cartlodge Floor Plan Scale 1:50



Proposed Barn Floor Plan Scale 1:50

## Notes

- Drawing not to be scaled
  All measurements to be checked on site
  Any construction work carried out prior to receiving all necessary approvals for planning and or building regulations is entirely at the householders/clients risk







Existing Site Plan Scale 1:500 0 5m 10 15 20 25 30 35 40 Scale Bar 1:500



Proposed Site Plan Scale 1:500 0 5m 10 15 20 25 30 35 40 Scale Bar 1:500

REV B - MINOR CHANGES - 17/08/2023 REV A - MINOR CHANGES - 15/08/2023



| Project:                                          |
|---------------------------------------------------|
| Proposed Detached Cartlodge & Barn at Cherrywood, |
| The Tye, Kersey, Suffolk, IP7 6HB                 |
|                                                   |
|