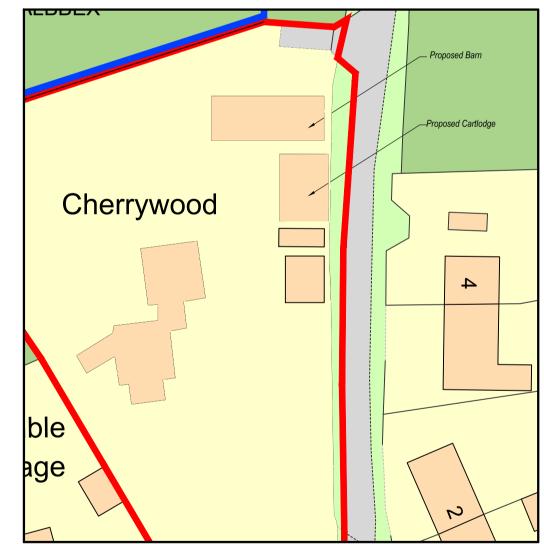

Existing Site Plan Scale 1:500 0 5m 10 15 20 25 30 35 40 Scale Bar 1:500

Proposed Site Plan Scale 1:500 0 5m 10 15 20 25 30 35 40 Scale Bar 1:500

REV B - MINOR CHANGES - 17/08/2023 REV A - MINOR CHANGES - 15/08/2023