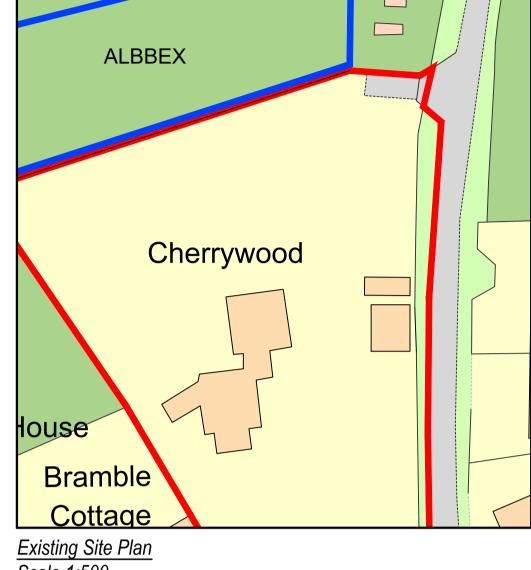

Existing Site Plan Scale 1:500 0 5m 10 15 20 25 30 35 40 Scale Bar 1:500

Proposed Site Plan Scale 1:500 0 5m 10 15 20 25 30 35 40 Scale Bar 1:500

REV B - MINOR CHANGES - 17/08/2023 REV A - MINOR CHANGES - 15/08/2023