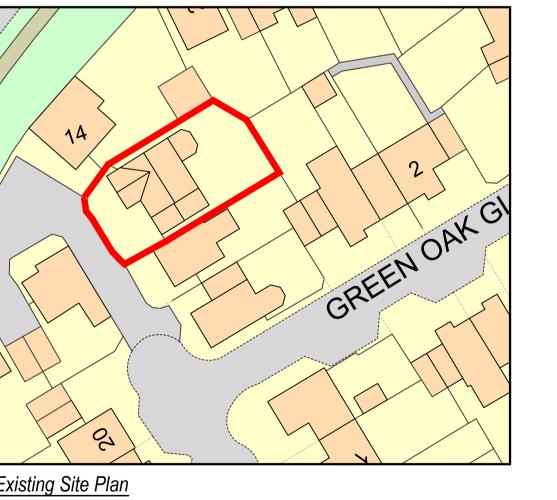

Front Elevation

Side Elevation

Side Elevation

Location Plan Scale 1:1250 
 0
 5
 10
 15
 20
 25
 50
 75
Scale Bar 1:1250

<u>Existing Site Plan</u> Scale 1:500

0 5m 10 15 20 25 30 35 40 Scale Bar 1:500

- Drawing not to be scaled
  All measurements to be checked on site
  Any construction work carried out prior to receiving all necessary approvals for planning and or building regulations is entirely at the householders/clients risk

daking designs ltd architectural designers

| Project: |
|----------|
|----------|

Number:

| Proposed Garage Conversion & Loft Conversion Over Garage<br>with Internal Alterations at 12 Green Oak Glade, Pinewood,<br>Ipswich, IP8 3TH |                  |        |  |
|--------------------------------------------------------------------------------------------------------------------------------------------|------------------|--------|--|
| Drawing Details:<br>Existing Floor Plans, Elevations & Site Plans                                                                          |                  |        |  |
| Date:                                                                                                                                      | Scale/s:         | Drawn: |  |
| Sept 2023                                                                                                                                  | See Drawing @ A1 | SGW    |  |