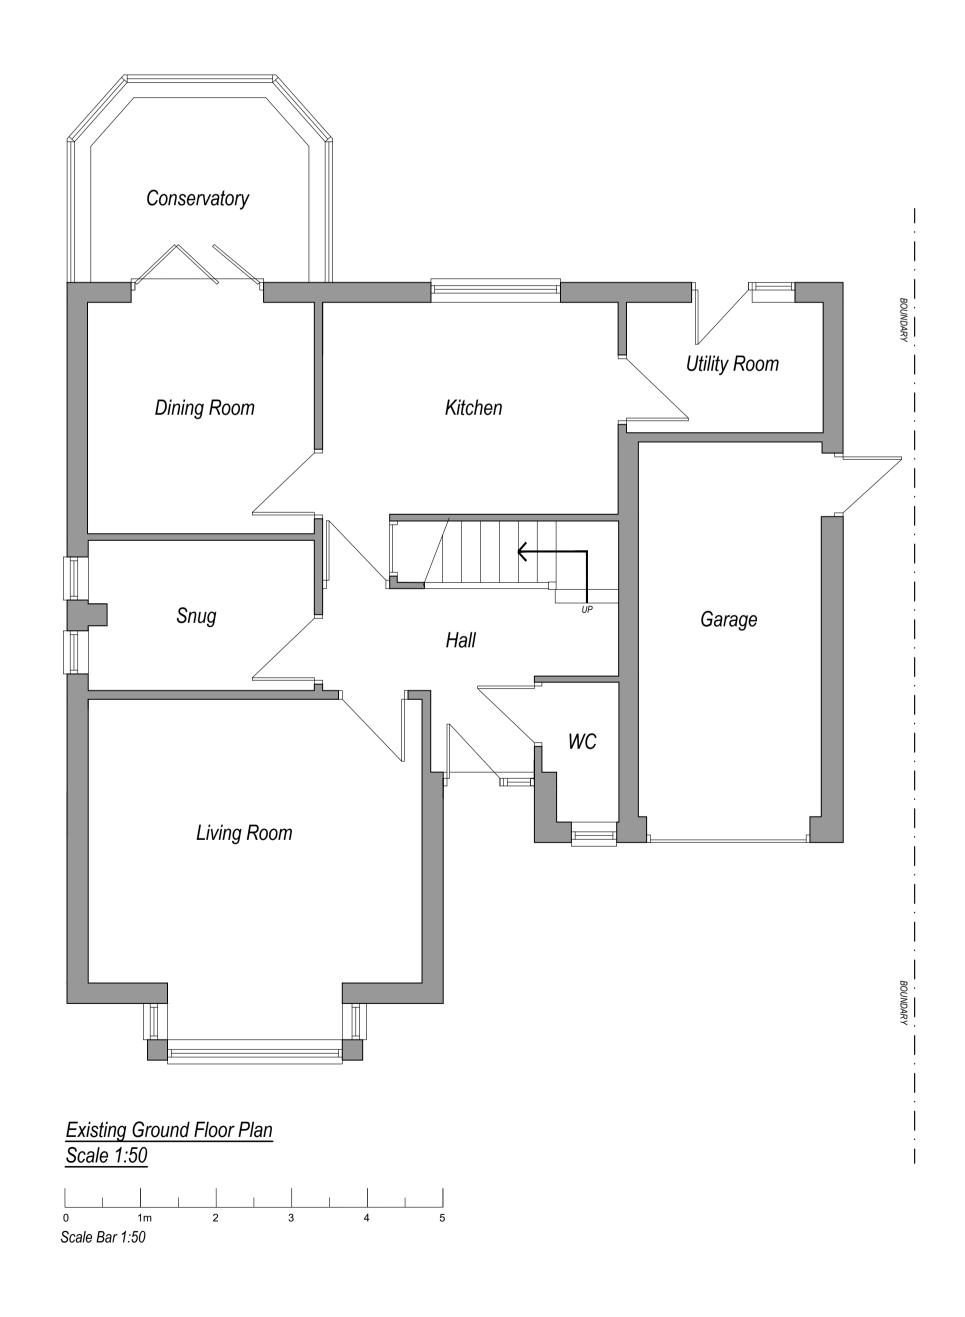

Front Elevation

Side Elevation

Side Elevation

Location Plan Scale 1:1250 
 0
 5
 10
 15
 20
 25
 50
 75
Scale Bar 1:1250

<u>Existing Site Plan</u> Scale 1:500

0 5m 10 15 20 25 30 35 40 Scale Bar 1:500

- Drawing not to be scaled
  All measurements to be checked on site
  Any construction work carried out prior to receiving all necessary approvals for planning and or building regulations is entirely at the householders/clients risk