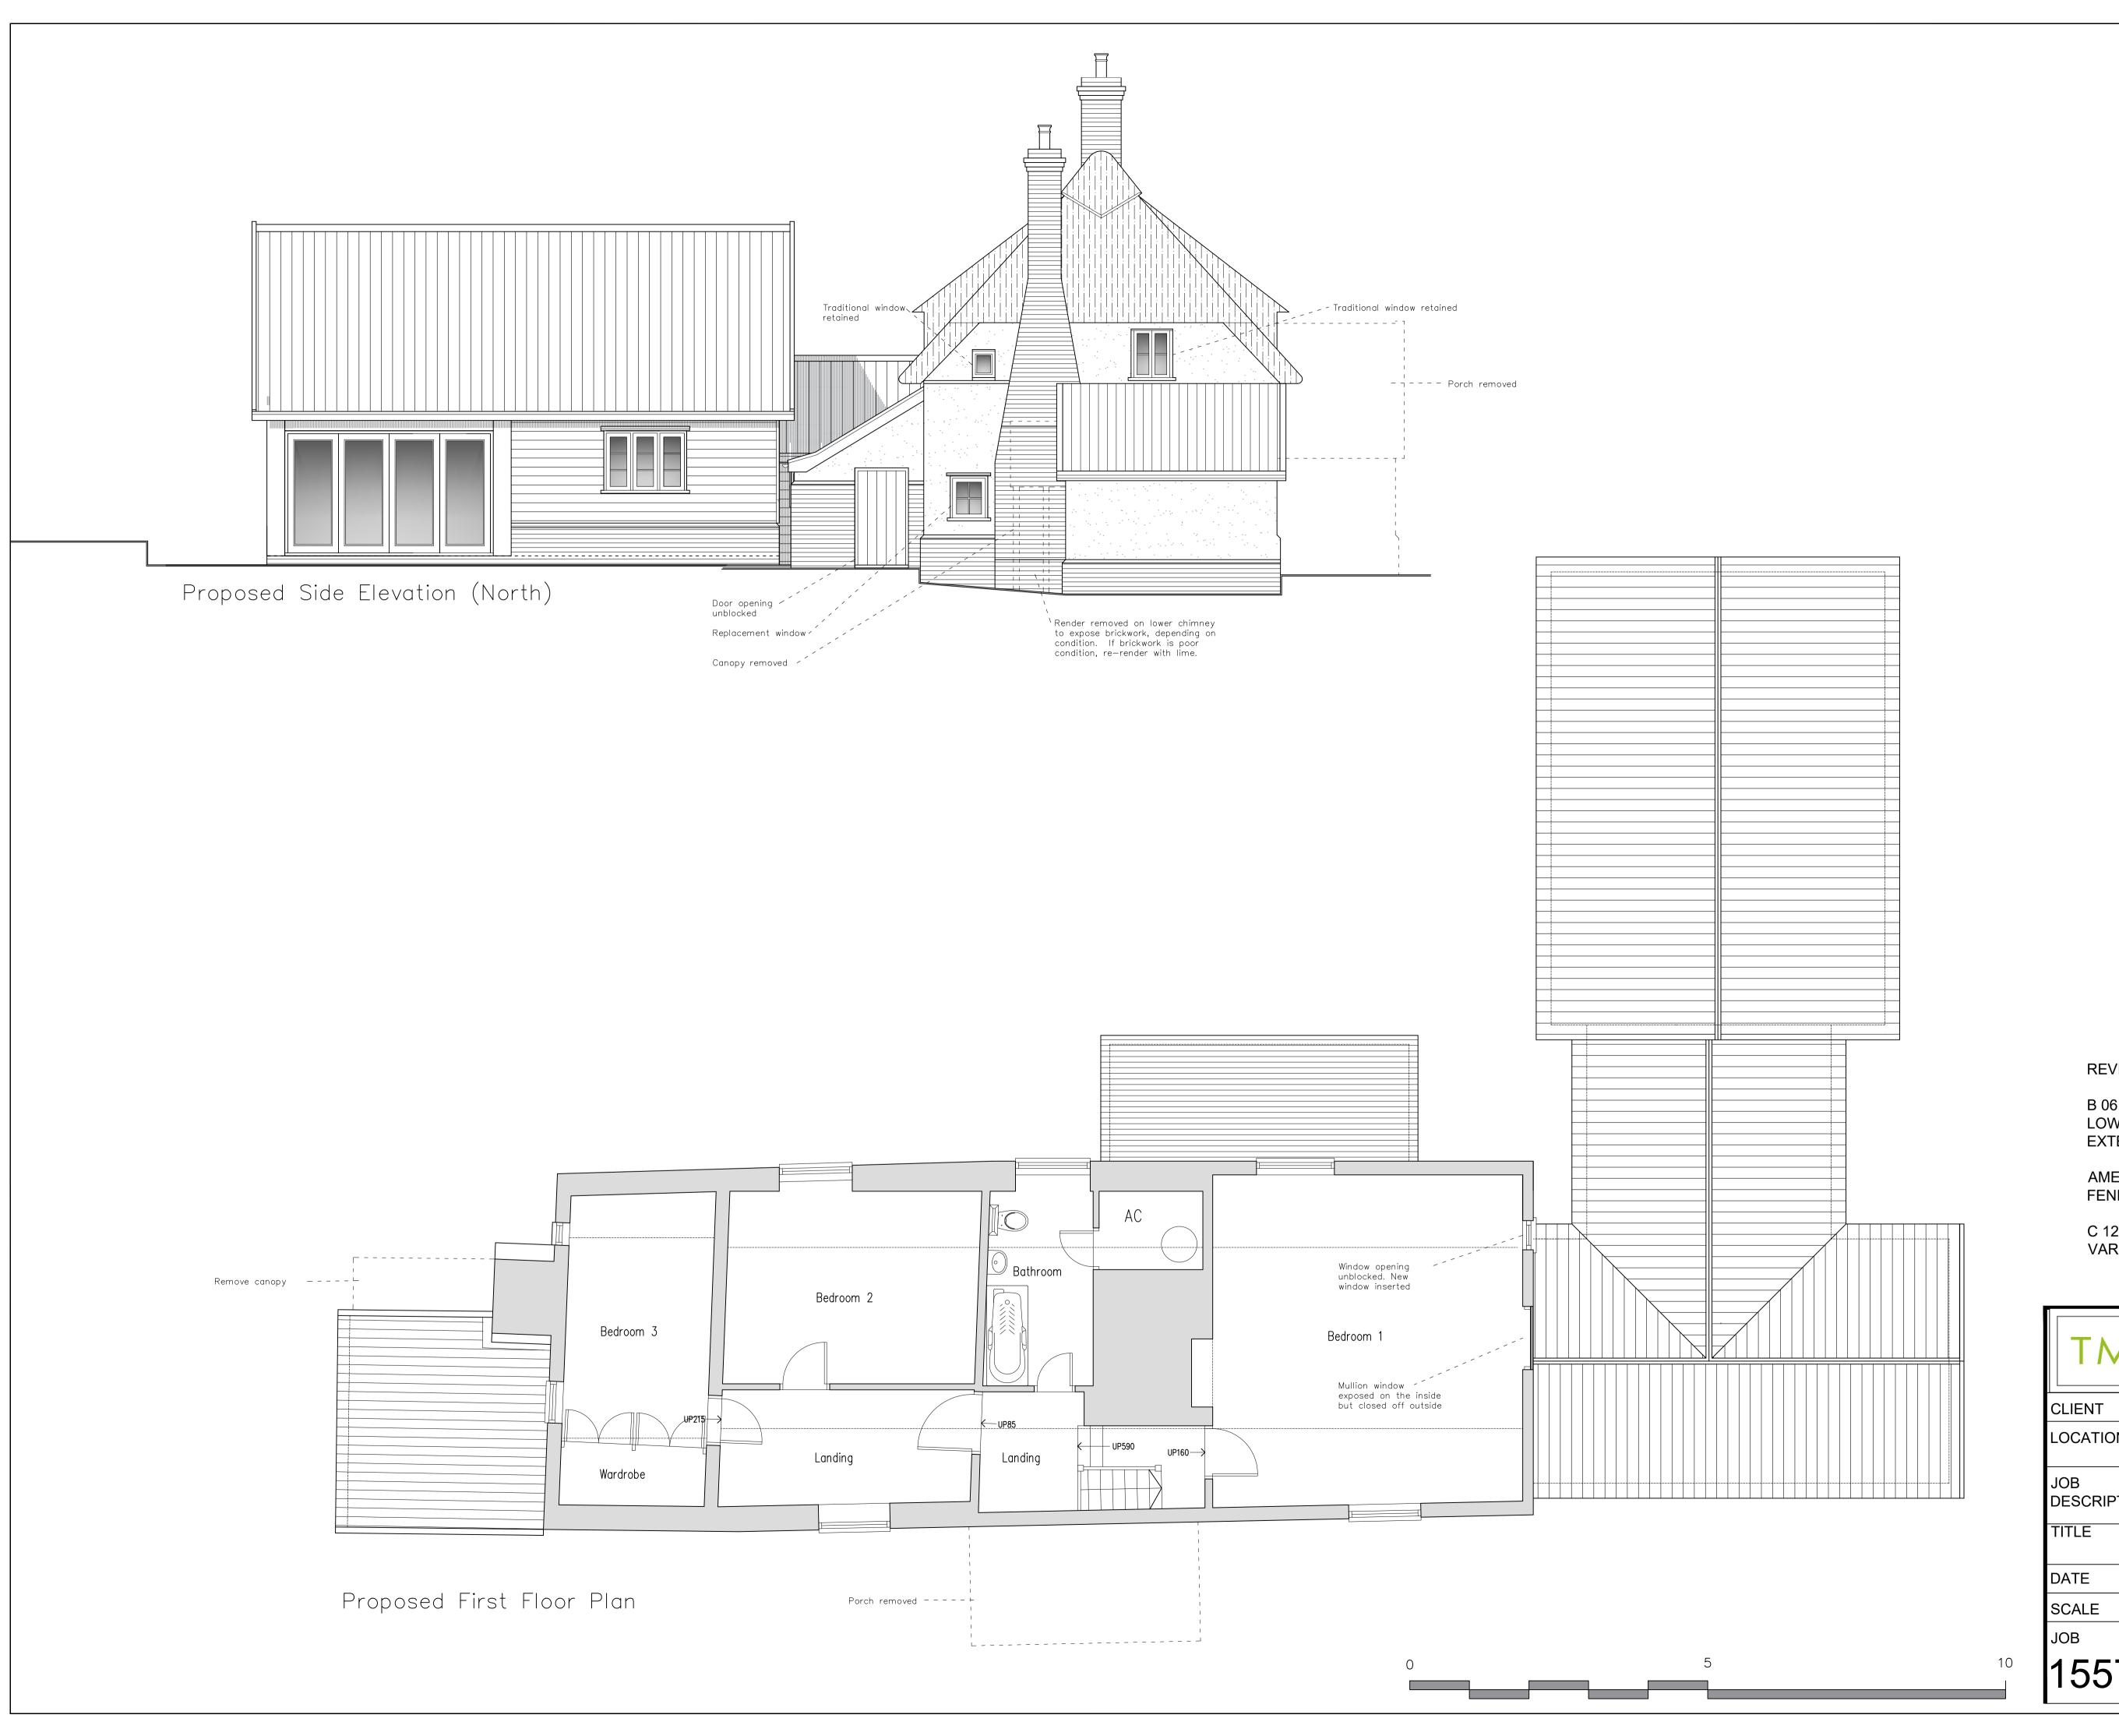

## **REVISIONS**

B 06.12.2023 LOWERED REAR KITCHEN EXTENSION BY 400MM

AMENDED REAR ELEVATION FENESTRATION

C 12.12.2023 VARIOUS CORRECTIONS

| TM/                    | \ T   M archit                                                                                                | MOLL<br>ecture |
|------------------------|---------------------------------------------------------------------------------------------------------------|----------------|
| CLIENT                 | MR & MRS COUSINS                                                                                              |                |
| LOCATION               | BRIDGE FARM, VALLEY ROAD, GT<br>FINBOROUGH, SUFFOLK IP14 3BA                                                  |                |
| JOB<br>DESCRIPTION     | EXTENSIONS & ALTERATIONS                                                                                      |                |
| TITLE                  | PROPOSED FIRST FLOOR PLAN & SIDE ELEVATION                                                                    |                |
| DATE                   | DECEMBER 2023                                                                                                 | DRAWING NO.    |
| SCALE                  | 1:50 @ A1                                                                                                     | 2 C            |
| <sup>ЈОВ</sup><br>1557 | TIM MOLL ARCHITECTURE 36 THE ROYAL HOSPITAL SCHOOL HOLBROOK SUFFOLK IP9 2RT M. 07818087280 E. tim@timmoll.com |                |