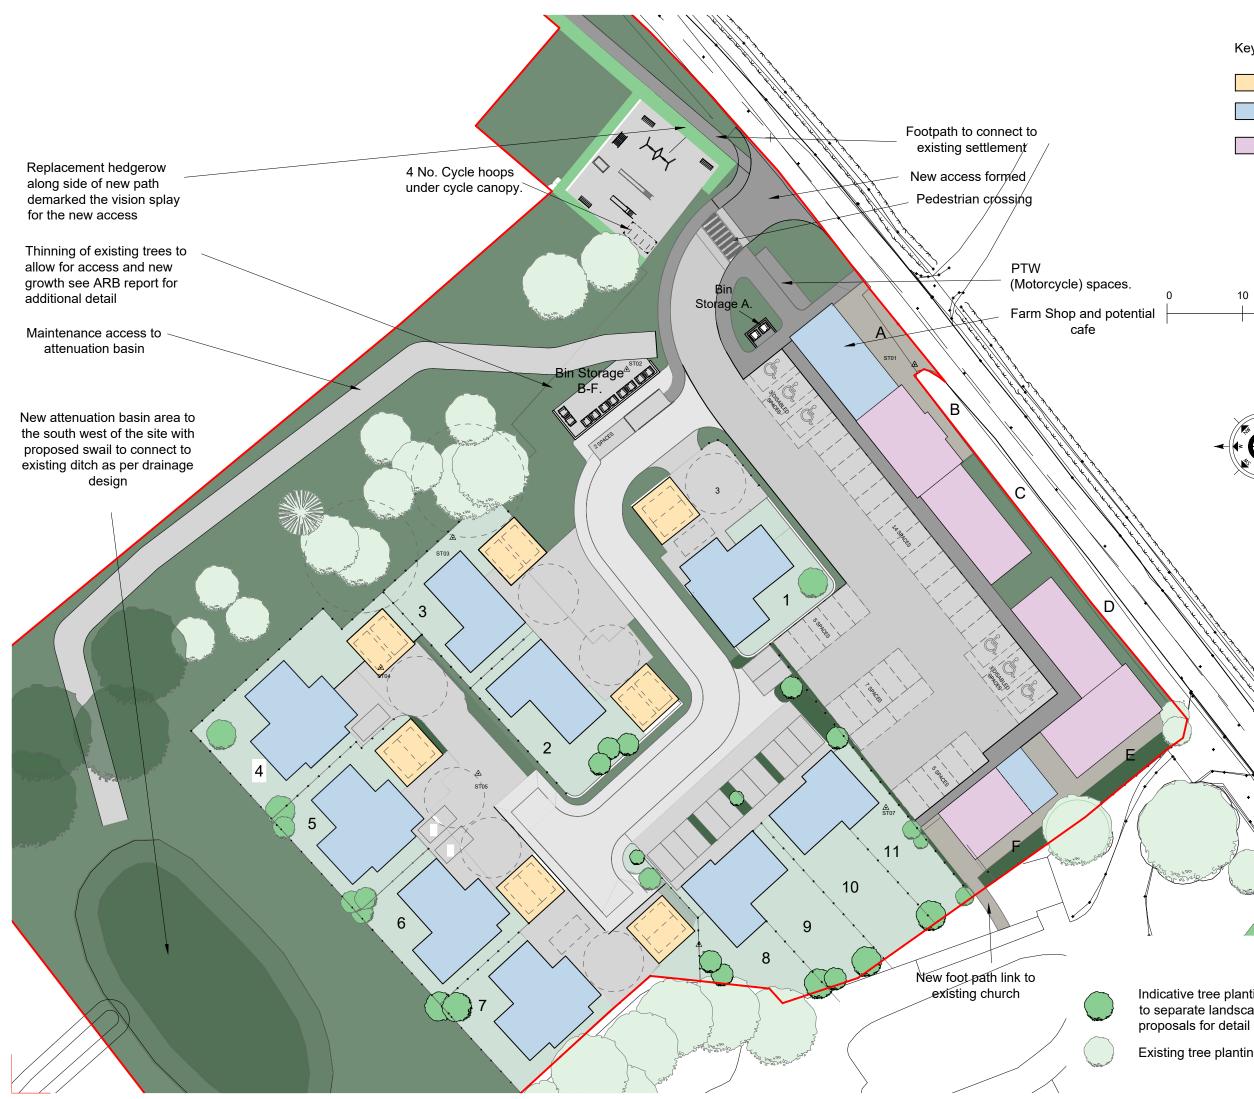

## Key

Garage (single storey)

20

11.12.23 Title block update А No. Date Revisions Revisions

30

40

50

10

Metres HOLLINS

Architects, Surveyors & Planning Consultants

The Guildhall Market Hill Framlingham Suffolk IP13 9BD

Telephone 01728 723959 E mail all@hollins.co.uk Website www.hollins.co.uk

Client Herin Property Investments LLP

Indicative tree planting- refer to separate landscape

Existing tree planting

Site Willisham Hall Willisham Hall Road Willisham IP8 4SL

Project Willisham Hall Barns

Details Illustrative Proposed Site Plan

Scale

1:500 @A3

Date

Nov 2023

Drawn by

JT

Drawing number

This drawing is copyright. This drawing must not be scaled. Before commencing any work the contractor must set out and check all dimens on site. This drawing to be read in conjunction with any consultants det Any discrepancies must be reported to Hollins Architects & Surveyors. tants details