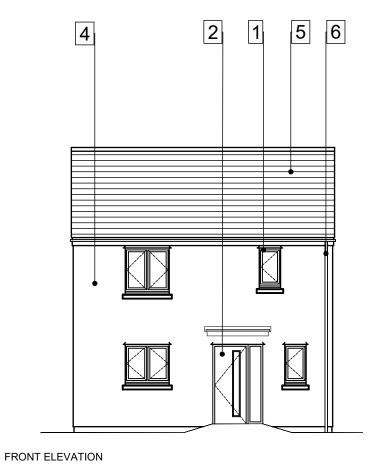

- 1 Double glazed PPC metal windows.
- 2 Double glazed PPC metal doors.

**HOUSE TYPE 3** 

- 3 Timber cladding.
- 4 Render.
- 5 Tiled roof.
- 6 PPC rainwater goods.

REAR ELEVATION

SIDE ELEVATION