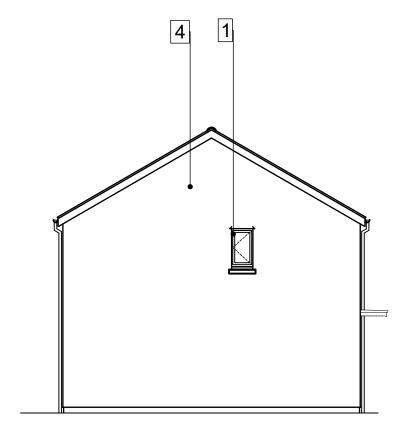

- 1 Double glazed PPC metal windows.
- 2 Double glazed PPC metal doors.

**HOUSE TYPE 3** 

- 3 Timber cladding.
- 4 Render.
- 5 Tiled roof.
- 6 PPC rainwater goods.

REAR ELEVATION

SIDE ELEVATION