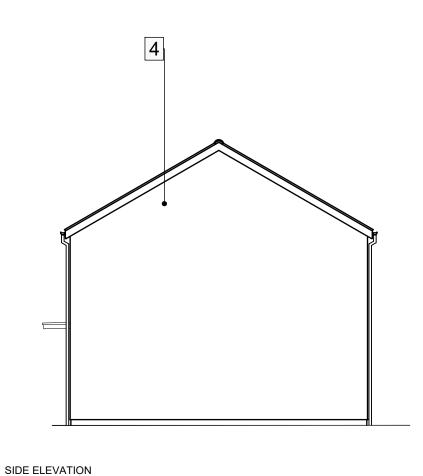

- 1 Double glazed PPC metal windows.
- 2 Double glazed PPC metal doors.

**HOUSE TYPE 3** 

- 3 Timber cladding.
- 4 Render.
- 5 Tiled roof.
- 6 PPC rainwater goods.

REAR ELEVATION

SIDE ELEVATION