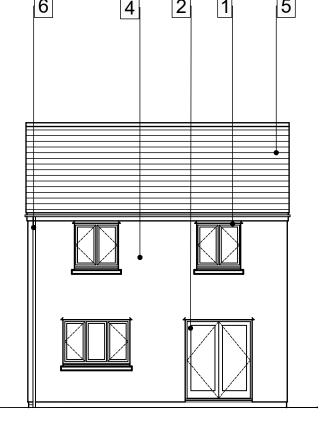

- 1 Double glazed PPC metal windows.
- 2 Double glazed PPC metal doors.

**HOUSE TYPE 3** 

- 3 Timber cladding.
- 4 Render.
- 5 Tiled roof.
- 6 PPC rainwater goods.

REAR ELEVATION

SIDE ELEVATION