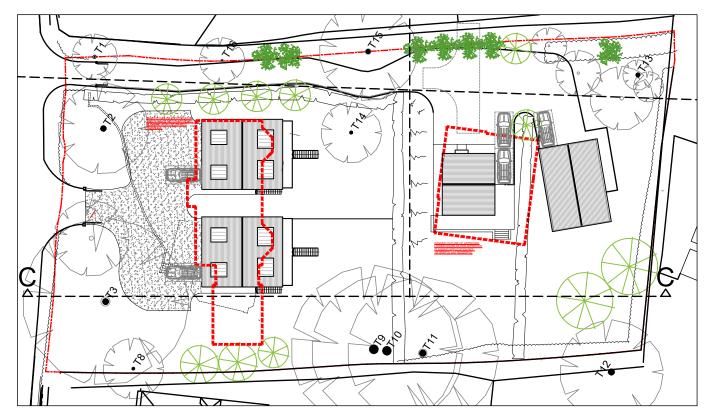

Reference Plan 1:500 @ A3

## EXDESIGN Interior - Architectural - Landscape - Design

| Rev. | Date     | Details                                    | Drawn | Checked  | Pr |
|------|----------|--------------------------------------------|-------|----------|----|
| A    | 12/04/21 | Upper plot 3 omitted. Lower plots amended. | HC    | <u> </u> | 8  |
| В    | 11/05/21 | Plot 3 + 4 revised.                        | EP    |          | Н  |