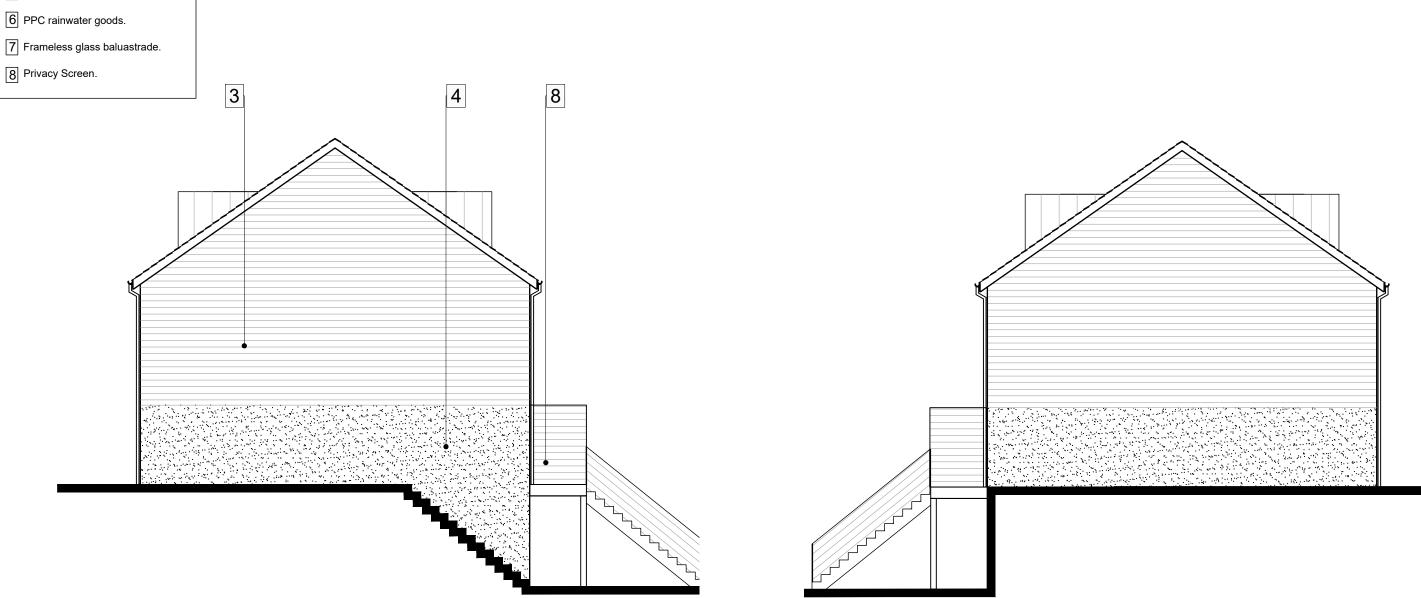

## EX DESIGN Rev. Date Details Ν Interior - Architectural - Landscape - Design

HOUSE TYPE 1

SIDE ELEVATION

SIDE ELEVATION

Drawn Checked

2 Double glazed PPC metal doors.

1 Double glazed PPC metal windows.

3 Horizontal timber cladding.

Material key:

6 PPC rainwater goods.

| Project/Client:<br>87 SIDFORD HIGH STREET<br>SIDFORD                                                                                                                                                | Project No:<br>1402004 | Drawing:<br>PROPOSED<br>ELEVATIONS | Scale:<br>1:100 @.   | A3                       |
|-----------------------------------------------------------------------------------------------------------------------------------------------------------------------------------------------------|------------------------|------------------------------------|----------------------|--------------------------|
|                                                                                                                                                                                                     | Dwg No:<br>PP(01)-11   |                                    | Drawn By:<br>HC      | Date:<br>15/06/20        |
|                                                                                                                                                                                                     | Rev:                   | RIBA Work Stage:<br>2 - PLANNING   | Checked By:<br>JAC   | Date: 19/10/20           |
| Studio 10, Woodbury Business Park, Woodbury, Devon, EX5 1AY T: 01395 233 807 mail@inexdesign.co.uk<br>In Ex Design is a registered trading name of 'Designs By In Ex Limited ' Company no : 8672177 |                        |                                    | www.inexde<br>© IN-E | sign.co.uk<br>EX Design. |