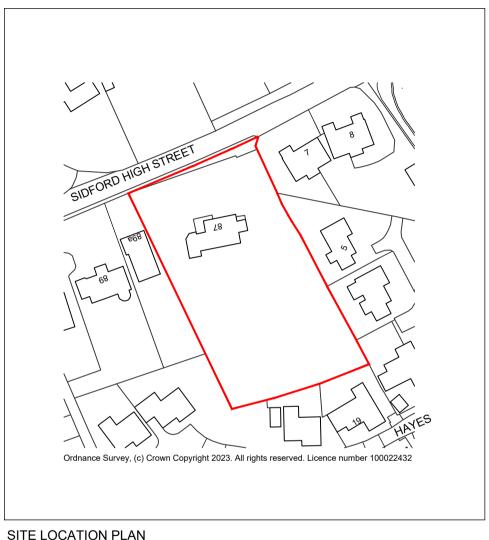

1:1250 @ A4

## IN EX DESIGN

Interior-Architectural-Landscape-Design

Drawn Checked Project/Client: 87 SIDFORD B 27/11/23 PROMAP UPDATED TO CURRENT MAP. HIGH STREET

Project No: 1402004 Dwg No: PE-SLP Α

Drawing: **EXISTING** SITE LOCATION PLAN RIBA Work Stage: 2 - Planning