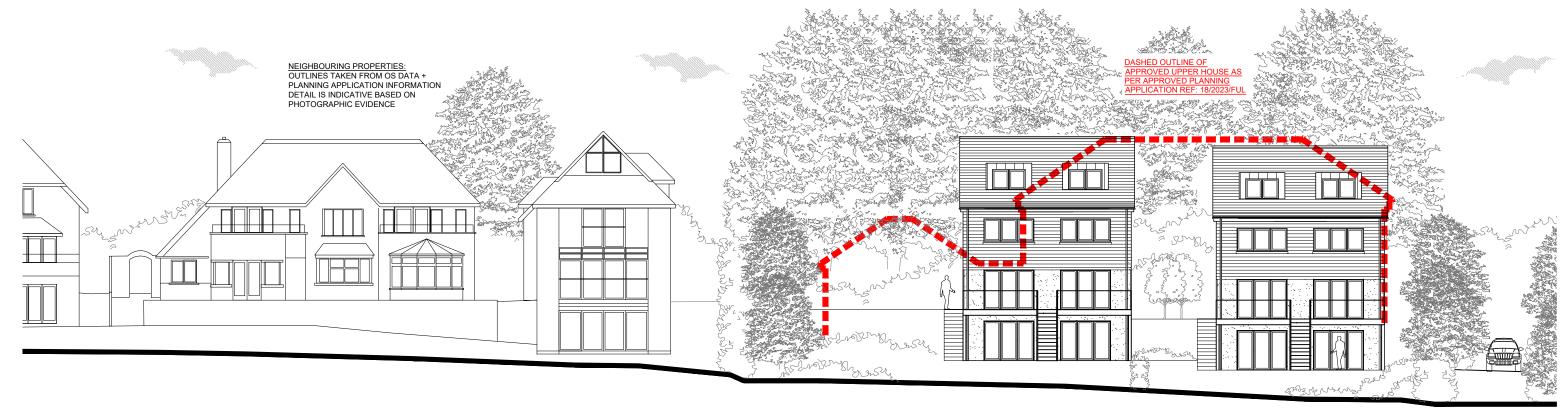

REFERENCE PLAN 1:500 @ A3

SITE SECTION A-A

|              | EX         | DE      | SI    | $G^{N}$  |
|--------------|------------|---------|-------|----------|
| Interior - A | rchitectur | al-Land | scape | - Design |

Project/Client: 87 SIDFORD HIGH STREET 
 Project No: 1402004
 1402004

 Dwg No: PP-20
 SITE SECTION

 Rev:
 RIBA Work Stage:

Studio 10, Woodbury Business Park, Woodbury, Devon, EX5 1AY T: 01395 233 807 mail@inexdesign.co.uk www.inexdesign.co.uk In Ex Design is a registered trading name of 'Designs By In Ex Limited 'Company no: 8972177 @ IN-EX Design.