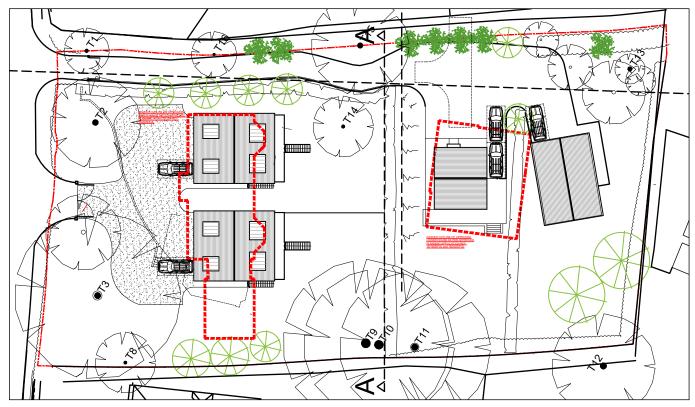

REFERENCE PLAN 1:500 @ A3

SITE SECTION A-A

|              | EX         | DE      | SI    | $G^{N}$  |
|--------------|------------|---------|-------|----------|
| Interior - A | rchitectur | al-Land | scape | - Design |

Project/Client: 87 SIDFORD HIGH STREET 
 Project No: 1402004
 1402004

 Dwg No: PP-20
 SITE SECTION

 Rev:
 RIBA Work Stage:

Studio 10, Woodbury Business Park, Woodbury, Devon, EX5 1AY T: 01395 233 807 mail@inexdesign.co.uk www.inexdesign.co.uk In Ex Design is a registered trading name of 'Designs By In Ex Limited 'Company no: 8972177 @ IN-EX Design.