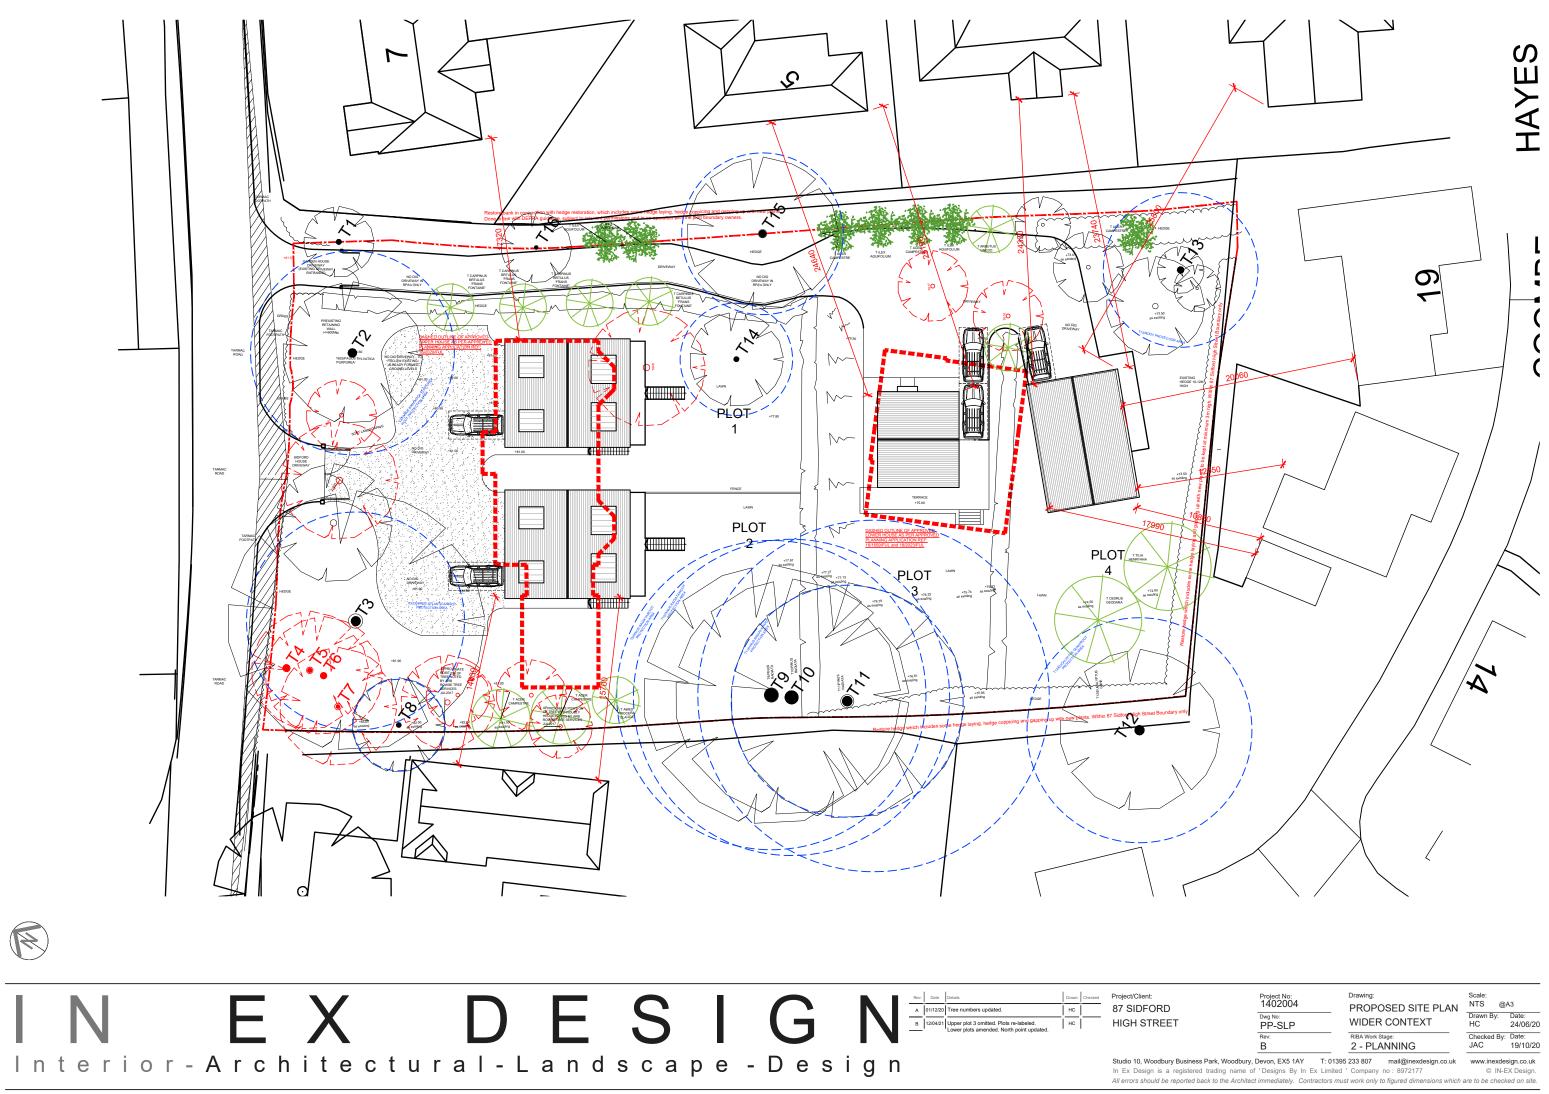

|                                                                                                           | 1402004<br>Dwg No:<br>PP-SLP<br>Rev: | Drawing:<br>PROPOSED SITE PLAN<br>WIDER CONTEXT<br>RIBA Work Stage:<br>2 - PLANNING | Scale:<br>NTS @/<br>Drawn By:<br>HC<br>Checked By:<br>JAC | Date:<br>24/06/20 |
|-----------------------------------------------------------------------------------------------------------|--------------------------------------|-------------------------------------------------------------------------------------|-----------------------------------------------------------|-------------------|
| usiness Park, Woodbury, Devon, EX5 1AY T: 01395 2<br>jistered trading name of 'Designs By In Ex Limited ' |                                      | ···· 0 0                                                                            | www.inexdesign.co.uk<br>© IN-EX Design.                   |                   |