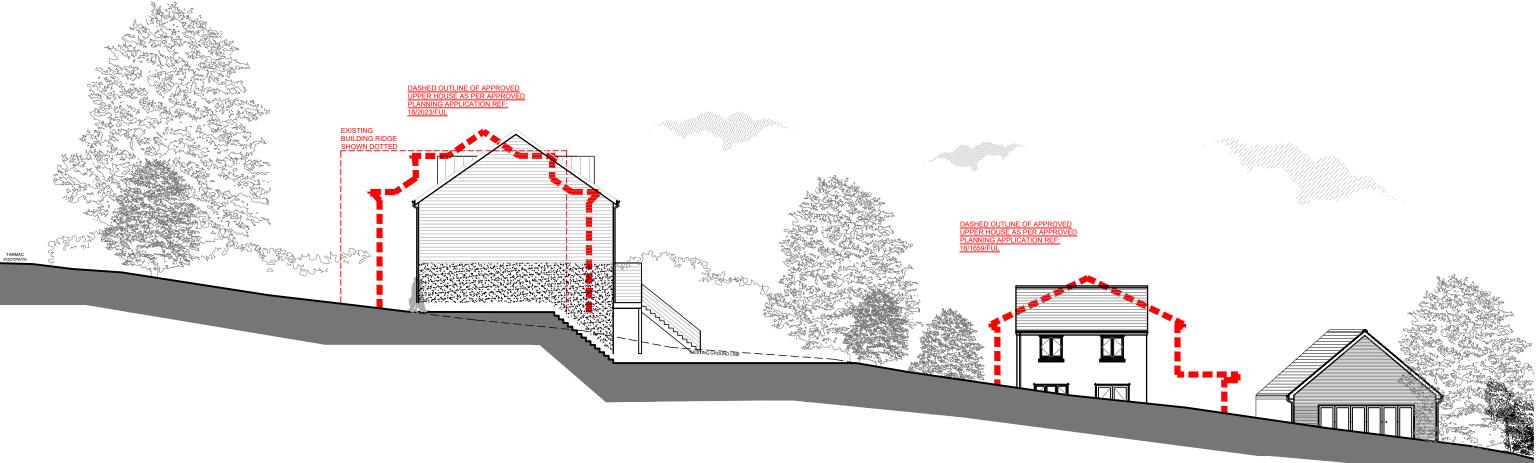

REREFENCE PLAN 1:500 @ A3

SITE SECTION B-B

|                     | Project No:           | Drawing:                         | Scale:          |                   |
|---------------------|-----------------------|----------------------------------|-----------------|-------------------|
|                     | 1402004               | PROPOSED                         | 1:200 @A3       |                   |
|                     | Dwg No:<br>PP-21      | SITE SECTION B-B                 | Drawn By:<br>HC | Date:<br>24/06/20 |
|                     | Rev:                  | RIBA Work Stage:                 | Checked By:     | Date:             |
|                     | B                     | 2 - PLANNING                     | JAC             | 19/10/20          |
| s Park, Woodbury, I | Devon, EX5 1AY T: 013 | 95 233 807 mail@inexdesign.co.uk | www.inexde      | sign.co.uk        |