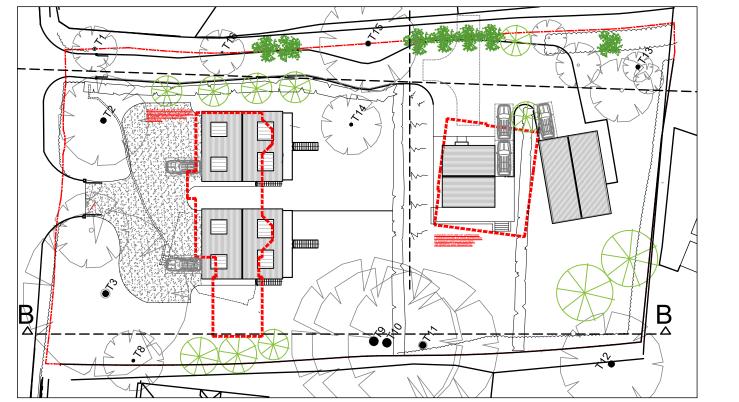

REREFENCE PLAN 1:500 @ A3

SITE SECTION B-B

|                     | Project No:           | Drawing:                         | Scale:          |                   |
|---------------------|-----------------------|----------------------------------|-----------------|-------------------|
|                     | 1402004               | PROPOSED                         | 1:200 @A3       |                   |
|                     | Dwg No:<br>PP-21      | SITE SECTION B-B                 | Drawn By:<br>HC | Date:<br>24/06/20 |
|                     | Rev:                  | RIBA Work Stage:                 | Checked By:     | Date:             |
|                     | B                     | 2 - PLANNING                     | JAC             | 19/10/20          |
| s Park, Woodbury, I | Devon, EX5 1AY T: 013 | 95 233 807 mail@inexdesign.co.uk | www.inexde      | sign.co.uk        |