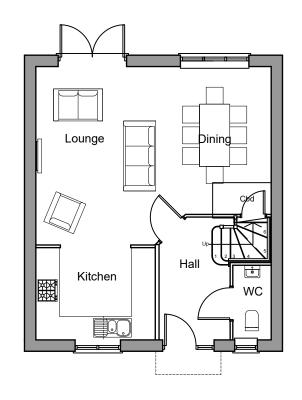

FIRST FLOOR

ROOF PLAN

PLOT 3 GROUND FLOOR **HOUSE TYPE 3** 

| IN           | EX    |        | DE     | SI    |          |
|--------------|-------|--------|--------|-------|----------|
| Interior - A | rchit | ectura | I-Land | scape | - Design |