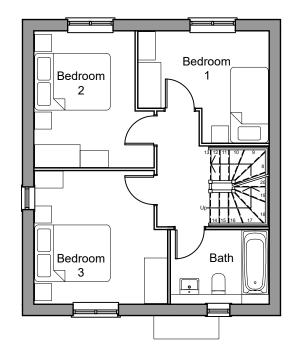

FIRST FLOOR

ROOF PLAN

PLOT 3 GROUND FLOOR **HOUSE TYPE 3** 

| IN           | EX    |        | DE     | SI    |          |
|--------------|-------|--------|--------|-------|----------|
| Interior - A | rchit | ectura | I-Land | scape | - Design |