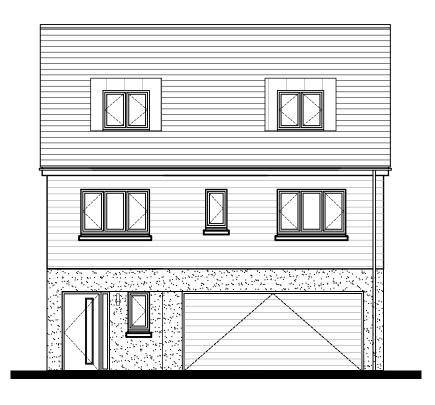

Material key:

- 1 Double glazed PPC metal windows.
- 2 Double glazed PPC metal doors.
- 3 Horizontal timber cladding.
- 4 Render.
- 5 Tiled roof.
- 6 PPC rainwater goods.
- 7 Frameless glass baluastrade.
- 8 Privacy Screen.



FRONT ELEVATION



REAR ELEVATION

## **HOUSE TYPE 1**



## DESIGN EX Interior-Architectural-Landscape - Design

87 SIDFORD HIGH STREET

Project No: 1402004 Dwg No: PP(01)-10 SIDFORD

PROPOSED **ELEVATIONS** 

Scale: 1:100 @A3 Drawn By: Date: HC 15/06/20 2 - PLANNING

Studio 10, Woodbury Business Park, Woodbury, Devon, EX5 1AY T: 01395 233 807 mail@inexdesign.co.uk www.inexdesign.co.uk In Ex Design is a registered trading name of 'Designs By In Ex Limited 'Company no: 8972177 © IN-EX Design.

All errors should be reported back to the Architect immediately. Contractors must work only to figured dimensions which are to be checked on site.