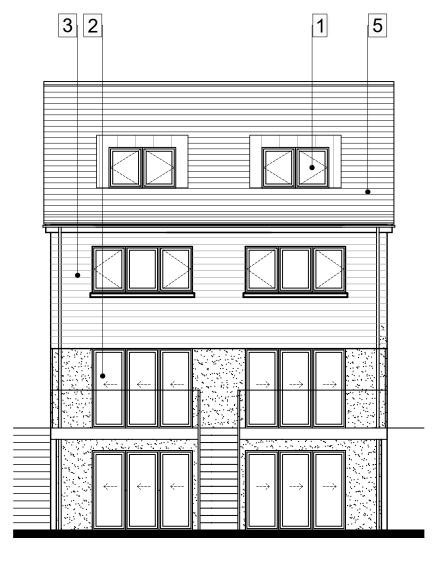

Material key:

- 1 Double glazed PPC metal windows.
- 2 Double glazed PPC metal doors.
- 3 Horizontal timber cladding.
- 4 Render.
- 5 Tiled roof.
- 6 PPC rainwater goods.
- 7 Frameless glass baluastrade.
- 8 Privacy Screen.

FRONT ELEVATION

REAR ELEVATION