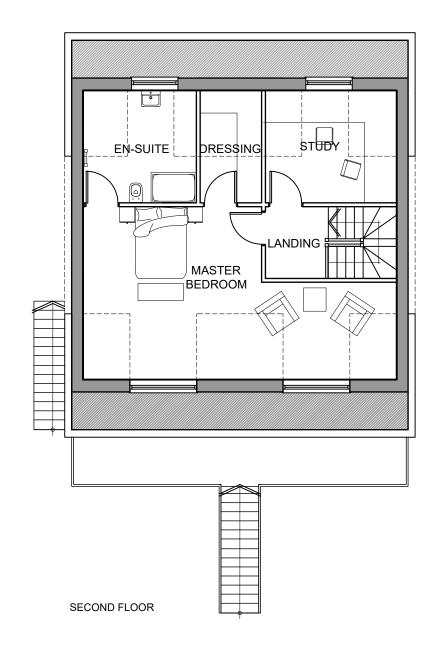

87 SIDFORD HIGH STREET

SIDFORD

Project No: 1402004 Dwg No: PP(01)-01 PROPOSED SF

+ ROOF PLAN

Scale: 1:100 @A3 | Drawn By: Date: HC 15/06/20

Checked By: Date: JAC 19/10/20

2 - PLANNING

Studio 10, Woodbury Business Park, Woodbury, Devon, EX5 1AY T: 01395 233 807 mail@inexdesign.co.uk