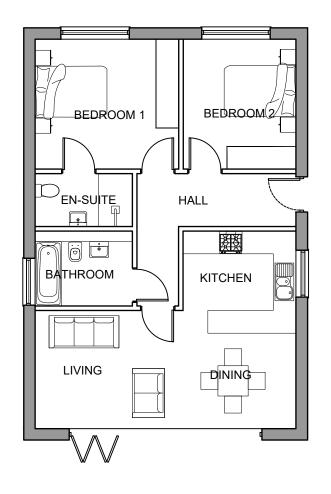

**GROUND FLOOR ROOF PLAN** 

PLOT 4 HOUSE TYPE 2

DESIGN EX Interior-Architectural-Landscape - Design

| Rev. Date  | Details        | Drawn | Checked | Pro |
|------------|----------------|-------|---------|-----|
| A 01/12/20 | Note added.    | HC    |         | 87  |
| B 05/07/21 | Notes amended. | HC    |         | SI  |

37 SIDFORD HIGH STREET SIDFORD

Project No: 1402004 Dwg No: PP(02)-00 + ROOF PLAN 2 - PLANNING

Scale: 1:100 @A3 PROPOSED GF, FF Drawn By: Date: HC 15/06/20

www.inexdesign.co.uk © IN-EX Design. Studio 10, Woodbury Business Park, Woodbury, Devon, EX5 1AY T: 01395 233 807 mail@inexdesign.co.uk In Ex Design is a registered trading name of 'Designs By In Ex Limited 'Company no: 8972177 © IN-EX Design.