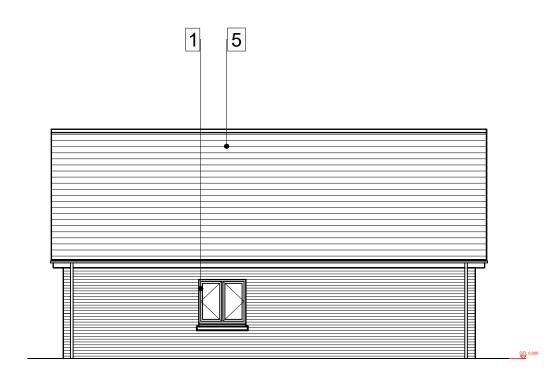

- 1 Double glazed PPC metal windows.
- 2 Double glazed PPC metal doors.
- 3 Timber cladding.
- 4 Render.
- 5 Tiled roof.
- 6 PPC rainwater goods.

FRONT ELEVATION

SIDE ELEVATION

REAR ELEVATION

SIDE ELEVATION