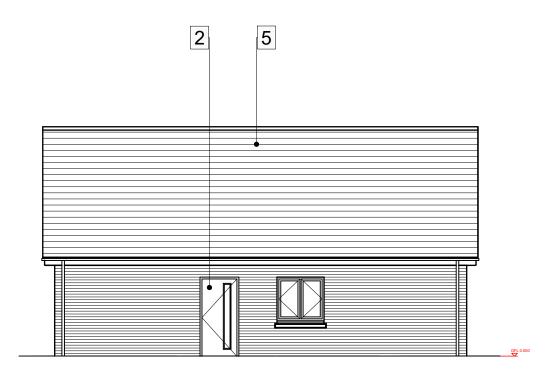

- 1 Double glazed PPC metal windows.
- 2 Double glazed PPC metal doors.
- 3 Timber cladding.
- 4 Render.
- 5 Tiled roof.
- 6 PPC rainwater goods.

FRONT ELEVATION

SIDE ELEVATION

REAR ELEVATION

SIDE ELEVATION