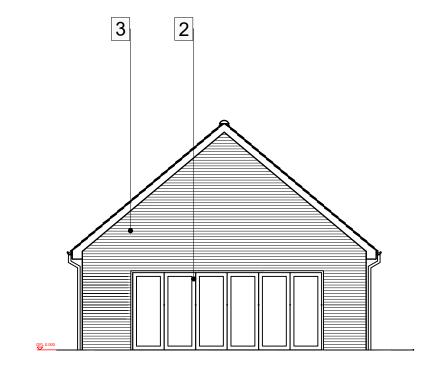

- 1 Double glazed PPC metal windows.
- 2 Double glazed PPC metal doors.
- 3 Timber cladding.
- 4 Render.
- 5 Tiled roof.
- 6 PPC rainwater goods.

FRONT ELEVATION

SIDE ELEVATION

REAR ELEVATION

SIDE ELEVATION