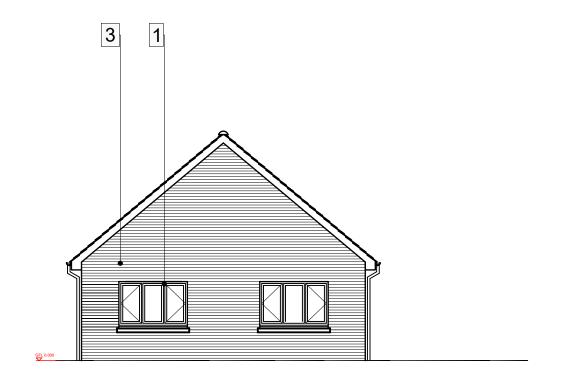

- 1 Double glazed PPC metal windows.
- 2 Double glazed PPC metal doors.
- 3 Timber cladding.
- 4 Render.
- 5 Tiled roof.
- 6 PPC rainwater goods.

FRONT ELEVATION

SIDE ELEVATION

REAR ELEVATION

SIDE ELEVATION